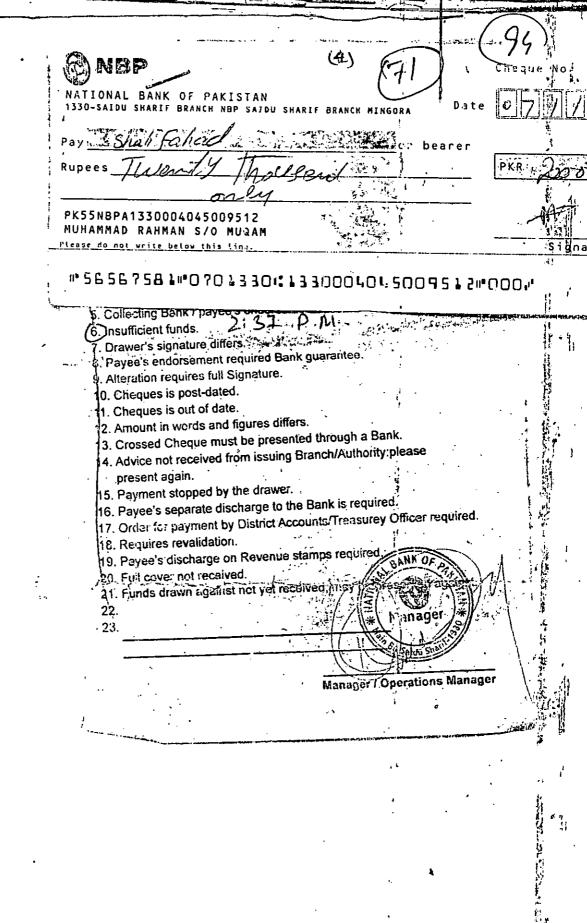

### CHARGE SHEET.

Li Emitiaz Áli, Supdt: of Police FRP, Malakand Range, Swat as competent authórity is hereby charge you Constable Muhammad Rahman 🏚 4376 of this Range, while presently serving in Platoon No. 75 District Bunin, vigu have taken an amount of @ Rs. 300000/- from Mr. Shah Fahad residential of village Odigram District Swat in connection with appointment as PASI in Police Bepartment. You paid an amount of @ Rs. 240000/- to Mr. Shah Fahad by hand 🚉t the remaining: amount @ Rs. 60000/- is still awaited. It has been observed號that before th能 matter, you have taken amount and fooled lot of people and given bogus cheque in connection with to remove the matter. You are cheater, embezzier and belongs to Gangland family. You have chosen a shape of ulcer and harmed the sanctity of Police and done a bad name to the Police Department in publicitional does not to desist your rele. Your this activity is a gross negligence on your part. Thus issued charge Sheet and Statement of allegation.

That he Constable Muhammad Rahmau No. 4376 of this Range, while presently serving in Platoon No. 75 Bastrict Bunit, you have taken an amount of @ Rs. 360000/- from Mr. Shah Fahad residential of village Odigram District Swat in connection with appointment as PASI in Police Department. You paid an amount of @ Rs. 240000/- to Mr. Shah Fahad by hand but the remaining amount @ Rs. 60000/- is still awaited. It has been observed that before this matter, you have taken amount and fooled lot of people and 5 ven bogus cheque in connection with to remove the matter. You are cheater, erabezzler and belongs to Gangland family. You have chosen a shape of vicer and harmed the sanctity of Police and done a bad name to the Police Department in public, and loss not to desist your role.