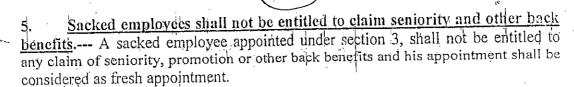

- 6. Preference on the basis of age.— On the occurrence of a vacancy in the respective cadre of the concerned Department of the sacked employee against the thirty percent available share, preference shall be given to the sacked employee who is older in age.
- 7. Procedure for appointment.—(1) A sacked employee, may file an application, to the concerned Department within a period of six months from the date of commencement of this Act, for his appointment in the said Department:

Provided that no application for appointment received after the due date shall be entertained.

- The concerned Department shall maintain a list of all such sacked employees whose applications are received under sub-section (1) in the respective cadres in chronological order.
- (3) If any vacancy occurs against the thirty percent available share of the sacked employee in any Department, the senior in age from such sacked employee shall be considered by the concerned Departmental Selection Committee or the District Selection Committee, as the case may be, to be constituted in the prescribed manner, for appointment:

Provided that no willingness or response is received within a period of thirty days, the next senior sacked employee shall be considered for appointment.

- (4) The Concerned Departmental Selection Committee or District Selection Committee, as the case may be, will determine the suitability or eligibility of the sacked employee.
- (5) If no sacked employee is available against thirty percent vacancy reserved in respective cadre in a Department, then the post shall be filled through initial recruitment.
- 8. Removal of difficulties.— If any difficulty arises in giving effect to any of the provisions of this Act, the Chief Minister Khyber Pakhtunkhwa may issue such order not inconsistent with the provision of this Act as may appear to him to be necessary for the purpose of removing the difficulty: