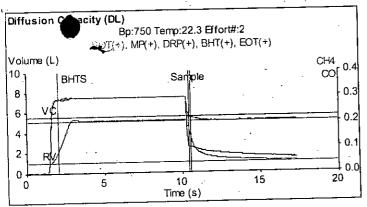

atient ID: 00100000174203

Physician Name: OUT SIDE PHYSICIAN

Name: NAZIR AHMAD

Respiratory Therapist: MUHAMMAD AYAZ

Birth Date: 01/04/1975

Smoke Status: Never

Gender: Male

Smoke Years: