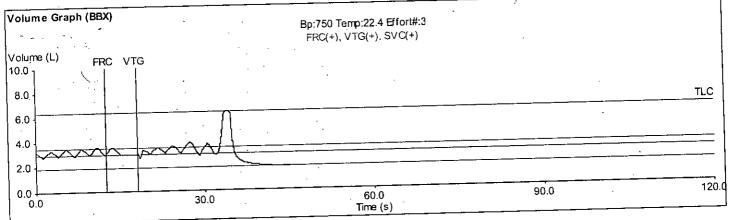

atient ID: 00100000174203

Physician Name: OUT SIDE PHYSICIAN

Name: NAZIR AHMAD

Respiratory Therapist: MUHAMMAD AYAZ

Birth Date: 01/04/1975

Smoke Status: Never

Gender: Male

Smoke Years: