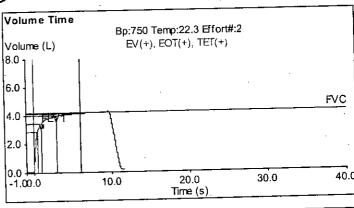

atient ID: 00100000174203

Physician Name: OUT SIDE PHYSICIAN

Name: NAZIR AHMAD

Respiratory Therapist: MUHAMMAD AYAZ

Birth Date: 01/04/1975

Smoke Status: Never

Gender: Male

Smoke Years: