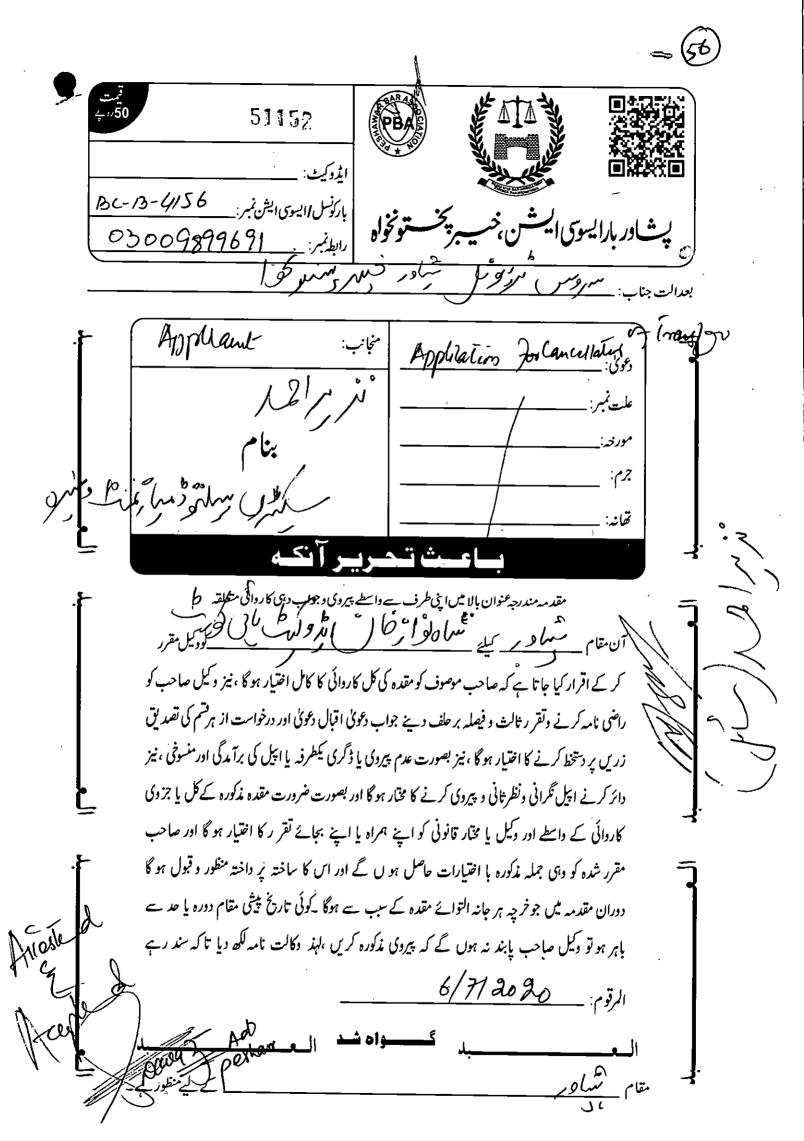

# <u>INDEX</u>

| S.# | Description of Documents                | Annexures | Pages |
|-----|-----------------------------------------|-----------|-------|
| 1)  | Appeal                                  |           | 1-6.  |
| 2)  | Affidavit                               |           | 7     |
| 3)  | Memo of Addresses                       | · •       | 8     |
| 4)  | copy of office order dated 30/10/2019   | ·A        | 9     |
| 5)  | copy of transfer order dated 30/03/2020 | В         | 10    |
| 6)  | copy of departmental appeal             | C ·       | 11    |
| 7)  | Copy of the order                       | D         | 12    |
| 8)  | copies of the chemotherapy and diabetes | E         | ``    |
| ·   | treatment                               |           | 13-53 |
| 9)  | Application for suspension of order     |           | 54    |
| 10) | Application for condonation of delay    | ÷         | 55    |
| 11) | Vakalat Nama                            |           | 56    |

# BEFORE THE SERVICE TRIBUNAL KHYBER PAKHTUNKHWA AT PESHAWAR.

Appeal No. 6341

Of 2020

Charge No. 6039

Dated 06/7/2020