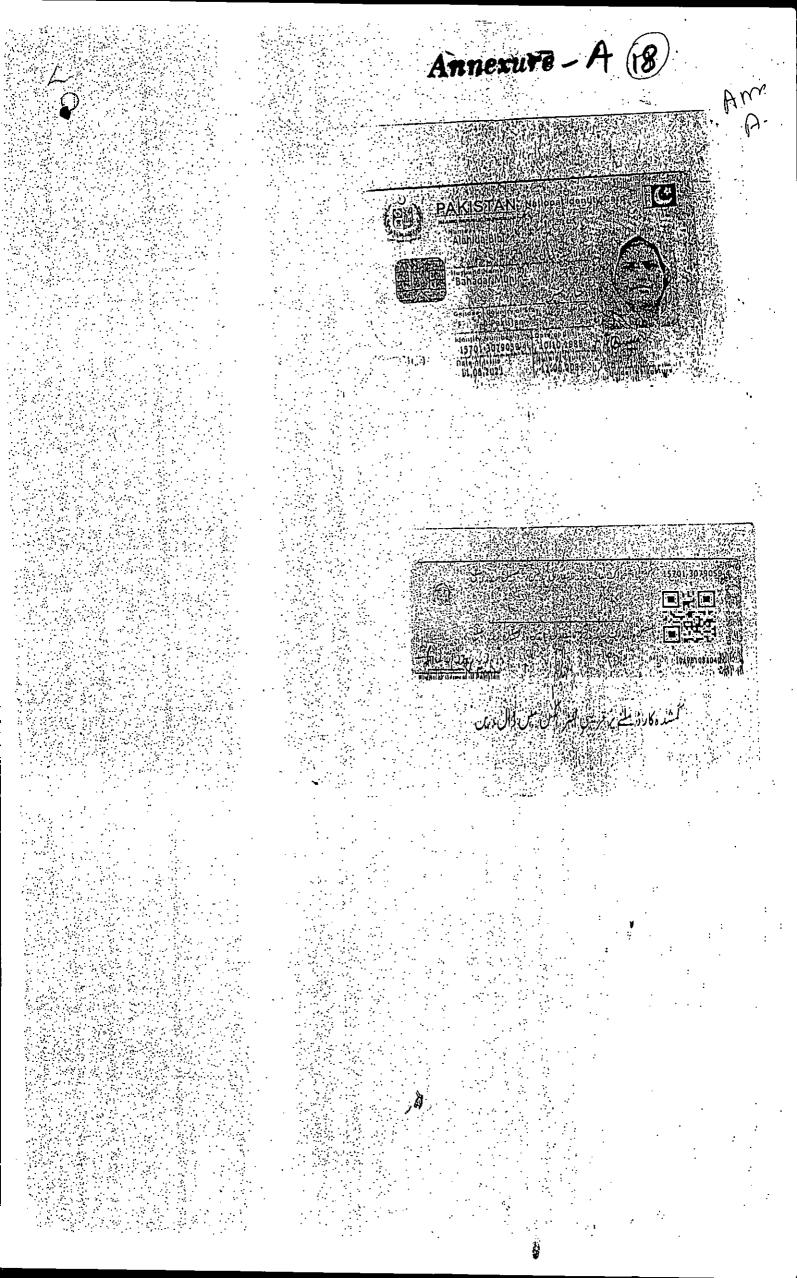

Any other relief not specifically prayed but this august court deems proper may also be granted.

**Respectfully Sheweth:** 

) )

- That, appellant is the bonafide resident of Village Qashqaray Payeen, Tehsil & District Dir Upper and was appointed as PST vide order bearing Endst: No. 336-40/F/AT/Appointment/ DEO(F)/SEB dated 05-03-2016. (Copies of CNIC and order dated 05.03.2016 are annexed as annexure "A")
- 2. That, after completion of all codal formalities, the appellant took charge at Government Girls Primary School, Jarjori, Dir Upper and continued her services with zeal and zest and to the satisfaction of her high ups. She performed her duties regularly and punctually despite the remoteness and severe cold weather of the school area, i.e. Government Girls Primary School, Jarjori, Dir Upper, where there is a constant snow and is about 17 Kilometers distance including 3 Kilometers mountain walking trail from the appellant's home. (Photo-snap of the school is annexed as annexure "B")
  - 3. That, on the orders of District Education Officer (Female), District Dir Upper/ respondent No.3, the Sub Divisional Education Officer (Female) Primary, Dir/respondent No.4, conducted an inquiry against the teachers of GGPS, Jarjori on 27.04.2017, and pointed out that on the visit day both of the teachers of the school including the appellant were present but the other teacher namely Shariqa Shabeena (PST) was impersonated by her sister namely Sana since one week, as the said teacher namely Shariqa Shabeena has been married now at Chakdara, Dir lower and when she is at her husband's home, so her sister perform her duties in her behalf, consequent upon the pay of the said teacher was stopped for involving in impersonation. The said facts were reported by respondent No.4 in his inquiry report bearing No. 381/F.No.43/SDEO (F) ASDEO/ Estab dated 10.05.2017. (Copy of inquiry report