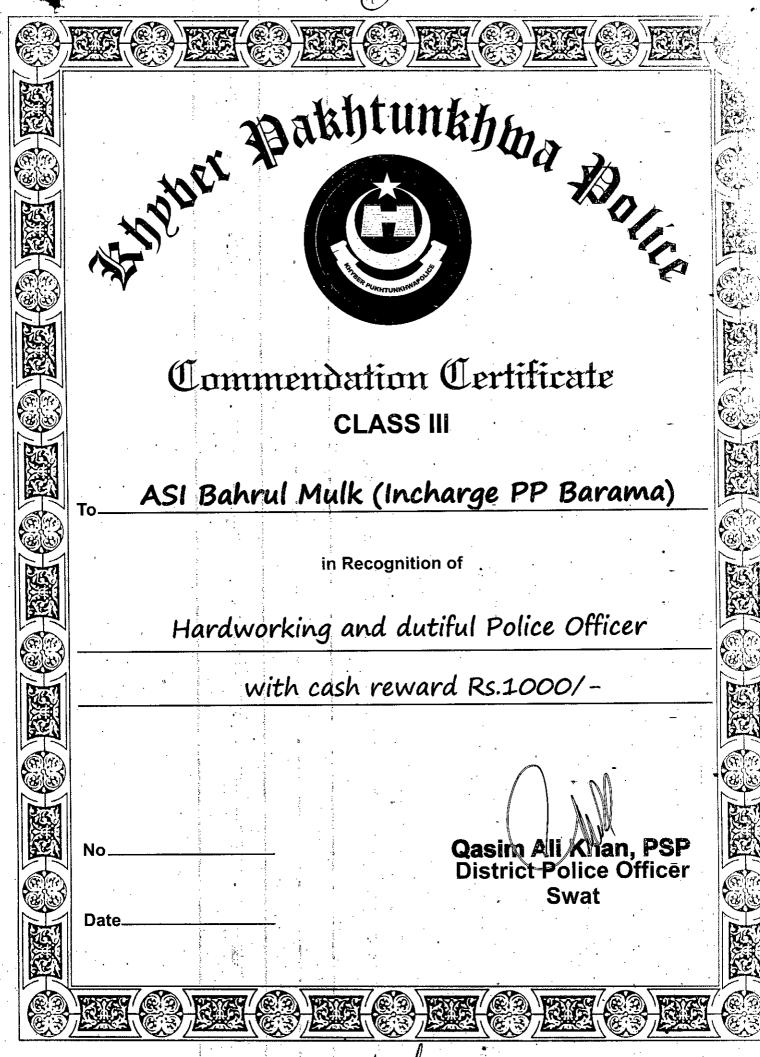

3. District Police Officer Dir Upper at Dir Khas

APPELLANT Through Counsel

Muhammad Javaid Khan Advocate, Supreme Court of Pakistan

Annexue-A

Attested (0) 2

| 5-5-5     | MIENDATION CERTAIN COMMENDATION CERTAIN COMMENDATION CERTAIN COMMENDATION CERTAIN COMMENDATION CERTAIN COMMENDATION CERTAIN CANADA COMMENDATION CERTAIN COMMENDATION CERTAIN COMMENDATION CERTAIN CERT |      |
|-----------|--------------------------------------------------------------------------------------------------------------------------------------------------------------------------------------------------------------------------------------------------------------------------------------------------------------------------------------------------------------------------------------------------------------------------------------------------------------------------------------------------------------------------------------------------------------------------------------------------------------------------------------------------------------------------------------------------------------------------------------------------------------------------------------------------------------------------------------------------------------------------------------------------------------------------------------------------------------------------------------------------------------------------------------------------------------------------------------------------------------------------------------------------------------------------------------------------------------------------------------------------------------------------------------------------------------------------------------------------------------------------------------------------------------------------------------------------------------------------------------------------------------------------------------------------------------------------------------------------------------------------------------------------------------------------------------------------------------------------------------------------------------------------------------------------------------------------------------------------------------------------------------------------------------------------------------------------------------------------------------------------------------------------------------------------------------------------------------------------------------------------------|------|
|           | K.P.K Police                                                                                                                                                                                                                                                                                                                                                                                                                                                                                                                                                                                                                                                                                                                                                                                                                                                                                                                                                                                                                                                                                                                                                                                                                                                                                                                                                                                                                                                                                                                                                                                                                                                                                                                                                                                                                                                                                                                                                                                                                                                                                                                   |      |
| 72575     | Class III  Granted by Mr. Muhammad Arshad No Bunes                                                                                                                                                                                                                                                                                                                                                                                                                                                                                                                                                                                                                                                                                                                                                                                                                                                                                                                                                                                                                                                                                                                                                                                                                                                                                                                                                                                                                                                                                                                                                                                                                                                                                                                                                                                                                                                                                                                                                                                                                                                                             | 2555 |
| 2555      | Granted to ASI Babaul Mulk son of R/O Village                                                                                                                                                                                                                                                                                                                                                                                                                                                                                                                                                                                                                                                                                                                                                                                                                                                                                                                                                                                                                                                                                                                                                                                                                                                                                                                                                                                                                                                                                                                                                                                                                                                                                                                                                                                                                                                                                                                                                                                                                                                                                  |      |
| 3255      | Police Station Inter District Bune ?  In Recognition of the good performance for the Month of November 2016.  Cash Reward — 500/———                                                                                                                                                                                                                                                                                                                                                                                                                                                                                                                                                                                                                                                                                                                                                                                                                                                                                                                                                                                                                                                                                                                                                                                                                                                                                                                                                                                                                                                                                                                                                                                                                                                                                                                                                                                                                                                                                                                                                                                            |      |
| 7555      | O.B No                                                                                                                                                                                                                                                                                                                                                                                                                                                                                                                                                                                                                                                                                                                                                                                                                                                                                                                                                                                                                                                                                                                                                                                                                                                                                                                                                                                                                                                                                                                                                                                                                                                                                                                                                                                                                                                                                                                                                                                                                                                                                                                         |      |
| 5 2 5 2 5 | District Police Officer                                                                                                                                                                                                                                                                                                                                                                                                                                                                                                                                                                                                                                                                                                                                                                                                                                                                                                                                                                                                                                                                                                                                                                                                                                                                                                                                                                                                                                                                                                                                                                                                                                                                                                                                                                                                                                                                                                                                                                                                                                                                                                        |      |
| 0         | 2525252525252525252525                                                                                                                                                                                                                                                                                                                                                                                                                                                                                                                                                                                                                                                                                                                                                                                                                                                                                                                                                                                                                                                                                                                                                                                                                                                                                                                                                                                                                                                                                                                                                                                                                                                                                                                                                                                                                                                                                                                                                                                                                                                                                                         | 0    |

Alesled B2

| <b>•</b>                            | 52525252525252525252525252                                                                  |                                                    |
|-------------------------------------|---------------------------------------------------------------------------------------------|----------------------------------------------------|
|                                     |                                                                                             | 7<br>1                                             |
|                                     | ENDAILONCERTIEN                                                                             |                                                    |
| <u> </u>                            | ONNENDATION CERTIFICATION K.P.K. Police                                                     |                                                    |
| 5                                   |                                                                                             | <u> </u>                                           |
|                                     | Class III                                                                                   | 5                                                  |
| 757                                 | Granted by M. Muhammad Asshad Ph Bures                                                      |                                                    |
|                                     | Granted to Ast Babrul Mulk                                                                  |                                                    |
|                                     | son of R/O Village                                                                          |                                                    |
| 252                                 | Police Station Journ District Burner                                                        | XXXX<br>2<br>1-1-1-1-1-1-1-1-1-1-1-1-1-1-1-1-1-1-1 |
| 5 2 5                               | In Recognition of His excellent performance claring last four months.  Cash Reward Rs. 1005 |                                                    |
| 2 2                                 | O.B No //                                                                                   | 8                                                  |
| 15 <sub>2</sub>                     | Dated 27. 01. 2017 .                                                                        |                                                    |
| 2 2 5                               | District Police Officer Buner                                                               | × 5 7 7 7 7 7 7 7 7 7 7 7 7 7 7 7 7 7 7            |
| <u> </u> <u> </u> <u> </u> <u> </u> |                                                                                             |                                                    |
| •                                   | <u> </u>                                                                                    |                                                    |

#### Respectfully Sheweth:

The appellant submits as under;

- 1. That the appellant was appointed in the police department in the year 1991.
- 1. That the appellant performed his duties to the outmost satisfaction of his superior officers. (Commendation certificates awarded to the appellant are attached herewith as annexure "A")
- 2. That during the days of insurgency in the Malakand region, the appellant performed his duties honestly and gallantly. In this regard the service record of the appellant is very much clear.