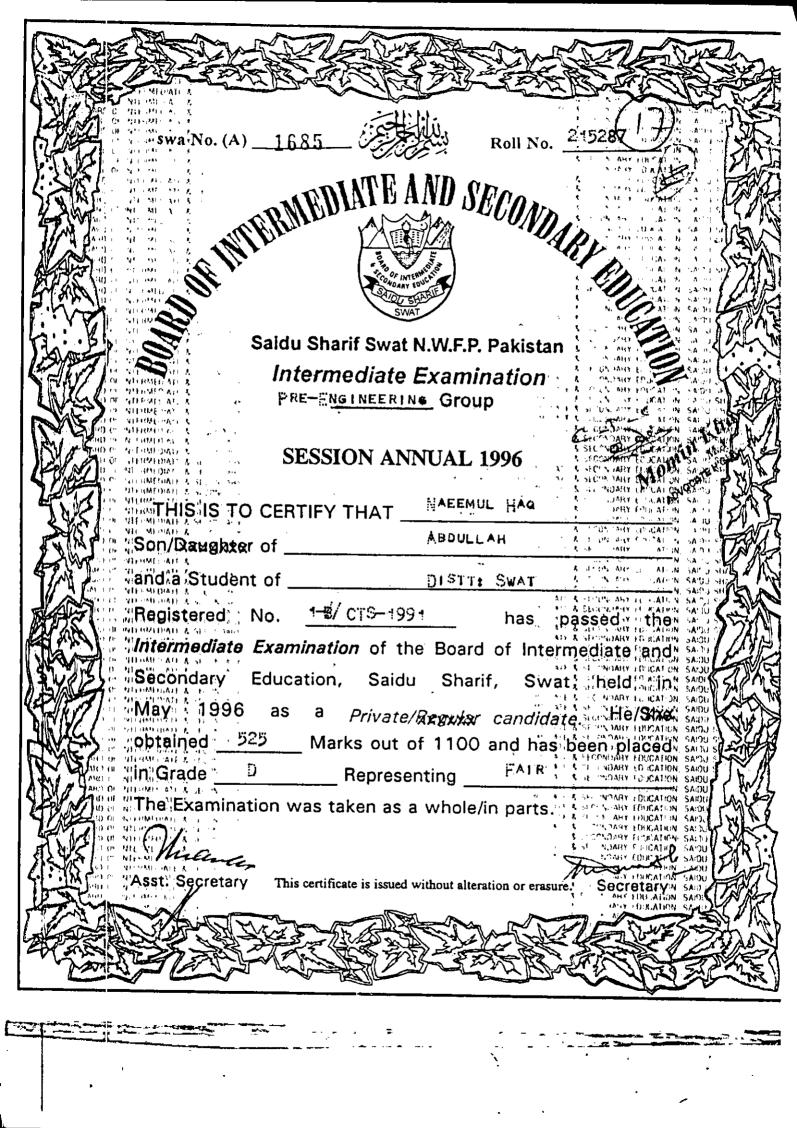

Deponent

Identified by

MOMIN KHAN Advocate High Court DATTESTED AS AND SHAH ADVOCA SWOTT STATE SWOTT STATE OF THE SWOTT STATE OF THE ST

1539 sw No.sa

Roll No. 7632

•

Saidu Sharif Swat N.W.F.P. Pakistan

Secondary School Certificate Examination

SESSION ANNUAL 199

| THIS IS TO CERTIFY               | / THAT               | NAFEMUL        | HAQ    |        |          |                                       |               |
|----------------------------------|----------------------|----------------|--------|--------|----------|---------------------------------------|---------------|
| Scn/Daughter of                  |                      | ABDULLA        | Н      |        |          |                                       | _             |
| and a student ofSOVT ; 5         | 116H SCHOO           | L CHAMT        | ALAI D | HSTT 8 | WAT      |                                       | _             |
| has passed the Secondar          | y School             | Certific       | ate E  | xamin  | ation    | · · · · · · · · · · · · · · · · · · · |               |
| of the Board of Intermediate     |                      |                |        |        |          |                                       | ₹IŁ           |
| 199 as a Regular/Private car     |                      |                |        |        |          |                                       | ac            |
| been placed in Grade             | _ Representing       |                | VER Y  | GOOD   |          |                                       |               |
| The Candidate passed in the fo   |                      |                |        |        |          |                                       | _             |
| 1. English 3. Isi                | amiyat               | 5              | PHYSI  | os     | 7.       | BIOLOGY                               |               |
| 2. Urdu 4. Pa                    | kistan Studies       |                |        |        |          | MATHS (                               | E)            |
| (He/She has been awarded         | Grade                |                |        | on the | basis    | of Intern                             | ıal           |
| assessment by the Institution c  | oncerned.)           |                |        |        |          |                                       |               |
| Date of birth according to admis | ssion form is _      | THIRD          | MAY    |        |          | •                                     |               |
| one thousand nine hundred and    | SEVENT               | Y SEVEN        | •      | (03-0  | 5-197    |                                       | _             |
|                                  |                      |                |        |        | <u> </u> | 2                                     | ~~^           |
| Asst. Secretary C. This          | certificate le leeue | d without atta |        |        | V4·      |                                       | $\mathcal{T}$ |

(6)

Education No. 24.

GS&PD. NWFP -173 FS.-2,000 P. of 100-27 4-85-1121