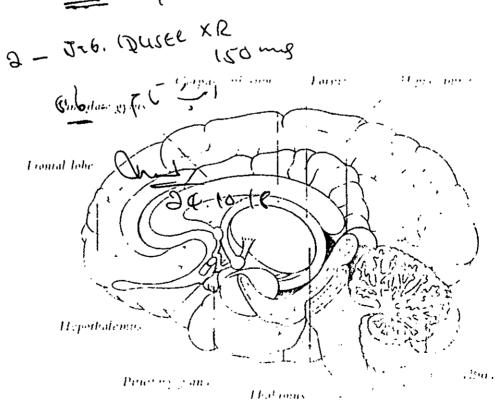

ائم الس(انگلیند)

بابرامرانس: د ماغی بنسیات ، جنسیات ،منشات

Jab. Epival 500 mg

J- Jak. EUG-Kalum XR 1300 --- 3. Company of Contraction

Bright Citide (

الدوانس نمبر ليخ كيل رابط كرير ل طبورخان: 9181017-0335

E-mail: ayubdr7@yahoo.com

ائم بن بالير (بيثاور)

زن-نِ-المُ(يِواعَ اليم إِلَ

ايم-الس(انگلينز)

ما برام راخن: د ماغی، نفسیات، جنسیات، خشیات

1- Jab. Epival 500 mg 0b - 1 + 2 - Jab. 2mpsky Hippoc impus Lorms Conglina expus Hepothalamus Panetary & rel Phylomen.  $B_{int}$ 