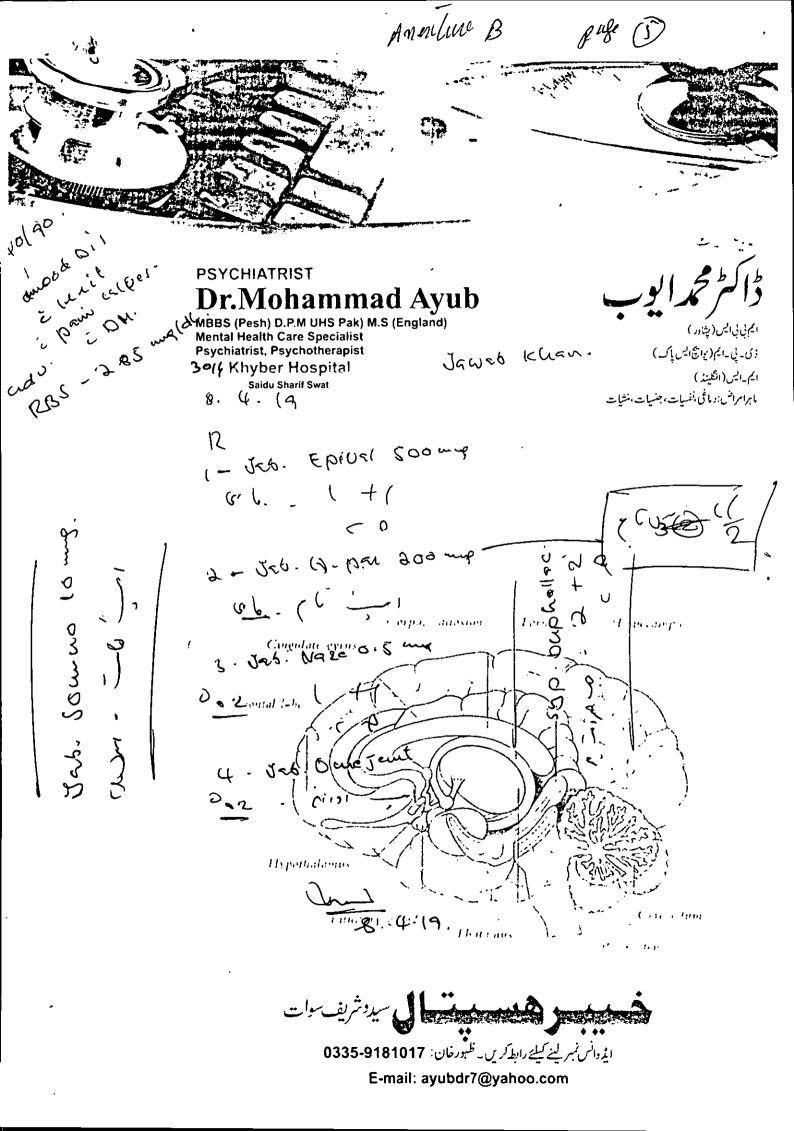

### APPLICATION FOR RESTORATION OF APPEAL NO# 1171 DATED 2013

Respected sheweth,

- 1) That the appellant filed an appeal in the honorable Court under section 4 of Khyber Pakhtunkhwa Services Tribunal Act, 1974.
- 2) That the aforementioned case was fixed for arguments on 03-10-2018. But the date changed and the case was fixed for arguments on 05-11-2018.
- 3) That on 05-11-2018 due to the retirement of the Honorable Chairman, services tribunal was is incomplete and tour to camp court swat had been canceled and 03-12-2018 was fixed by reader of the court.
- 4) The appellant on dated 28-11-2018 attended the office of District and session judge Swat in order to find out that what information has been provided for the next camp court but no response was given.
- 5) That no summon was issued to the appellant for the date fixed.
- 6) That on 03-12-2018 the appellant was absent and case was adjourned for argument i-e on 04-12-2018 at DB camp court swat.
- 7) That when the appellant was absent on 03-12-2018 the honorable court should have to informe the appellant through summon but the appellant has not been informed accordingly and thus the absence of the appellant/petitioner was beyond his jurisdiction.
- 8) That on 04-12-2018 the appeal was dismissed in default and the appellant was in hope that summon will be issued to him for proceeding in the case but no summon was issued in this regard.
- 9) That the appellant is the chronic patient of mental deaseases i-e bepolar disorder, mood disorder and dipression the appellant is the regular patient of Dr. Muhammmad ayub psychietrist the appellant has been unsensible for a long period of time and that is the reason that delay was exercised for the restoration of appeal N0#1170 dated 2013.for validity and realibilty the prescription of the doctor are here by attached.
- 10) The pationer has regularly attended the august court from the very begning that is 2013 to 05-11-2018.

#### Respected sheweth,

- 1) That the appellant filed an appeal in the honorable Court under section 4 of Khyber Pakhtunkhwa Services Tribunal Act, 1974.
- 2) That the aforementioned case was fixed for arguments on 03-10-2018. But the date changed and the case was fixed for arguments on 05-11-2018.
- 3) That on 05-11-2018 due to the retirement of the Honorable Chairman, services tribunal was is incomplete and tour to camp court swat had been canceled and 03-12-2018 was fixed by reader of the court.
- 4) The appellant on dated 28-11-2018 attended the office of District and session judge Swat in order to find out that what information has been provided for the next camp court but no response was given.
- 5) That no summon was issued to the appellant for the date fixed.
- 6) That on 03-12-2018 the appellant was absent and case was adjourned for argument i-e on 04-12-2018 at DB camp court swat.
- 7) That when the appellant was absent on 03-12-2018 the honorable court should have to informe the appellant through summon but the appellant has not been informed accordingly and thus the absence of the appellant/petitioner was beyond his jurisdiction.
- 8) That on 04-12-2018 the appeal was dismissed in default and the appellant was in hope that summon will be issued to him for proceeding in the case but no summon was issued in this regard.
- 9) That the appellant is the chronic patient of mental deaseases i-e bepolar disorder, mood disorder and dipression the appellant is the regular patient of Dr, Muhammmad ayub psychietrist the appellant has been unsensible for a long period of time and that is the reason that delay was exercised for the restoration of appeal N0#1170 dated 2013.for validity and realibility the prescription of the doctor are here by attached.
- 10) The pationer has regularly attended the august court from the very begning that is 2013 to 05-11-2018.