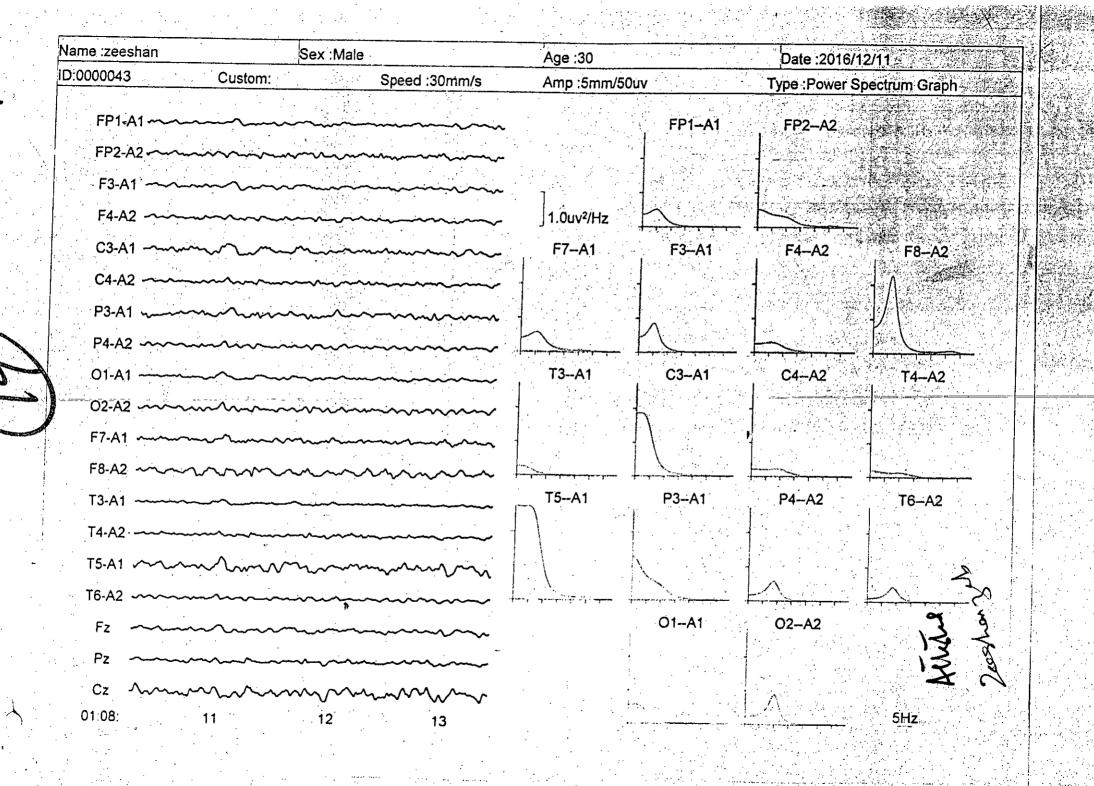

Respectfully Sheweth:

Filedto-day

Registrar 1.

That on 26-09-2019, while appellant posted at Police Lines, Haripur and performing his official

2

duties fell ill seriously as the appellant suffered with some mental disease quite for some time. Appellant was taken to his house by his colleagues from where he was shifted to his Physician for medical treatment. The Doctor after examining appellant and obtaining clinical tests prescribed medicines and advised complete bed rest for recovery of his health. This fact was in the knowledge of appellant's officers as well as colleagues. Nevertheless the appellant submitted written applications along with copies of medical treatment to the In-charge Police Lines Haripur for grant leave on medical grounds. (Copies of Clinical Reports/Medical Treatment are attached as Annexure- "A").