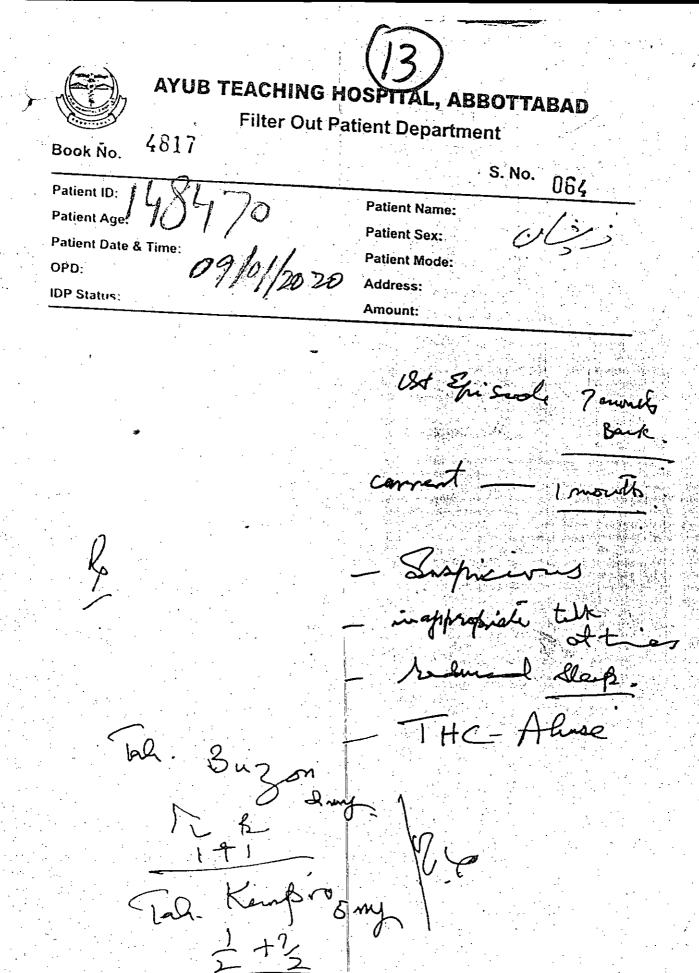

Respectfully Sheweth:

Filedto-day

Registrar 1.

That on 26-09-2019, while appellant posted at Police Lines, Haripur and performing his official

2

duties fell ill seriously as the appellant suffered with some mental disease quite for some time. Appellant was taken to his house by his colleagues from where he was shifted to his Physician for medical treatment. The Doctor after examining appellant and obtaining clinical tests prescribed medicines and advised complete bed rest for recovery of his health. This fact was in the knowledge of appellant's officers as well as colleagues. Nevertheless the appellant submitted written applications along with copies of medical treatment to the In-charge Police Lines Haripur for grant leave on medical grounds. (Copies of Clinical Reports/Medical Treatment are attached as Annexure- "A").

- 2. That appellant was confined to bed thus unable to join his duties due to severe mental problems. Though appellant was under incessant medical treatment yet he kept informed his I/C Police Lines Haripur about his ailing condition and submitted applications for placing before the competent authority for grant leave on medical grounds.
  - 3. That due to appellant's bad luck, he had to face a protracted combat against his illness for a long period of time. Ultimately when feeling better to some extent he approached for joining duty he was informed that he had been dismissed from service on 17-03-2020. (Copy of dismissal order of 17-03-2020 is attached herewith a Annexure-"B").