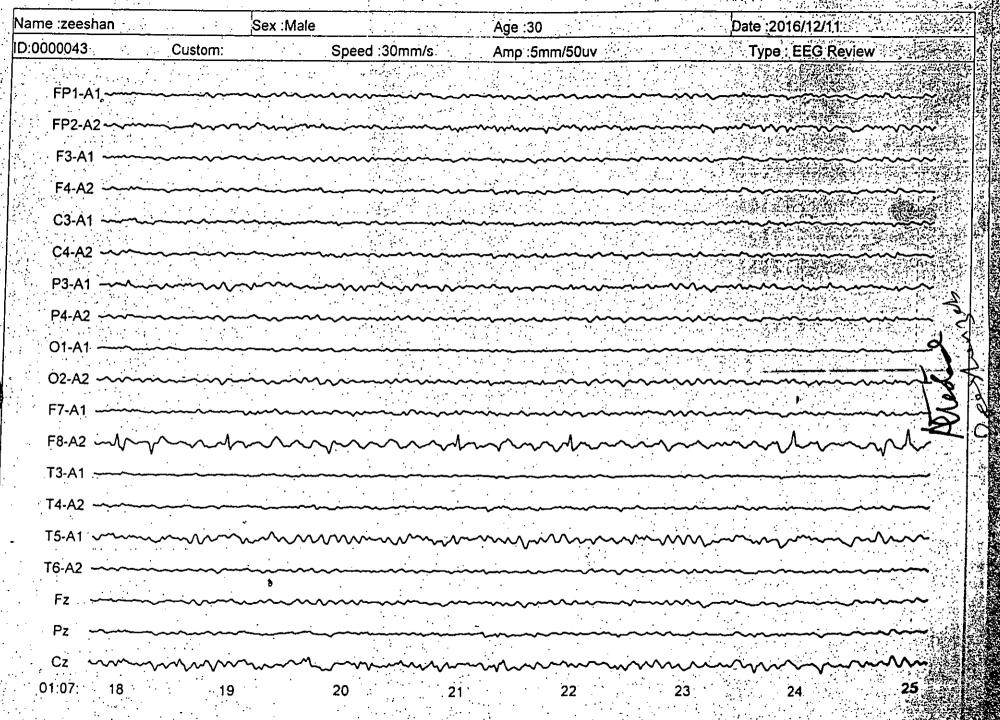

Respectfully Sheweth:

Filedto-day

Registrar 1.

That on 26-09-2019, while appellant posted at Police Lines, Haripur and performing his official

2

duties fell ill seriously as the appellant suffered with some mental disease quite for some time. Appellant was taken to his house by his colleagues from where he was shifted to his Physician for medical treatment. The Doctor after examining appellant and obtaining clinical tests prescribed medicines and advised complete bed rest for recovery of his health. This fact was in the knowledge of appellant's officers as well as colleagues. Nevertheless the appellant submitted written applications along with copies of medical treatment to the In-charge Police Lines Haripur for grant leave on medical grounds. (Copies of Clinical Reports/Medical Treatment are attached as Annexure- "A").