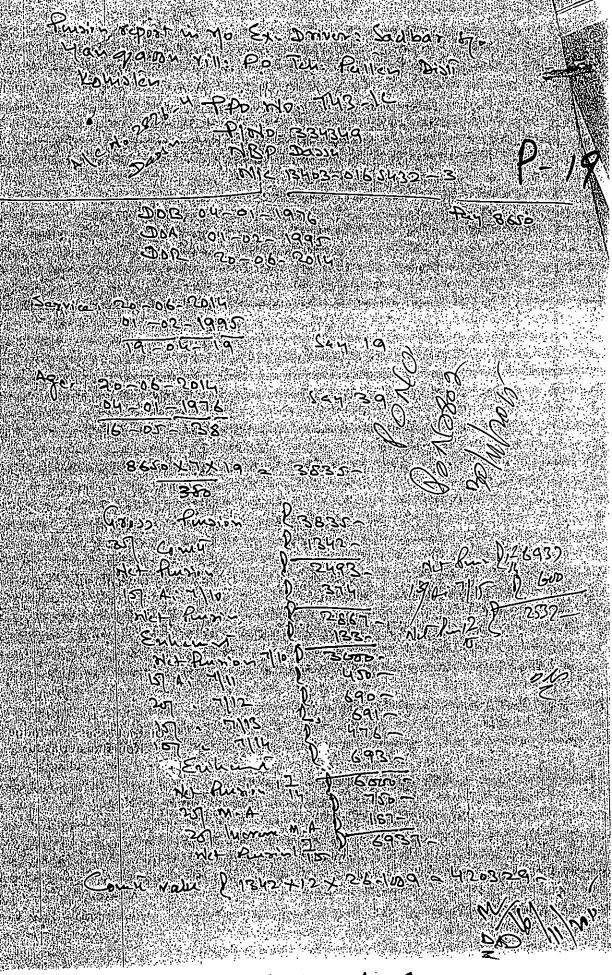

Signature of Head of District & Session Judge, Office/Department Kohistan at Dassu.

COMPOSED BY: MUHAMMAD REHMAN MUGHAL REHMAN STATIONERY & PHOTOSTATE, KASHMIR ROAD MANSEHRA

Pusin report in yo Ex. Driver: Sadbar by Ledo 2026 - PAD NO. TY3-16 PIND. 33421 NRA Mangaron vill: Po Teh: Pallen Dist MIC 13403-0165432-3 Pay 8650 DOB 04-01-1976 ADC 01-02-1995 200 20-06-2014 Sarvice: 20-06-2014 01-02-1995 19-04-19 3832- CE CON 1 300 CON 1 3 Age: 20-06-2014 04-01-1976 16-05-38. 8650×7×19 = J835~ Gross Pusion l. 1342 ner Rue 0,2693) 357 Com4 19 Ai 7/15 2537-2493-Het Pusson 374 157 A: 7/10 2867 ~ nict Purin 132-Mc+ Aurion 7/10 D 3000-Enhant 157 A: 7/11 1 690-2 691-1 476-201 . 4/15 D 693 ~ 157 - 7/13 Enchaint Net Rusin Ty 60000 7750-251 M.A 187-201 horas M.A. R Wet Purint 75 \$ 6937 ~ Comt valu ( 1342 +12 x 26-1009 a 420329-