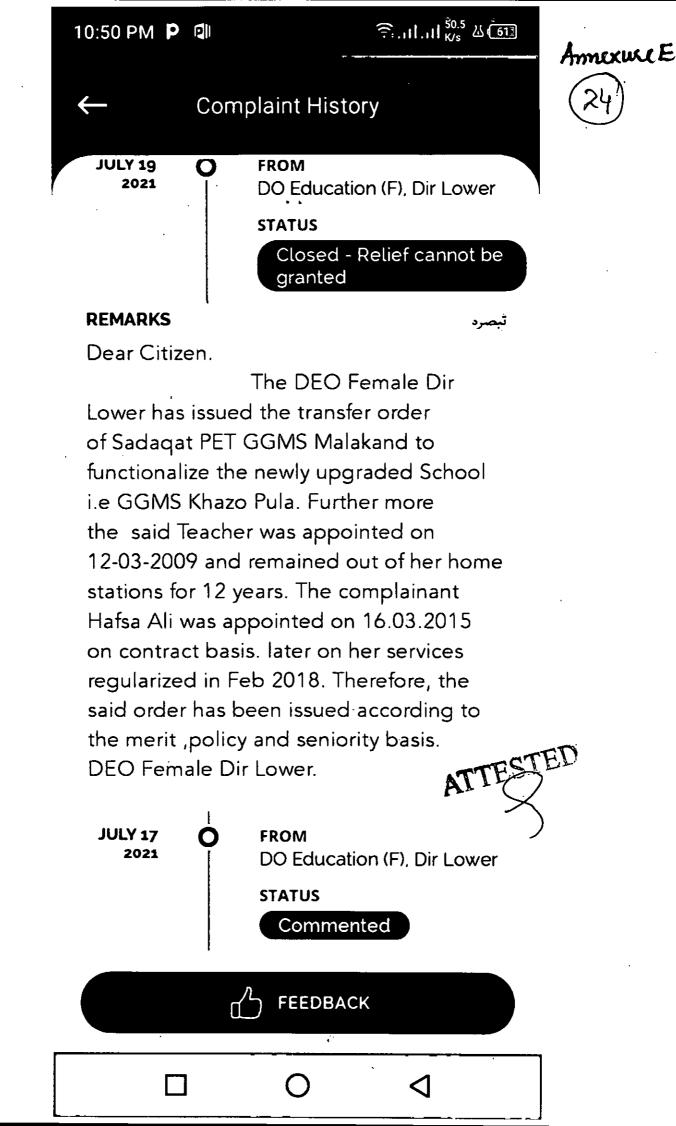

{Copy of Application dated 20-06-2021 is annexed as D}

**6.** That the Appellant also filed a complaint on citizen portal which was complied with remarks that Respondent No.4 is senior than the Appellantwhile considering seniority of Respondent No. 4 from the date of appointment i.e 12-03-2009 at GGMS Mandesh and later on was transferred to GGMS MalkandBala on 26-06-2015.

{Citizen portal feedback is annexed as E}

7. That in the mean while Respondent No. 3 while favoring their blue eyed person adjusted/transferred Respondent No.4from GGMS MalakandBala to GGMS Khazo Pula without looking into the merit/policy,vide impugned office order dated 01-07-2021.