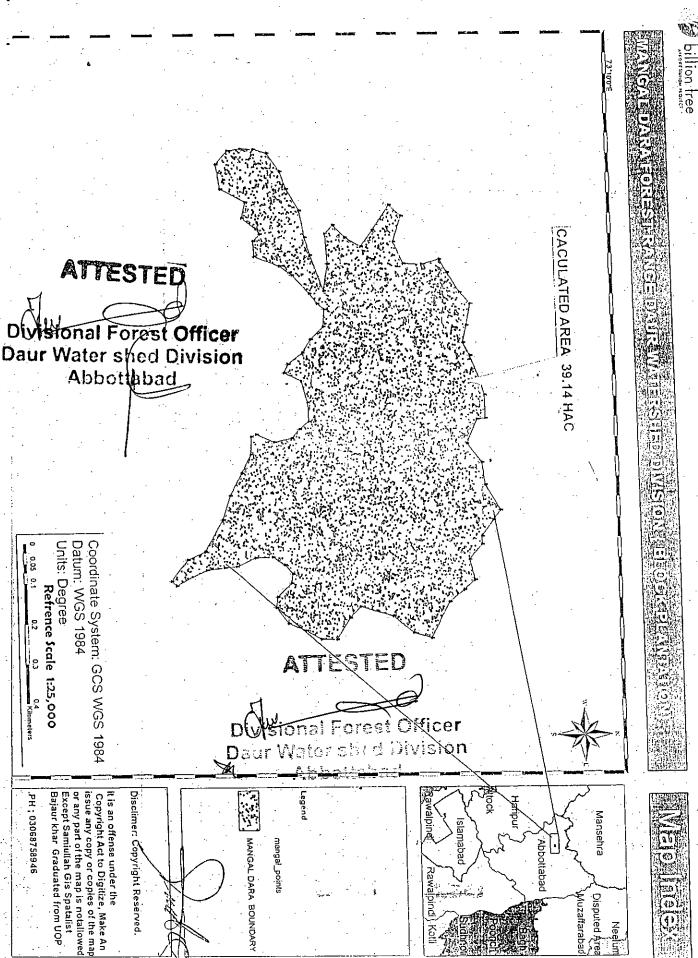

Mangaldara, Sherhai grammon

| Area<br>measured | Area<br>charned   | Difference                |
|------------------|-------------------|---------------------------|
| 39.14            | 62                | 22.86                     |
| 83               | 90                | 7                         |
|                  | measured<br>39.14 | measured charged 39.14 62 |

5 E

Mangaldara, Sherbai grammery

| · IVIA          | ilyaluala, Olivis | July Granning |            |
|-----------------|-------------------|---------------|------------|
| Name of area    | Area              | Area          | Difference |
|                 | measured          | charged       |            |
| Mangaldara      | 39.14             | 62            | 22.86      |
| Sherbai Gramery | 83 .              | 90            | 7          |

The Comparative statements regarding previous and present status are as under:-

| Pre      | vious Status    |                      | •                |            |      |
|----------|-----------------|----------------------|------------------|------------|------|
| S.<br>No | Name of Area    | Area claimed/charged | Area<br>measured | Difference | %age |
| 1        | Talhar √        | 81                   | 26               | 55         | -    |
| 2        | Mangaldaraa 🗸   | ,62                  | 39.14            | 22.86      | -    |
| 3        | Sherbai Gramery | 90                   | 83               | 7          | -    |
| 4        | Thana Kalan 🦪   | 61                   | 34.98            | 26.02      | 42%  |
| 5        | Kasaki          | 56                   | 20.61            | 35.39      | 0%   |
| 6        | Sandogali 🗸     | 30                   | 24.35            | 5.65       | 0%   |

#### Status as per charge sheet

| Name of area     | Area charged (Ha) | Area measured (Ha) | Difference |
|------------------|-------------------|--------------------|------------|
| Talhar           | 81.00             | 26.00              | 55.00      |
| Mangaldara       | 62.00             | 39.14              | 22.86      |
| SherbaiGramery 🥜 | 90.00             | 83.00              | 07.00      |
| ThannaKalan      | 61.00             | 35.00              | 26.02      |
| Kasaki           | 56.00             | 20.61              | 35.39      |
| Sandogali        | 30,00             | 24.35              | 05.65      |

# Status as per latest monitoring report.

| Name of area | Area<br>charged | Area<br>measured | Diff:<br>(Ha) | 5%<br>concession<br>(+) | Net<br>diff: | Amount  | Survival<br>%age |
|--------------|-----------------|------------------|---------------|-------------------------|--------------|---------|------------------|
|              | (Ha)            | (Ha)             | 55,02         | 4.05                    | 50.97        | 1007167 | 54-59            |
| Taihar       | 81.00           | 25.98            | 22.86         | 3.10                    | 19.76        | 390458  | 0                |
| Mangaldara   | 62.00           | 39.14            |               | 4.00                    | 05.00        | 98800   | 70-75            |
| Gramery1 ≪   | 90.00           | 81.00            | 09.00         | 3.05                    | 22.95        | 453492  | 58-63            |
| ThannaKalan  | 61.00           | 35.00            | 26.00         | 2.80                    | 32.59        | 643978  | 0                |
| Kasaki       | - 56.00         | 20.61            | 35.39         | 1.50                    | 04.15        | 82000   | 80-83            |
| Sandogali    | 30.00           | 24.35            | 05.65         | 1.50                    | 04.10        |         |                  |

### Status as per vouchers

| 1 | Name of area    | Area<br>charged | Area<br>measured<br>by the<br>monitoring<br>team | Diff: | 5% concession according to the provision of PC-I | diff: | Amount<br>recover-<br>able | Remarks                                           |
|---|-----------------|-----------------|--------------------------------------------------|-------|--------------------------------------------------|-------|----------------------------|---------------------------------------------------|
| 1 | Talhar          | 81              | 25.98                                            | 55.02 | 4.05                                             | 50.97 | 1007167                    | Relates to Shabir RFO & Abdul Ghani FG            |
| 2 | Mangaldara      | 62              | 39.14                                            | 22.86 | 3.10                                             | 19.76 | 390458                     | Relates to Shabir RFO<br>&Dost Muhammad FG        |
| 3 | Gramery-I       | 61              | 55.32                                            | 5.68  | 3.00                                             | 2.68  | 52956                      | Relates to Shabir RFO<br>&Gulzar Ahmed Shah<br>FG |
| 4 | ThannaKal<br>an | 61              | 35                                               | 26    | 3.00                                             | 23.00 | 454480                     | Relates to Shabir<br>RFO & Dost<br>Muhammad FG    |
| 5 | Kasaki          | 56              | 20.61                                            | 35.39 | 2.80                                             | 32.59 | 643978                     | Relates to Shabir<br>RFO & Dost<br>Muhammad FG    |
| 6 | Sandogali       | 30              | 24.35                                            | 5.65  | 1.50                                             | 4.15  | 82000                      | Relates to Shabii<br>RFO & Abdul Ghan<br>FG       |
|   |                 | _               |                                                  |       | _l                                               |       | 2631039                    |                                                   |