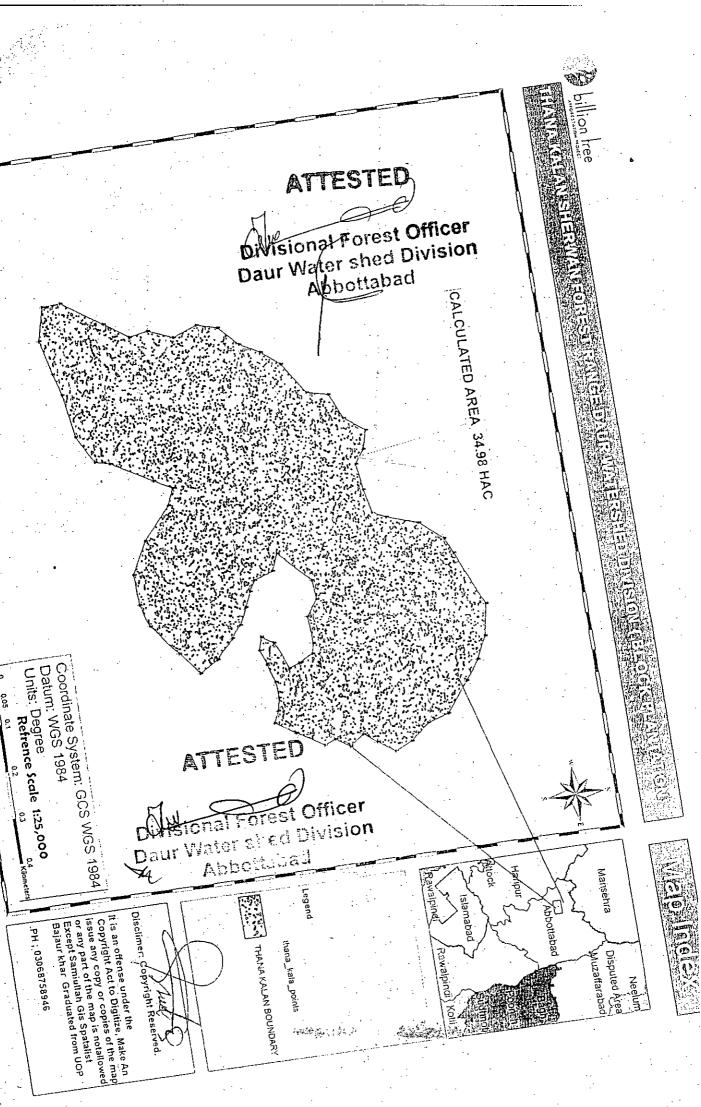

#### Thana Kalan, Jatal Kasaki and Sandugali

| Name of area | Area<br>measured | Area<br>charged | Difference | %age  |
|--------------|------------------|-----------------|------------|-------|
| Thanna Kalan | 34.98            | 61              | 26.02      | 42%   |
| Kasaki       | 20.61            | 56              | 35.39      | 0%    |
| Sandogali    | 24.35            | 30              | 5.65       | . 0%  |
| Total:-      | 79.94            | 147             | 67.06      | . 076 |

#### Thana Kalan, Jatal Kasaki and Sandugali

| Name of area | Area  <br>measured | Area<br>charged | Difference | %age |
|--------------|--------------------|-----------------|------------|------|
| Thanna Kalan | 34.98              | 61              | 26.02      | 42%  |
| Kasaki       | 20.61              | 56              | 35.39      | 0%   |
| Sandogali    | 24.35              | 30              | 5.65       | 0%   |
| Total:-      | 79.94              | 147             | 67.06      |      |