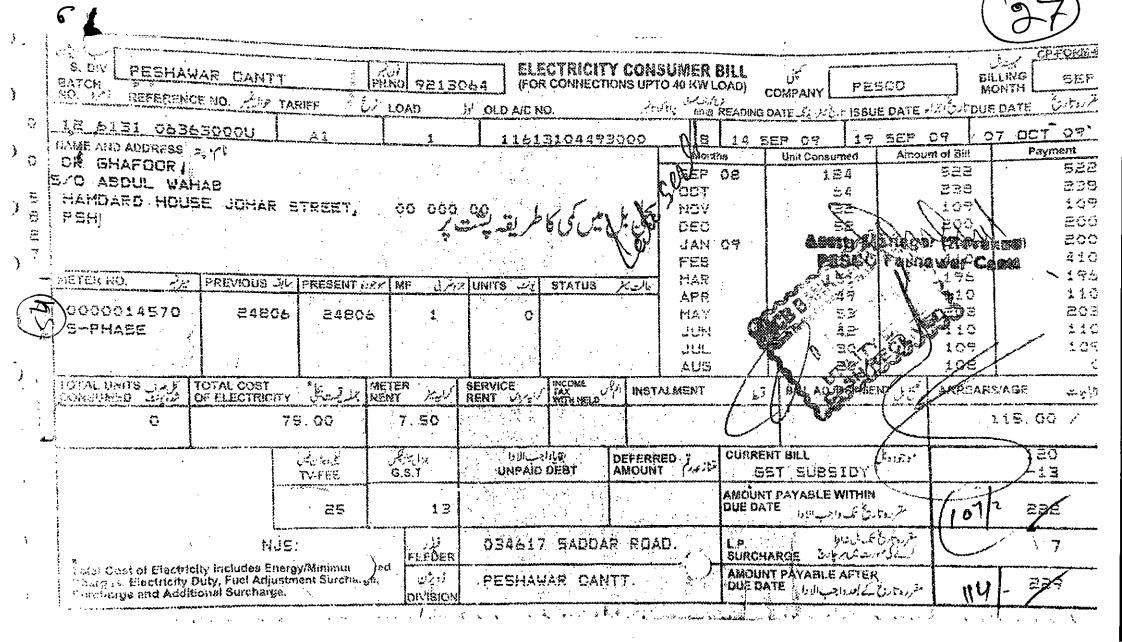

- Brief facts of the case, as given in the memorandum of appeal, are that 2. the appellant was a permanent resident of Hamdard Manzil, House No. 1/39.C, Mohalah Johar Street, Peshawar Cantt. After passing matriculation examination he obtained domicile certificate of Peshawar. The respondents advertised posts of PST with the conditions for applicants that they should have permanent domicile and CNIC of Peshawar and that they should be permanent residents of that Union Council. Appellant being qualified and permanent resident of Cantonment Board, Peshawar Union Council applied for that post. He appeared in the test and interview and qualified for the post and was posted at GPS Railway Quarter, Peshawar Cantt vide notification dated 19.08.2020. On 26.01.2020 he was given a notice through which he was asked for clarification of actual Union Council and correct permanent address to which he replied on 27.01.2021 along with all documentary proof that he was permanent resident of Hamdard Manzil, House No. 1/39.C, Mohallah Johan Street, Peshawar Cantt. and that he was living in Liaqat Bazaar for the last 21 years. He annexed the property papers showing ownership of his family since 1996. He also attached utility bills of that property showing it to be in Peshawar Cantt. He annexed certificate issued by Additional Deputy Commissioner Peshawar regarding confirmation of his domicile. Inspite of that appointment order of the appellant was withdrawn vide notification dated 12.02.2021. He filed departmental appeal to respondent No. 3 on 23.02.2021 which was not responded. Hence the service appeal.
- Respondents were put on notice who submitted written replies/
  comments on the appeal. We have heard the learned counsel for the appellant
  as well as the learned Assistant Advocate General and perused the case file
  with connected documents in detail.

#### Respectfully Sheweth;

Appellant submits as under:-

- 1) That appellant was born and is permanent resident of Hamdard Munzil, House No.1/39-C, Johan Street, Peshawar Cantt.
- 2) That appellant after passing his matriculation examination obtained domicile certificate for taking admission in College. (Copy of Matric Certificate is Annex "A", while copy of Domicile Certificate is Annex "B")
- That the respondents advertised some posts of PST and conditions for application were (i) permanent domicile and CNIC of District Peshawar (ii) for the post of PST candidate should be permanent resident of that Union Council (iii) If candidate of concerned Union Council is not available then"

(Copy of advertisement is Annex "C")

4) That appellant being qualified and resident of Cantonment Board, Peshawar Union Council applied for

- the post of PST vacant in Govt. Primary School, Railway Quarter, Peshawar Cantt.
- That appellant appeared in the test and interview and qualified for the post and was appointment vide notification No.13216/13410 dated 19.08.2020. (Copy of appointment letter is Annex "D")
- 6) That appellant on 20.08.2020 took the charge of the post of PST and started teaching students daily regularly. (Copy of charge report is Annex "E")
- That appellant was performing his duty of teaching the students without any complaint, that all of a sudden appellant received a notice dated 26.01.2021 in which it was asked from the appellant for clarification of his actual Union Council and correct permanent address. (Copy of notice is Annex "F")
- 8) That appellant filed reply on 27.01.2021 giving full detail regarding his permanent residence alongwith documentary proof. (Copy of reply is Annex "G" while property documents is Annex "H")
- 9) That appellant alongwith reply also annexed the certificate issued by Additional Deputy Commissioner, Peshawar regarding conformation of domicile issued in the year 2002. (Copy of certificate is Annex "I")
- 10) That appellant also obtained certificate from Cantonment Board Peshawar regarding permanent