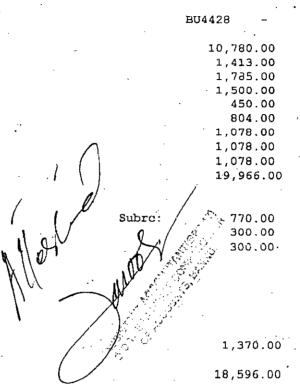

Bannu

Pers #: 00822324 · Buckle: Name: IMRAN KHAN NAIB QASID CHIC No.1110184451769 OPF Interest Applied 03 Active Permanent 4 TAYS AND ALLOWANCES: . 0001-Basic Pay 1000-House Rent Allowance 1210-Convey Allowance 2005 1300-Medical Allowance 1833-Integrated Allwnce (2005) 2211-Adhoc Relief All 2016 10% 2224-Adhod Relief All 2017 10% 2247-Adhoc Relief All 2018 10% 2264-Adhoc Relief All 2019 10% Gross Pay and Allowances DEDUCTIONS:

511.1

GPF Balance 42,802.00 3501-Benevolent Fund 3534-R. Ben & Death Comp Fresh

Total Deductions

D.O.B 11.03.1995 03 Years 10 Months 027 Days PSec:001 Month: November 2020 BU4428 -Transport Department Bannu TRANSPORT DEPARTMENT BANN

Annexaure "F"

NTN: GPF #: 822324 Old #:

LFP Quota: NATIONAL BANK OF PAKBANNU CANTT 4138757627

ί.

For the Daily Attendance Register of the 13 14 15 16 17 Raria 1 Seria 7 8 9 10 11 12 5 2 3 4 ő Name NC. CTO The 14 . 1 C٨ 1/2 Arshad Kumial Shap Juste MARKHHNY JIC Scol 2 smim 12 hi Asad Mah Vinning ASLinn Bachedor NiA ļ MITESTED