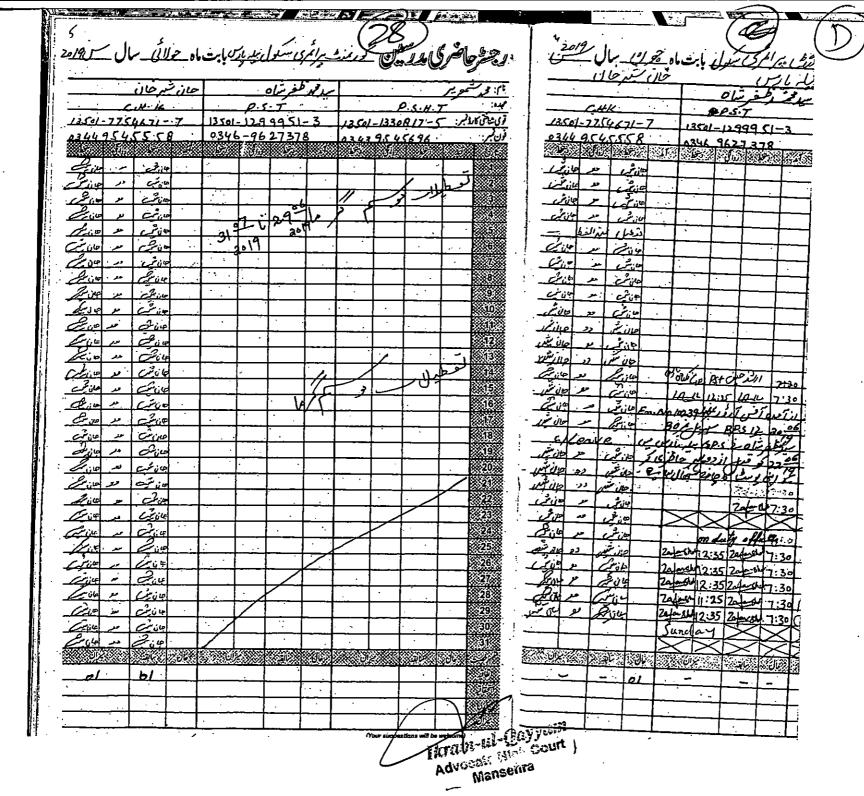

| mpression                                |                             |                    | \\\ Ning A                                | ni Superi <del>ntendent</del><br>bdullah Teaching<br>pital Mansehra. |
| Ikan                                                             | A-Uny Cour                               | (s)                         | King Al<br>Hospita | Superintence<br>dullah Teac<br>i Mansch a |                                                                      |
|                                                                  |                                          | •                           | 24/0               | 6/2019                                    | /r.                                                                  |



(28)

| 1     |                                              |                 |                              |             | -             |                       | *****          |               | . :.                                             |                                                                                    | <del></del>  | مه                                     | حرون         |  |  |  |
|-------|----------------------------------------------|-----------------|------------------------------|-------------|---------------|-----------------------|----------------|---------------|--------------------------------------------------|------------------------------------------------------------------------------------|--------------|----------------------------------------