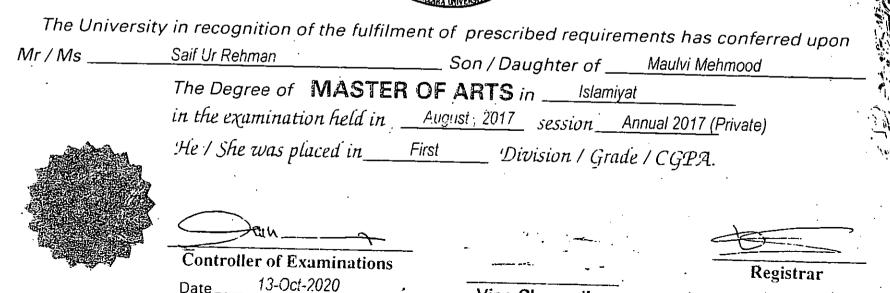

Allama Ighal Open Un Islamabad L





Serial No. A185325

Certified that Mr. / Ms.

SAIF UR REHMAN

Son / Daughter of

**MAULVI MEHMOOD** 

Registration No :

15NKN00328

Roll No: BP772687

having completed the prescribed requirements in semester

**AUTUMN 2018** 

is awarded the degree of:

MASTER OF PHILOSOPHY IN ISLAMIC STUDIES

He/She has secured 71 % marks and has been placed in A grade.

Chi

CONTROLLER OF EXAMINATIONS

Result declared on: Oct

October 12,2021

Date of Issue:

January 14,2022

AZ/M OPE

VICE-CHANCELLOR

THIS DEGREE IS TO BE READ IN CONJUNCTION WITH THE TRANSCRIPT, ISSUED SEPARATELY

Serial No. 011217



| Registration No. | <u>14-PM-831</u> |
|------------------|------------------|
| Roll No          | 49154            |

## HAZARA UNIVERSITY

Mansehra, Pakistan





Vice Chancellor

10-02-7022 10-02-7022

#### ALLAMA IQBAL OPEN UNIVERSITY, ISLAMABAD

PROVISIONAL RESULT CARD

Serial No

828197

Roll No.

Registration No.

Final Semester

BF631469

15NKN00328 SPR-2016

SAIF UR REHMAN

Father's Name MAULVI MEHMOOD

C/O NADEEM OIL SHOP PROP HAJI FAZAL REHMAN

P/O KOMILA

Tehsil

aenbLA

DASU

Distract

KOHISTAN

has successfully completed

BACHELOR OF EDUCATION (B.ED)

The detail of passed courses

| Semester  | Course | Title of Courses                 | • | Ma            | rks                                           |
|-----------|--------|----------------------------------|---|---------------|-----------------------------------------------|
|           | Code   |                                  | - | Maximum       | Obtained