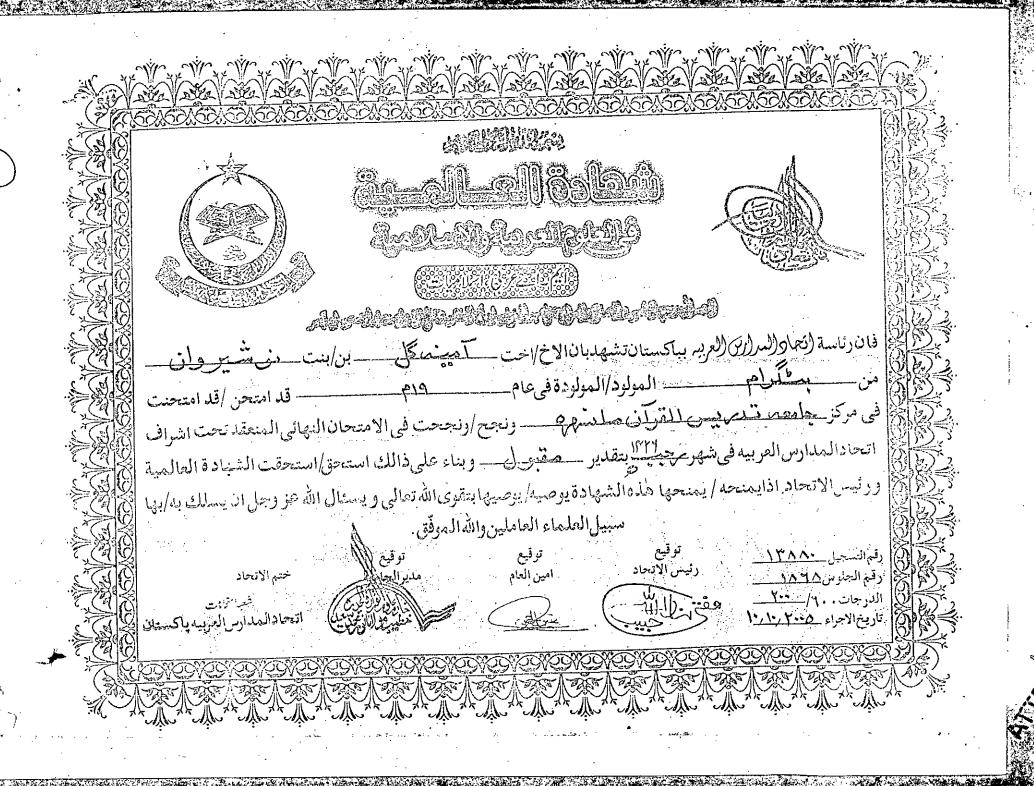

## **FACTS:**

- 1. That the appellant was appointed as PST) 07.04.2004 by the competent authority. The appellant has the qualification of the S.S.C, F.A, B.A, C.T, B.Ed, and also having the degree of Shahadat-ul-Alia and Shahadat-Ul- Alamia. Appellant had performed his duties assigned to him with zeal and devotion and up to entire satisfaction of his superiors. And then the appellant was appointed through proper as per law and rules as T.T on 20.06.2006. All the entries are record in the service book. Copy of Service Book, order and documents are attached as Annexure-A & B.
- 2. That as per STT (BPS-16) posts fully promotion Quota are given to those TT who are senior and having requisite qualification required for S.TT (BPS-16). The department conducted DPC but the appellant was not consider despite that the appellant is at the top of the merit list and the junior to the appellant was promoted. The appellant then agitate matter, but no response was given to him by the department. Copy of the working paper is attached as Annexure-C.
- 3. That the appellant submitted his bio data in time for consideration for promotion being eligible and senior most and sent working paper to the respondent but astonishingly the appellant working paper and record were not sent/forward despite the availability of post and being eligible and senior most. Copy of the seniority list and Bio data is attached as Annexure-D & E.
- 4. That on 20.02.2017 again working paper was prepared in which the appellant was at S.NO.3 but quite astonishingly the appellant was declare not eligible for promotion due to remarks mentioned in remarks Column that the appellant has Shahadat-Ul- Alamia degree from Itihadul Madaris and on that point appellant was not consider for DPC which is also evident from the letter dated 3.11.2017. Copy of working paper and letter dated 3.11.2017 is attached as Annexure-F & G.
- 5. That though the appellant is fully eligible and entitle to be considered for promotion of S.T.T (BPS-16) being senior most and also for the post of SST according to rules, therefore the appellant filed

- G. That the appellant was declared ineligible for promotion on the ground that the degree from Itihadul Madaris which is not registered. The ground for not consider for DPC is baseless without any verification which is great injustice with the appellant because the appellant degree was verified by the Ittihad-Ul-Madaris Alarabia Pakistan. Copy of verification letter is attached as Annexure- L.
  - H. that the appellant not granting promotion due to reason that the Degree (Alamia) of the appellant is not from the recognized institution which is discrimination with the appellant because promotion granting to other employees on the basis of same degree with same institution but he the appellant was ignored and deprived from the promotion which is injustice with the appellant. (Copy of documents are attached as Annexure-M.
  - I. That the appellant was not treated according to law and rules.
  - J. That the appellant has not been treated and accordance with the law and has been discriminated because his other colleagues have been promoted on February, 2013 and ignored the appellant despite of having seniority eligibility and post of availability.
  - K. That the appellant seeks permission to advance the other ground and proof at the time of hearing.