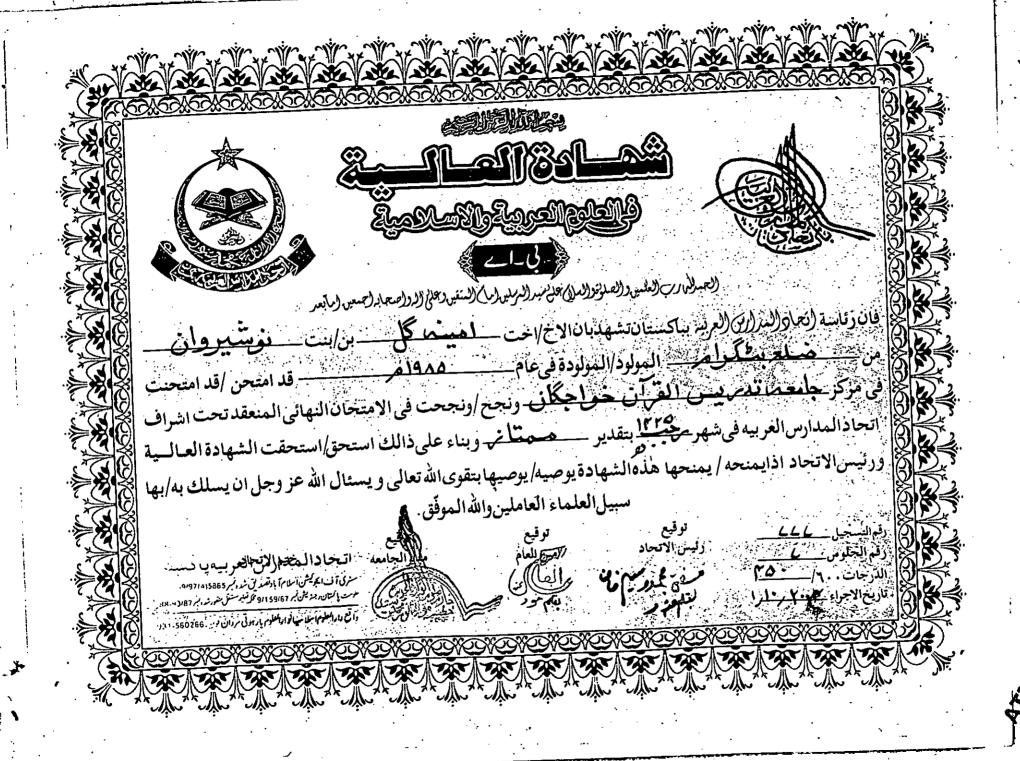

## **FACTS:**

- 1. That the appellant was appointed as PST) 07.04.2004 by the competent authority. The appellant has the qualification of the S.S.C, F.A, B.A, C.T, B.Ed, and also having the degree of Shahadat-ul-Alia and Shahadat-Ul- Alamia. Appellant had performed his duties assigned to him with zeal and devotion and up to entire satisfaction of his superiors. And then the appellant was appointed through proper as per law and rules as T.T on 20.06.2006. All the entries are record in the service book. Copy of Service Book, order and documents are attached as Annexure-A & B.
- 2. That as per STT (BPS-16) posts fully promotion Quota are given to those TT who are senior and having requisite qualification required for S.TT (BPS-16). The department conducted DPC but the appellant was not consider despite that the appellant is at the top of the merit list and the junior to the appellant was promoted. The appellant then agitate matter, but no response was given to him by the department. Copy of the working paper is attached as Annexure-C.
- 3. That the appellant submitted his bio data in time for consideration for promotion being eligible and senior most and sent working paper to the respondent but astonishingly the appellant working paper and record were not sent/forward despite the availability of post and being eligible and senior most. Copy of the seniority list and Bio data is attached as Annexure-D & E.
- 4. That on 20.02.2017 again working paper was prepared in which the appellant was at S.NO.3 but quite astonishingly the appellant was declare not eligible for promotion due to remarks mentioned in remarks Column that the appellant has Shahadat-Ul- Alamia degree from Itihadul Madaris and on that point appellant was not consider for DPC which is also evident from the letter dated 3.11.2017. Copy of working paper and letter dated 3.11.2017 is attached as Annexure-F & G.
- 5. That though the appellant is fully eligible and entitle to be considered for promotion of S.T.T (BPS-16) being senior most and also for the post of SST according to rules, therefore the appellant filed

- G. That the appellant was declared ineligible for promotion on the ground that the degree from Itihadul Madaris which is not registered. The ground for not consider for DPC is baseless without any verification which is great injustice with the appellant because the appellant degree was verified by the Ittihad-Ul-Madaris Alarabia Pakistan. Copy of verification letter is attached as Annexure- L.
  - H. that the appellant not granting promotion due to reason that the Degree (Alamia) of the appellant is not from the recognized institution which is discrimination with the appellant because promotion granting to other employees on the basis of same degree with same institution but he the appellant was ignored and deprived from the promotion which is injustice with the appellant. (Copy of documents are attached as Annexure-M.
  - I. That the appellant was not treated according to law and rules.
  - J. That the appellant has not been treated and accordance with the law and has been discriminated because his other colleagues have been promoted on February, 2013 and ignored the appellant despite of having seniority eligibility and post of availability.
  - K. That the appellant seeks permission to advance the other ground and proof at the time of hearing.