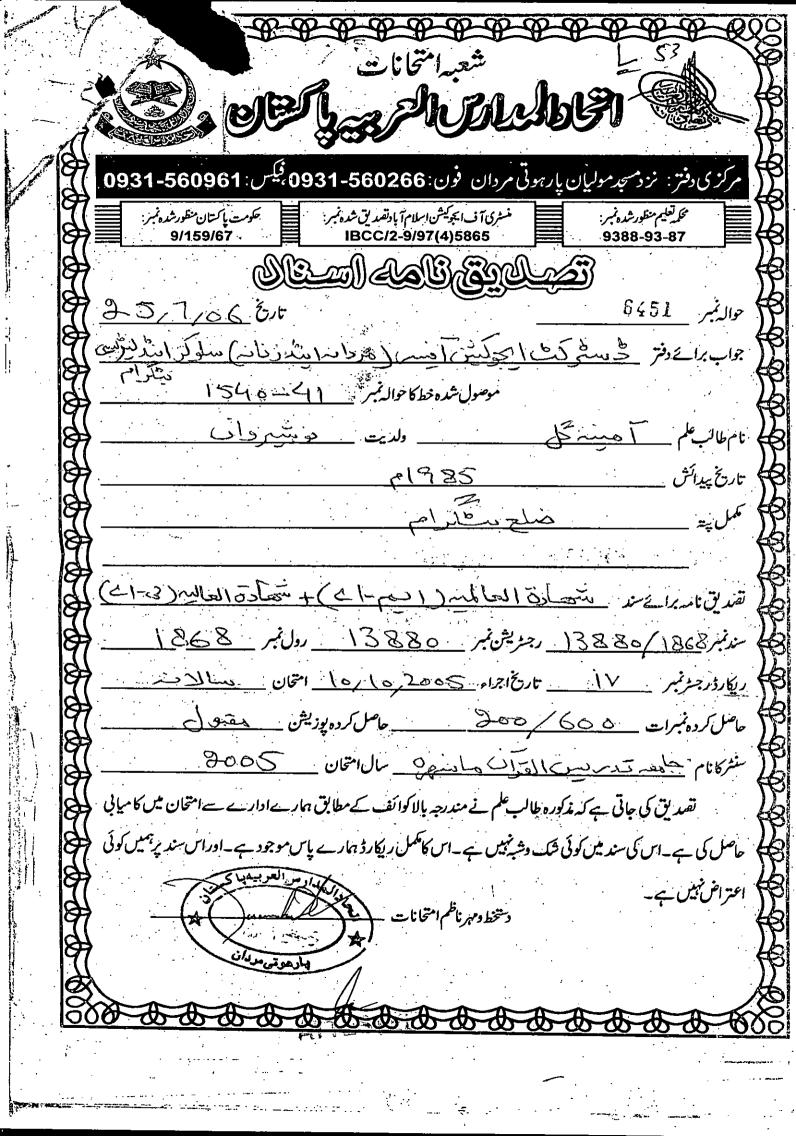

- G. That the appellant was declared ineligible for promotion on the ground that the degree from Itihadul Madaris which is not registered. The ground for not consider for DPC is baseless without any verification which is great injustice with the appellant because the appellant degree was verified by the Ittihad-Ul-Madaris Alarabia Pakistan. Copy of verification letter is attached as Annexure- L.
  - H. that the appellant not granting promotion due to reason that the Degree (Alamia) of the appellant is not from the recognized institution which is discrimination with the appellant because promotion granting to other employees on the basis of same degree with same institution but he the appellant was ignored and deprived from the promotion which is injustice with the appellant. (Copy of documents are attached as Annexure-M.
  - I. That the appellant was not treated according to law and rules.
  - J. That the appellant has not been treated and accordance with the law and has been discriminated because his other colleagues have been promoted on February, 2013 and ignored the appellant despite of having seniority eligibility and post of availability.
  - K. That the appellant seeks permission to advance the other ground and proof at the time of hearing.