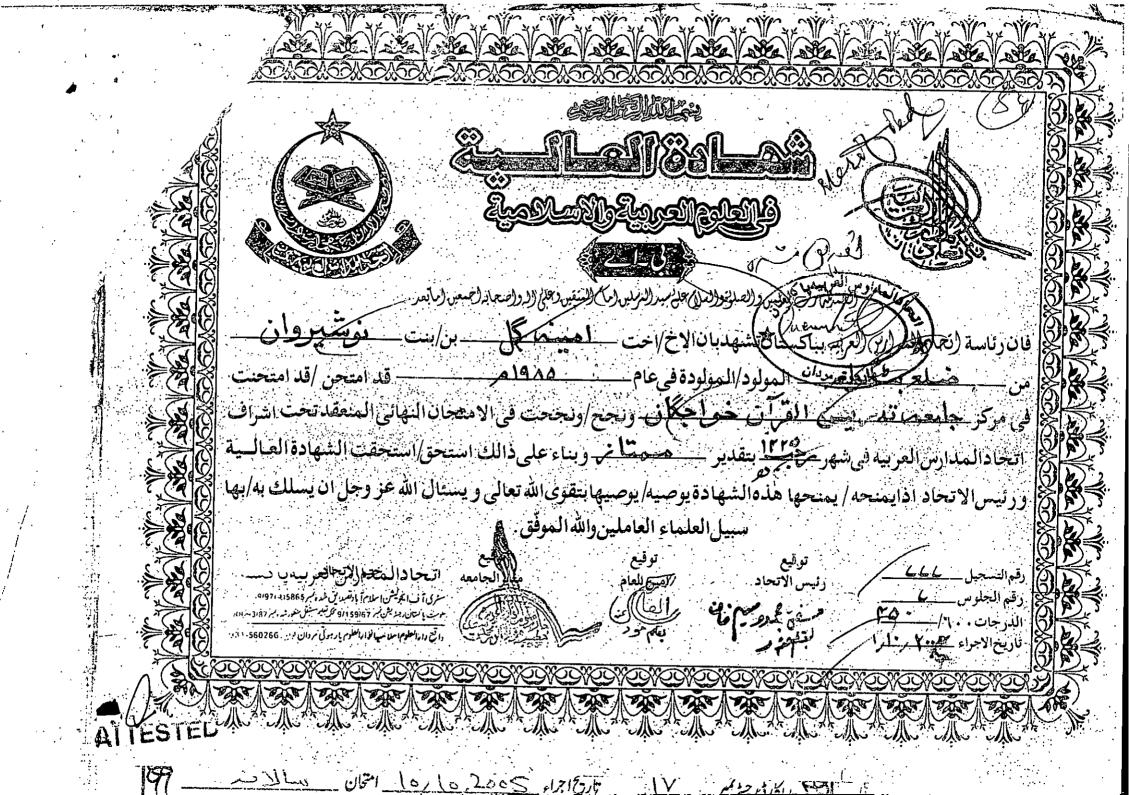

## **FACTS:**

- 1. That the appellant was appointed as PST) 07.04.2004 by the competent authority. The appellant has the qualification of the S.S.C, F.A, B.A, C.T, B.Ed, and also having the degree of Shahadat-ul-Alia and Shahadat-Ul- Alamia. Appellant had performed his duties assigned to him with zeal and devotion and up to entire satisfaction of his superiors. And then the appellant was appointed through proper as per law and rules as T.T on 20.06.2006. All the entries are record in the service book. Copy of Service Book, order and documents are attached as Annexure-A & B.
- 2. That as per STT (BPS-16) posts fully promotion Quota are given to those TT who are senior and having requisite qualification required for S.TT (BPS-16). The department conducted DPC but the appellant was not consider despite that the appellant is at the top of the merit list and the junior to the appellant was promoted. The appellant then agitate matter, but no response was given to him by the department. Copy of the working paper is attached as Annexure-C.
- 3. That the appellant submitted his bio data in time for consideration for promotion being eligible and senior most and sent working paper to the respondent but astonishingly the appellant working paper and record were not sent/forward despite the availability of post and being eligible and senior most. Copy of the seniority list and Bio data is attached as Annexure-D & E.
- 4. That on 20.02.2017 again working paper was prepared in which the appellant was at S.NO.3 but quite astonishingly the appellant was declare not eligible for promotion due to remarks mentioned in remarks Column that the appellant has Shahadat-Ul- Alamia degree from Itihadul Madaris and on that point appellant was not consider for DPC which is also evident from the letter dated 3.11.2017. Copy of working paper and letter dated 3.11.2017 is attached as Annexure-F & G.
- 5. That though the appellant is fully eligible and entitle to be considered for promotion of S.T.T (BPS-16) being senior most and also for the post of SST according to rules, therefore the appellant filed

- G. That the appellant was declared ineligible for promotion on the ground that the degree from Itihadul Madaris which is not registered. The ground for not consider for DPC is baseless without any verification which is great injustice with the appellant because the appellant degree was verified by the Ittihad-Ul-Madaris Alarabia Pakistan. Copy of verification letter is attached as Annexure- L.
  - H. that the appellant not granting promotion due to reason that the Degree (Alamia) of the appellant is not from the recognized institution which is discrimination with the appellant because promotion granting to other employees on the basis of same degree with same institution but he the appellant was ignored and deprived from the promotion which is injustice with the appellant. (Copy of documents are attached as Annexure-M.
  - I. That the appellant was not treated according to law and rules.
  - J. That the appellant has not been treated and accordance with the law and has been discriminated because his other colleagues have been promoted on February, 2013 and ignored the appellant despite of having seniority eligibility and post of availability.
  - K. That the appellant seeks permission to advance the other ground and proof at the time of hearing.