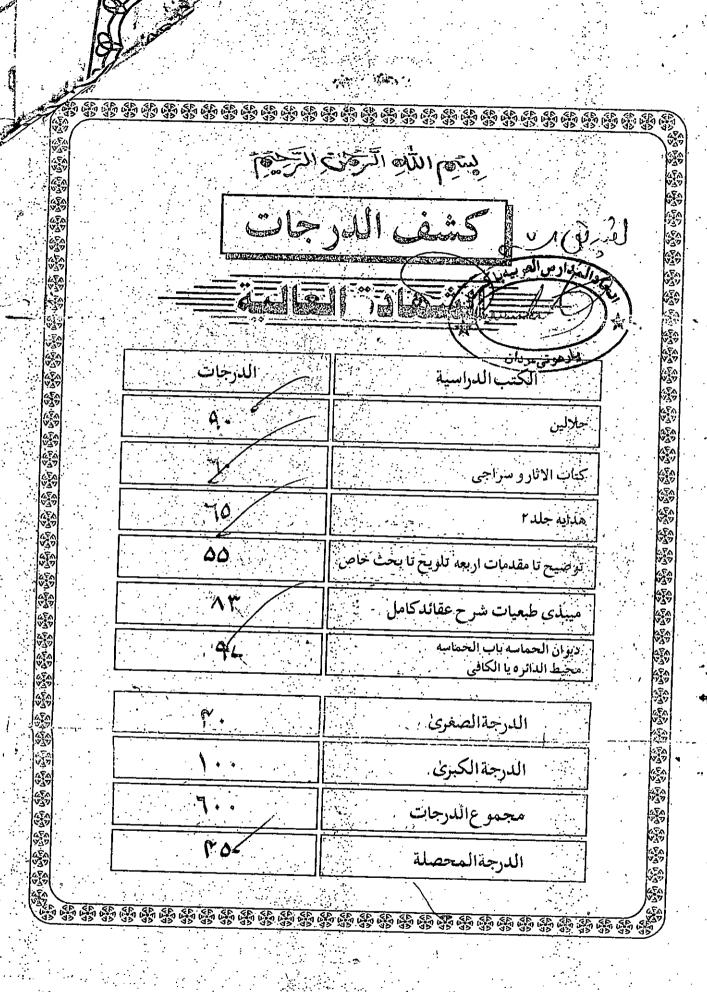

## **FACTS:**

- 1. That the appellant was appointed as PST) 07.04.2004 by the competent authority. The appellant has the qualification of the S.S.C, F.A, B.A, C.T, B.Ed, and also having the degree of Shahadat-ul-Alia and Shahadat-Ul- Alamia. Appellant had performed his duties assigned to him with zeal and devotion and up to entire satisfaction of his superiors. And then the appellant was appointed through proper as per law and rules as T.T on 20.06.2006. All the entries are record in the service book. Copy of Service Book, order and documents are attached as Annexure-A & B.
- 2. That as per STT (BPS-16) posts fully promotion Quota are given to those TT who are senior and having requisite qualification required for S.TT (BPS-16). The department conducted DPC but the appellant was not consider despite that the appellant is at the top of the merit list and the junior to the appellant was promoted. The appellant then agitate matter, but no response was given to him by the department. Copy of the working paper is attached as Annexure-C.
- 3. That the appellant submitted his bio data in time for consideration for promotion being eligible and senior most and sent working paper to the respondent but astonishingly the appellant working paper and record were not sent/forward despite the availability of post and being eligible and senior most. Copy of the seniority list and Bio data is attached as Annexure-D & E.
- 4. That on 20.02.2017 again working paper was prepared in which the appellant was at S.NO.3 but quite astonishingly the appellant was declare not eligible for promotion due to remarks mentioned in remarks Column that the appellant has Shahadat-Ul- Alamia degree from Itihadul Madaris and on that point appellant was not consider for DPC which is also evident from the letter dated 3.11.2017. Copy of working paper and letter dated 3.11.2017 is attached as Annexure-F & G.
- 5. That though the appellant is fully eligible and entitle to be considered for promotion of S.T.T (BPS-16) being senior most and also for the post of SST according to rules, therefore the appellant filed

- G. That the appellant was declared ineligible for promotion on the ground that the degree from Itihadul Madaris which is not registered. The ground for not consider for DPC is baseless without any verification which is great injustice with the appellant because the appellant degree was verified by the Ittihad-Ul-Madaris Alarabia Pakistan. Copy of verification letter is attached as Annexure- L.
  - H. that the appellant not granting promotion due to reason that the Degree (Alamia) of the appellant is not from the recognized institution which is discrimination with the appellant because promotion granting to other employees on the basis of same degree with same institution but he the appellant was ignored and deprived from the promotion which is injustice with the appellant. (Copy of documents are attached as Annexure-M.
  - I. That the appellant was not treated according to law and rules.
  - J. That the appellant has not been treated and accordance with the law and has been discriminated because his other colleagues have been promoted on February, 2013 and ignored the appellant despite of having seniority eligibility and post of availability.
  - K. That the appellant seeks permission to advance the other ground and proof at the time of hearing.