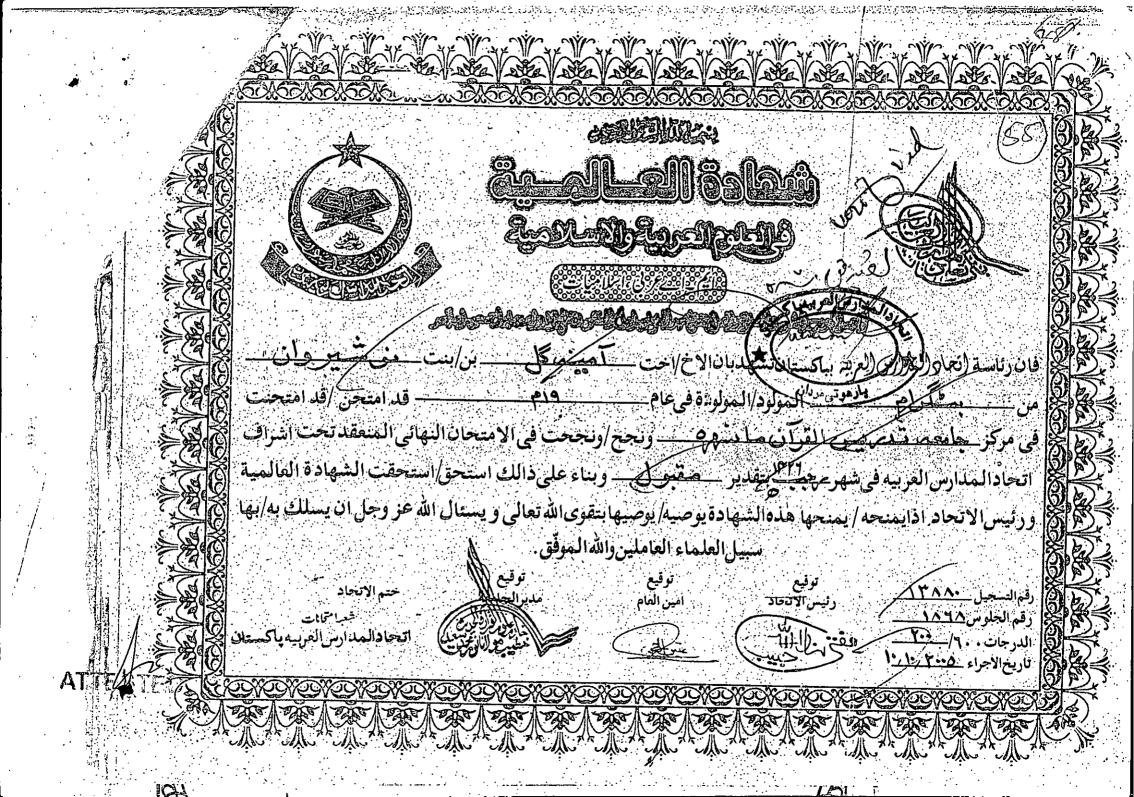

## **FACTS:**

- 1. That the appellant was appointed as PST) 07.04.2004 by the competent authority. The appellant has the qualification of the S.S.C, F.A, B.A, C.T, B.Ed, and also having the degree of Shahadat-ul-Alia and Shahadat-Ul- Alamia. Appellant had performed his duties assigned to him with zeal and devotion and up to entire satisfaction of his superiors. And then the appellant was appointed through proper as per law and rules as T.T on 20.06.2006. All the entries are record in the service book. Copy of Service Book, order and documents are attached as Annexure-A & B.
- 2. That as per STT (BPS-16) posts fully promotion Quota are given to those TT who are senior and having requisite qualification required for S.TT (BPS-16). The department conducted DPC but the appellant was not consider despite that the appellant is at the top of the merit list and the junior to the appellant was promoted. The appellant then agitate matter, but no response was given to him by the department. Copy of the working paper is attached as Annexure-C.
- 3. That the appellant submitted his bio data in time for consideration for promotion being eligible and senior most and sent working paper to the respondent but astonishingly the appellant working paper and record were not sent/forward despite the availability of post and being eligible and senior most. Copy of the seniority list and Bio data is attached as Annexure-D & E.
- 4. That on 20.02.2017 again working paper was prepared in which the appellant was at S.NO.3 but quite astonishingly the appellant was declare not eligible for promotion due to remarks mentioned in remarks Column that the appellant has Shahadat-Ul- Alamia degree from Itihadul Madaris and on that point appellant was not consider for DPC which is also evident from the letter dated 3.11.2017. Copy of working paper and letter dated 3.11.2017 is attached as Annexure-F & G.
- 5. That though the appellant is fully eligible and entitle to be considered for promotion of S.T.T (BPS-16) being senior most and also for the post of SST according to rules, therefore the appellant filed

- G. That the appellant was declared ineligible for promotion on the ground that the degree from Itihadul Madaris which is not registered. The ground for not consider for DPC is baseless without any verification which is great injustice with the appellant because the appellant degree was verified by the Ittihad-Ul-Madaris Alarabia Pakistan. Copy of verification letter is attached as Annexure- L.
  - H. that the appellant not granting promotion due to reason that the Degree (Alamia) of the appellant is not from the recognized institution which is discrimination with the appellant because promotion granting to other employees on the basis of same degree with same institution but he the appellant was ignored and deprived from the promotion which is injustice with the appellant. (Copy of documents are attached as Annexure-M.
  - I. That the appellant was not treated according to law and rules.
  - J. That the appellant has not been treated and accordance with the law and has been discriminated because his other colleagues have been promoted on February, 2013 and ignored the appellant despite of having seniority eligibility and post of availability.
  - K. That the appellant seeks permission to advance the other ground and proof at the time of hearing.