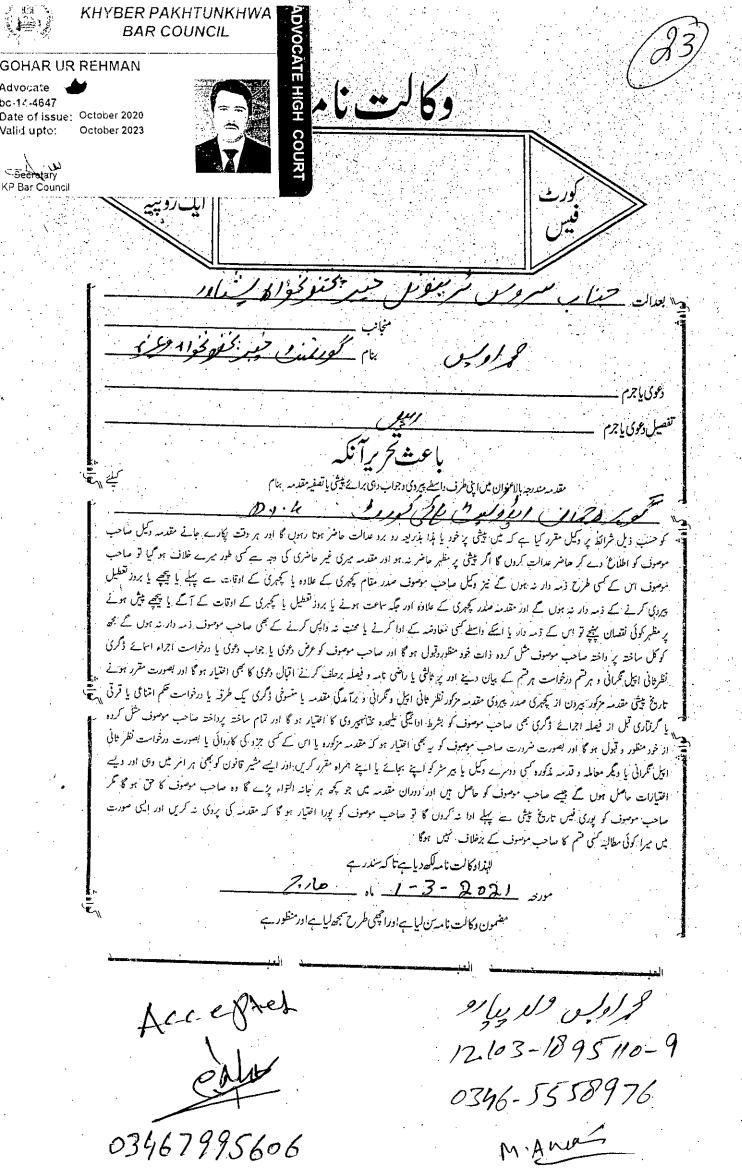

/ 2021.

Muhammad Awais

<u>Versus</u>

Government of Khyber Pakhtunkhwa, etc.

### S.NO. PARTICULARS OF THE CASE. ANNEXURES. PAGE.

| 1. | Memo and grounds of Service Appeal. | <b></b>         |
|----|-------------------------------------|-----------------|
| 2. | Copy of application                 | 'A' /=5         |
| 3. | Copy of NOC.                        | 'B' <b>Pg-9</b> |
| 4. | Copy of office order & LPC.         | ,C, 10          |
| 5. | Copy of letter.                     | ''D' //         |
| 6. | Copy of sanction order.             | 'E' /2 - 13     |
| 7. | Copy of bills & Letter.             | 'F' 14 - 15     |
| 8. | Copy of letter.                     | ·G· 16          |
| 9. | Copy of appeal and covering letter  | H18-19 -22      |
| V  | akalatnama.                         | 23-24           |

Your Humble Appellant: Through counsel

M.Ama

Dated: 01.03.2021

(Saleemullah Khan Ranazat) Advocate Supreme Court.

### BEFORE THE SERVICE TRIBUNAL, KHYBER PAKHTUNKHWA, PESHAWAR.

Service Appeal No. 3874 / 2021.

Muhammad Awais.

Versus

Government of Khyber Pakhtunkhwa, etc.

### BEFORE THE SERVICE TRIBUNAL, KHYBER PAKHTUNKHWA, PESHAWAR.

Service Appeal No 3874/2021

Muhammad Awais, Chowkidar, Government Primary School Rodi Khail Tehsil Paharpur

District D.I.Khan

Service Tribunal

(Appellant) Diary No. 3415

Versus

Dated 04/3/2021

- 1. Government of Khyber Pakhtunkhwa through Secretary Education, Peshawar.
- 2. Director, Elementary & Secondary Educations Khyber Pakhtunkhwa Peshawar.
- 3. District Education Officer (male) Elementary & Secondary Education, D.I.Khan
- 4. Sub-Divisional Education Officer (male), Paharpur District D.I.Khan.