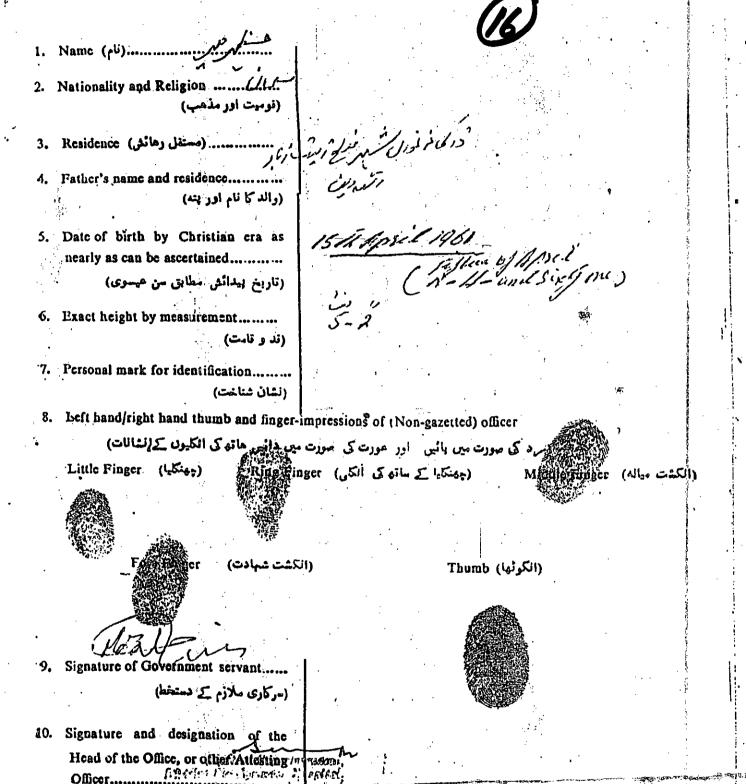

# Government Of N.W.F.P. BBS, DHQ Teaching Hospital Abbottabed

Name: Elezine (13)

F/Nemo:ABrb On

Designation: Ward Ordsty. OT.

asuing Authority Carolino

OPFNO 10-110-111-1194/655. SERVICE مر حدارارارک 29-20-12-178 Allower 2280 οραστασορορορορορορορορο Father's Name (وألم كا تأم) Qualification (= 444) Designation ( 4.4) (نجکم) Department Permanent Address

Note.—The entries in this page should be renewed or re-attested at least every five years and the signatures in lines 9 and 10 should be dated. Finger prints need not be taken after every 5 years under this rule.

اس مفعه کے منفرجات کم از کم نااج سال بعد تعیدی خونا ضروری هیں اور نمبر ہ - . ، میں دستخطوں کے لیچے تاریخ هونی چاهئے - الکیوں کے لشانات کے لئے هر والج سال کے بعد تعیدی کی ضرورت نہیں -

(تمدیق کنند انسر کے دستعط اور سیر)