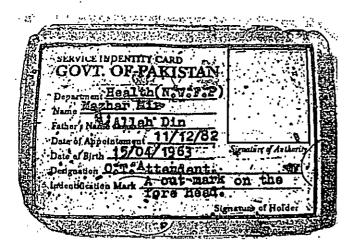

# Government Of N.W.F.P. BBS, DHQ Teaching Hospital Abbottabed

Name: Elezine (13)

F/Nemo:ABrb On

Designation: Ward Ordsty. OT.

asuing Authority Carolino

OPFNO 10-110-111-1194/655. SERVICE مر حدارارارک 29-20-12-178 Allower 2280 οραστασορορορορορορορορο Father's Name (وألم كا تأم) Qualification (= 444) Designation ( 4.4) (نجکم) Department Permanent Address

It is submitted that the original/correct Date of Birth of the undersigned as per record including (Middle School Certificate duly attested by the District Education Office Abbottabad, Old and New CNIC, Service Cards and Passport etc) is 15.04.1963 (copies enclosed). But at the time of making/preparing the Service Book of undersigned the then concerned official/clerk have mistakenly or malafidely wrote down incorrect/wrong Date of Birth i.e 15.04.1961 (copies enclosed). The date of retirement of the undersigned written on the first page of the service book is also incorrect/wrong which clearly depicts that the service book was wrote down without proper attention and care.

In light of the above you are requested that the wrong/incorrect Date of Birth (15.04.1961) may kindly be rectified with the correct date of Birth which is (15.04.1963) in the service book and all other documents pertaining to your good office as per record, so that the expected irreparable loss and legal complications can be avoided please.