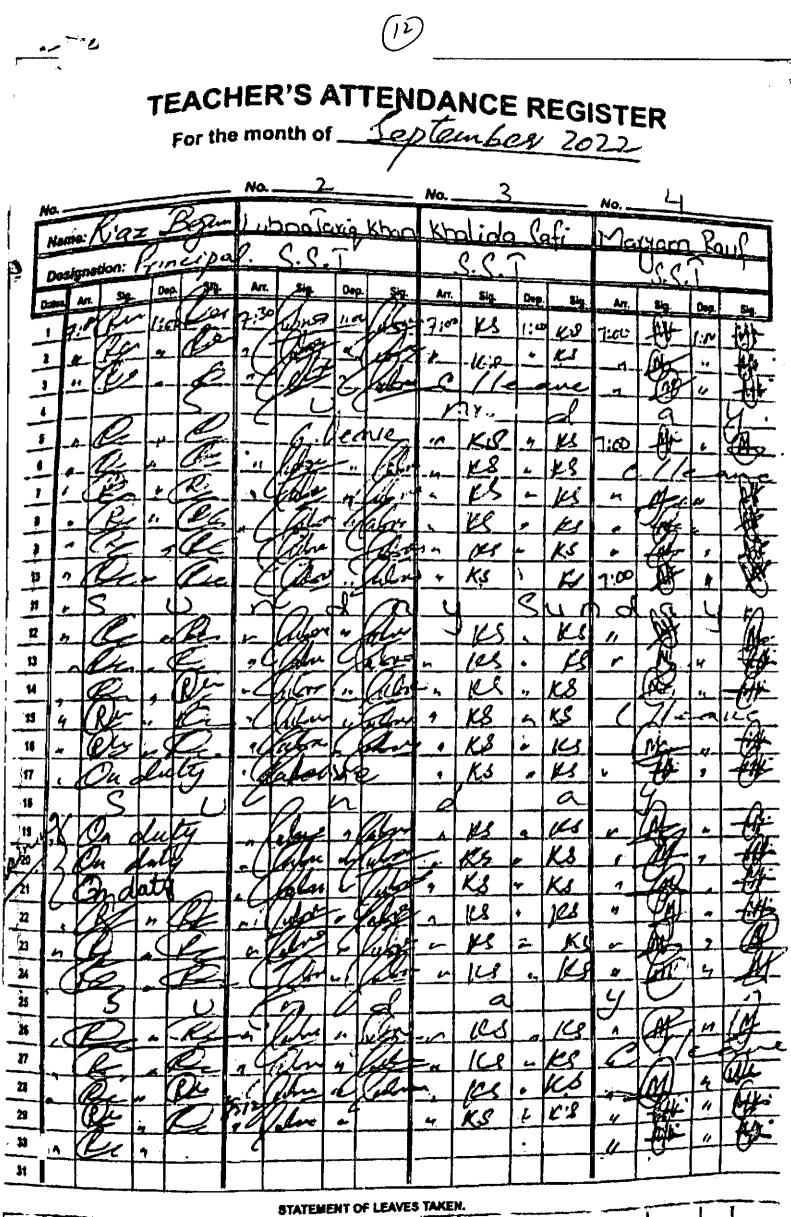

#### **ON FACTS:**

- 1- Incorrect hence denied. In reply to Para 1 the answering respondent was transferred from GGHS Subhan Khwar and was posted in District Education Officer Mohmand as DEO through order dated 09-09-2022. Copy of the order dated 09-09-2021 is attached as Annexure------A.
- 2- Pertains to record, hence needs no reply.
- Incorrect hence denied. In reply to the said para, It is important to 3mention here that through another notification dated 5/7/2022 the answering respondent was transferred from DEO post and her services was report to Directorate, however, the competent authority was pleased to transfer the answering respondent back to GGHS Subhan Khowar District Mohmand through Notification dated 29-08-2022 and transfer the appellant to her old post and place i.e GGHS Dab Kor District Mohmand. That in response to the said Notification the answering respondent submitted her charge report and started performing her duty quit efficiently and to the entire satisfaction her superiors. That as per the mandate of section 10 of the Khyber Pakhtunkhwa Civil Servant Act 1973 and the judgments of the apex Court of Pakistan on the subject the appellant is liable to serve anywhere in the province. Copies of the notifications, charge report and attendance cheat are attached as Annexure------B