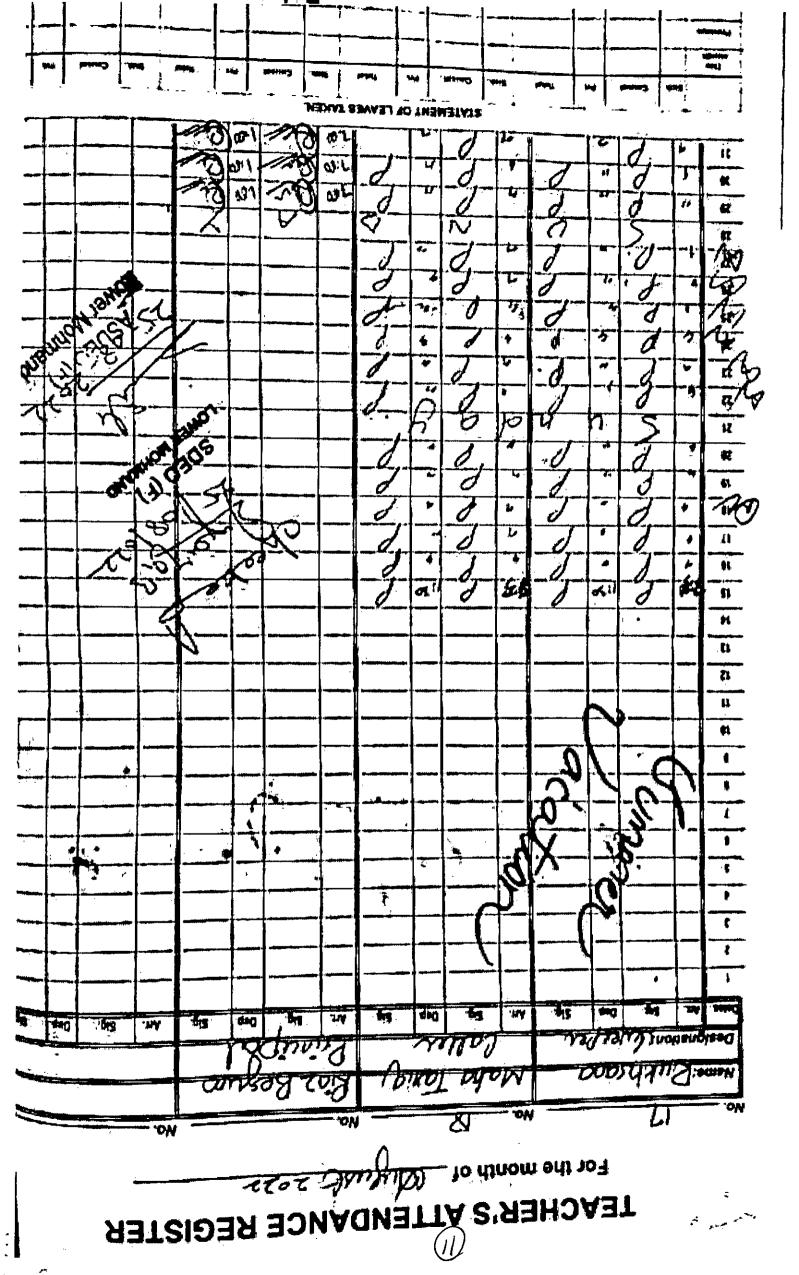

#### **ON FACTS:**

- 1- Incorrect hence denied. In reply to Para 1 the answering respondent was transferred from GGHS Subhan Khwar and was posted in District Education Officer Mohmand as DEO through order dated 09-09-2022. Copy of the order dated 09-09-2021 is attached as Annexure------A.
- 2- Pertains to record, hence needs no reply.
- Incorrect hence denied. In reply to the said para, It is important to 3mention here that through another notification dated 5/7/2022 the answering respondent was transferred from DEO post and her services was report to Directorate, however, the competent authority was pleased to transfer the answering respondent back to GGHS Subhan Khowar District Mohmand through Notification dated 29-08-2022 and transfer the appellant to her old post and place i.e GGHS Dab Kor District Mohmand. That in response to the said Notification the answering respondent submitted her charge report and started performing her duty quit efficiently and to the entire satisfaction her superiors. That as per the mandate of section 10 of the Khyber Pakhtunkhwa Civil Servant Act 1973 and the judgments of the apex Court of Pakistan on the subject the appellant is liable to serve anywhere in the province. Copies of the notifications, charge report and attendance cheat are attached as Annexure------B