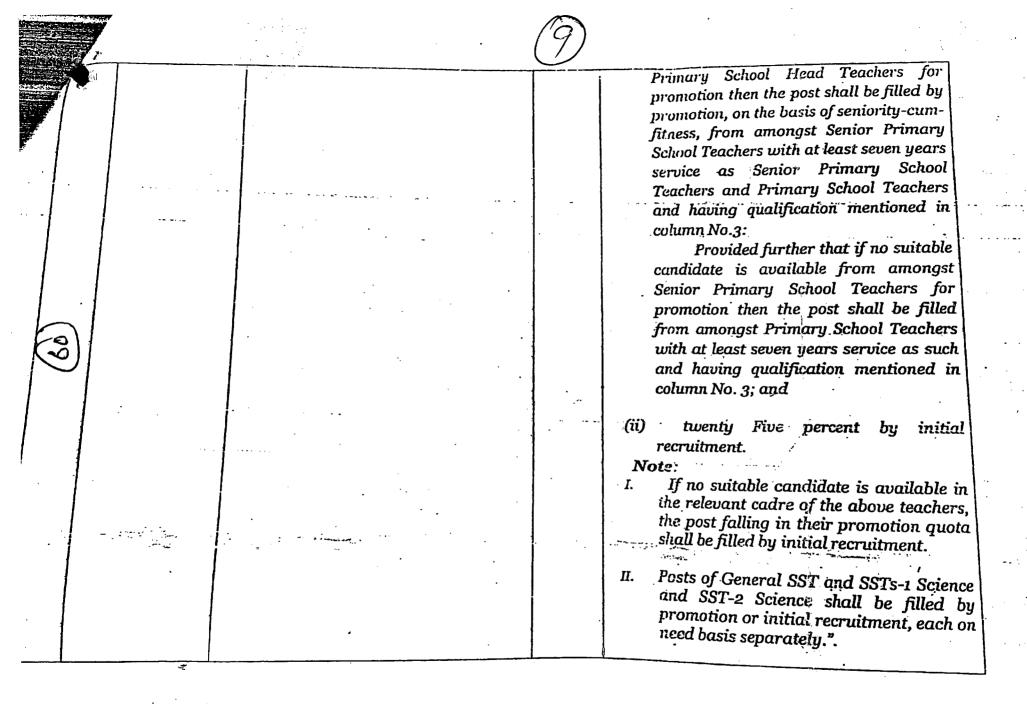

|   | 1           | - <del> </del> |                      |
|---|-------------|----------------|----------------------|
|   |             |                | basis of seniority-  |
| U |             |                | cum-fitness, from    |
|   |             |                | qaaris at least five |
| 1 |             | ·              | years service as     |
|   |             |                | such and having      |
|   |             |                | qualification        |
|   |             |                | mentioned in         |
|   |             |                | column No .3         |
|   |             |                | (f) Twenty percent   |
|   |             |                | · from amongst the   |
|   |             |                | primary school if    |
|   |             |                | teachers (BPS-16)    |
|   |             |                | With at least seven  |
|   |             |                | years service as     |
|   |             |                | primary school head  |
|   |             |                | teachers and senior  |
|   |             |                | primary school       |
|   |             |                | teacher and primary  |
|   |             |                | school and having    |
|   |             |                | qualification        |
|   |             |                | mentioned in         |
|   |             |                | column No.3          |
|   |             |                | Provided that if no  |
|   | Ì           |                | available candidate  |
|   |             |                | is available from    |
|   |             |                |                      |
|   |             |                | amongst.             |
|   |             |                |                      |
| L | <del></del> |                |                      |