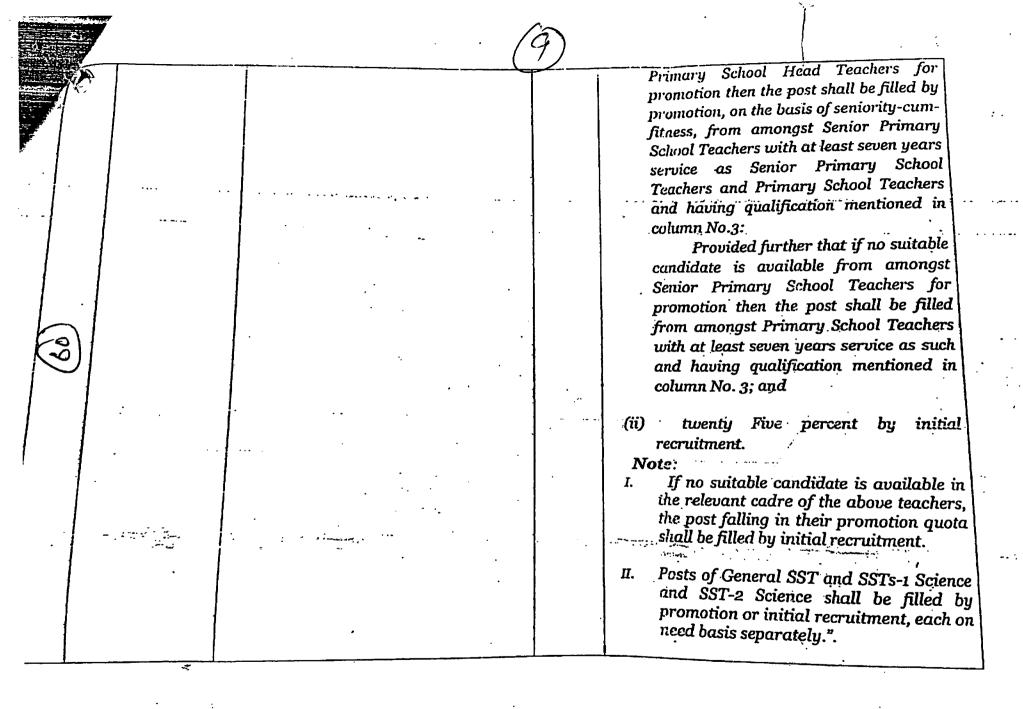

#### **AMENDMENTS**

IN THE APPENDEX,-

(i) Serial no.1shall be renumbered as 1b and before serial no.1b, as so renumbered ,the following new entries shall be inserted in respective col-

| 1 2                                                                                                                                                                                                                                                                              | a vew chitres shall be inserted in respective columns, namely: |                                                                                                                                                                                                                                                                                                                                                                                                                                                    |  |  |  |
|----------------------------------------------------------------------------------------------------------------------------------------------------------------------------------------------------------------------------------------------------------------------------------|----------------------------------------------------------------|----------------------------------------------------------------------------------------------------------------------------------------------------------------------------------------------------------------------------------------------------------------------------------------------------------------------------------------------------------------------------------------------------------------------------------------------------|--|--|--|
| "1 Subject specialist (BPS-17)  I. at last second class master's degree or four years BS degree in the relevant subject; and ii. Bachelor of education or master of education (industrial art or business education) or M.A education or equivalent from a recognized university | 4<br>23 to<br>35<br>years                                      | (a)fifty percent by promotion on the basis of seniority-cum-fitness, for the relevant subject from the amongst the secondary schoolteacher (BP-16) with at least five years service as such and having qualification mentioned in column No.3  Note:- if no suitable candidate is available in the relevant subject the post falling in their promotion quota shall be filled by initial recruitment; and (b) fifty percent by initial recruitment |  |  |  |

Beller Capy

| (8)      |  |
|----------|--|
| $\smile$ |  |

| 1A · | physical | At least second class master's | 22-35 | (a) Fifty percent by                         |
|------|----------|--------------------------------|-------|----------------------------------------------|
|      | educatio | degree in physical education   | years | promotion, on the                            |
|      |          | from a recognized university   |       | basis of seniority-cum-                      |
|      | n (BPS-  |                                |       | fitness, from amongst                        |
|      | 17)      |                                |       | senior physical                              |
|      |          |                                |       |                                              |
|      |          | **                             |       | education teachers                           |
|      |          |                                |       | (BPS-16), with at least                      |
|      |          |                                |       | five years service as                        |
|      |          |                                |       | senior physical                              |
|      |          |                                |       | education teacher and                        |
|      |          |                                |       | having qualification                         |
|      |          |                                | 1     | mentioned in column                          |
|      |          |                                |       | No. 3:                                       |
|      | '        |                                |       | Provided that if no                          |
|      |          |                                |       | suitable person is                           |
|      |          |                                |       | available from amongs                        |
|      |          |                                |       | senior physical is                           |
|      |          |                                |       | education teachers for                       |
|      | <u> </u> |                                |       | promotion then the                           |
|      |          |                                | 1     | post shall be filed by                       |
|      |          | #i/                            |       | promotion, on the                            |
|      |          |                                |       | basis of seniority-cum-                      |
|      |          |                                |       | fitness from amongst                         |
|      |          | ·                              | ,     | the physical education                       |
|      |          |                                |       | teachers, with at least                      |
|      |          |                                |       | five years service as                        |
|      |          |                                |       | such and having                              |
|      |          | ·                              |       | qualification                                |
|      |          |                                |       | mentioned in column                          |
|      |          |                                | -     | No.3                                         |
|      |          |                                |       |                                              |
|      |          | , , ,                          |       | Note:- If no suitable                        |
|      |          |                                |       | candidate is available i<br>available in the |
|      |          |                                |       |                                              |
|      |          |                                |       | relevant cadres of the                       |
|      |          | ***                            |       | above teachers the                           |
|      |          |                                |       | post falling in their                        |
|      |          |                                |       | promotion quota shall                        |
|      |          |                                |       | be filled by initial                         |
|      |          |                                |       | recruitment and                              |
|      |          |                                |       | (b) Fifty percent by initial                 |
|      |          |                                |       | recruitment and                              |