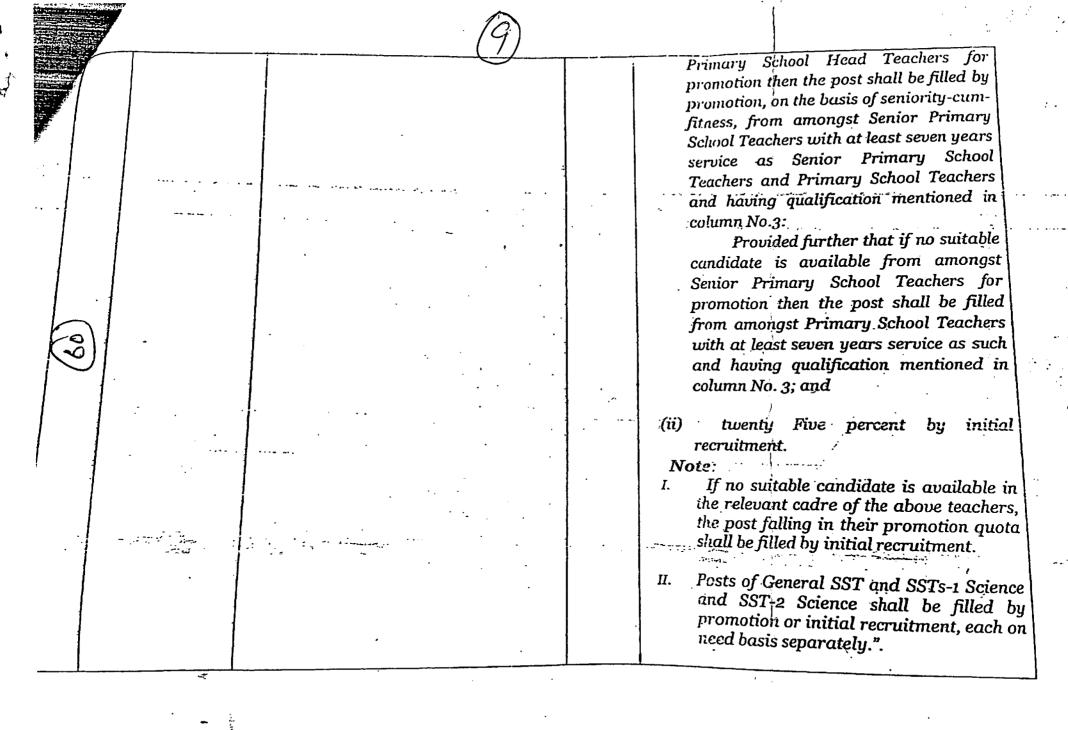

| <u> </u> | <br>- 1/ |                                                                                                                                                                                                                                                                                                                                                                                                                                                         |
|----------|----------|---------------------------------------------------------------------------------------------------------------------------------------------------------------------------------------------------------------------------------------------------------------------------------------------------------------------------------------------------------------------------------------------------------------------------------------------------------|
|          |          | basis of seniority- cum-fitness, from qaaris at least five years service as such and having qualification mentioned in column No.3  (f) Twenty percent from amongst the primary school if teachers (BPS-16) With at least seven years service as primary school head teachers and senior primary school teacher and primary school and having qualification mentioned in column No.3 Provided that if no available candidate is available from amongst. |
|          |          |                                                                                                                                                                                                                                                                                                                                                                                                                                                         |