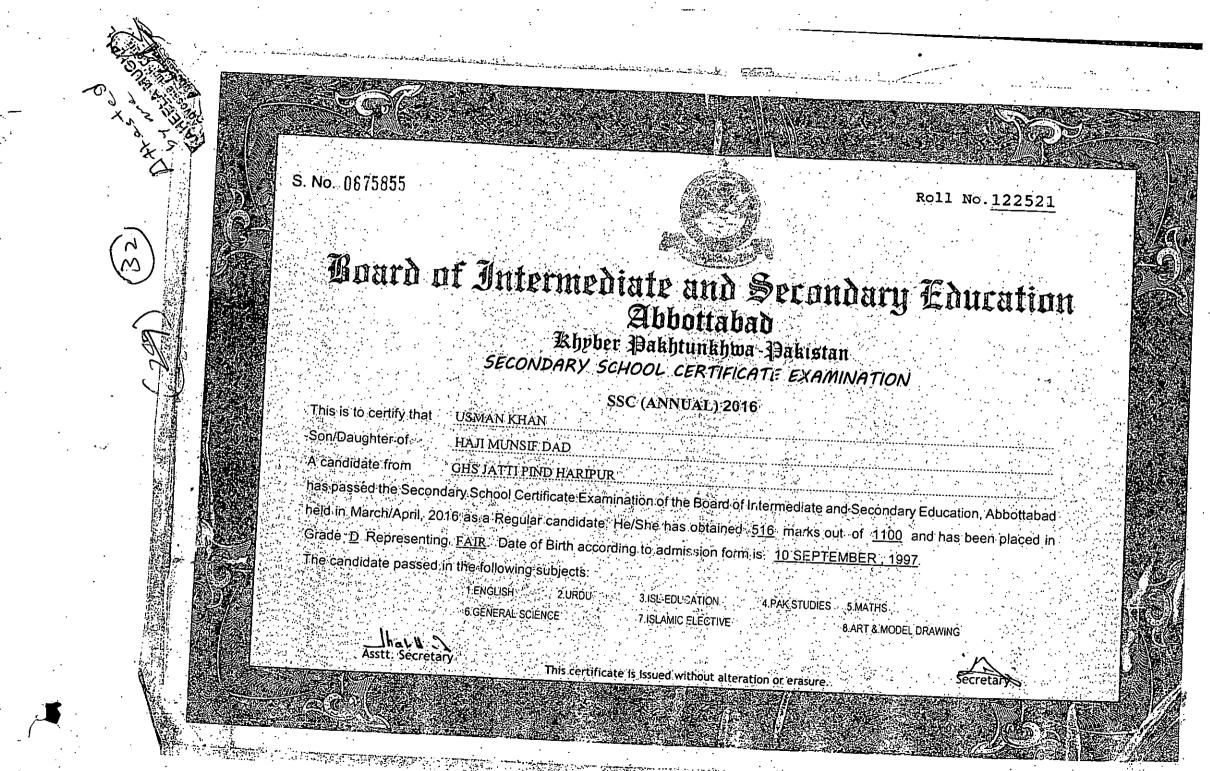

number/merit. Attested copy of order dated 29.09.2020 is attached as Annexure "E".

- 5. That after fulfilling all the codal formalities, appellant was appointed as Lab Assistant (BPS-11), 2% disable quota, against the vacant post at GHSS No. 2 District Haripur vide appointment order No. 1118-24/F.No.35/HC/ATD/Lit. dated 04.0)\_2021. Copy of appointment order dated 04.0)\_2021 is attached as Annexure "F".
- 6. That after the issuance of appointment order dated 04.02.2021, Medical certificate was issued on 04.02.2021. Copy of medical/ health certificate and age certificate is attached as Annexure "G".
- 7. That appellant received/ took-over the charge in the office of Principal GHSS No. 2 District Haripur in the respect certificate was issued by the principal of GHSS No. 2 Haripur.
- 8. That appellant took over the charge of Lab
  Assistant at GHSS No. District Haripur and
  regularly performed his duty with his grave
  struggle.