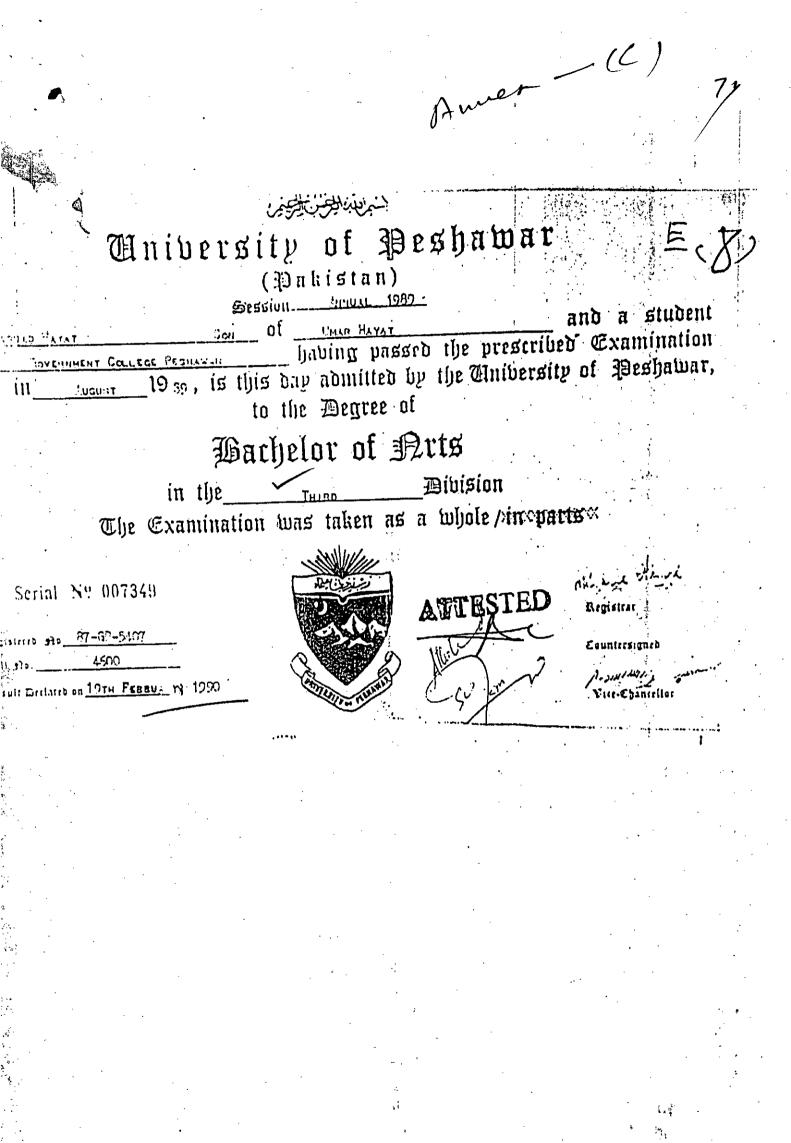

2. Precisely stated the averments as raised by the appellant in his appeal are that the appellant has obtained Bachelor Degree from Al-Khair University AJ&K and was eligible for promotion to the post of SST (BPS-16). The appellant was denied promotion on the ground that the Degree obtained by him from Al-Khair University AJ&K was not recognized by Higher Education Commission, while other employees of the department were promoted to the post of SST (BPS-16) on the

÷

1

ł

On the other hand, learned Assistant Advocate General 4. for the respondents has contended that as per copy of Detailed Marks Certificate annexed by the appellant with his appeal, the same is under registration Number as AUSWT-BA 5393-2013, which would show that the same was obtained from College of Global Technology Swat, which has been declared as illegal by Higher Education Commission vide letter dated 26.02.2018; that the prescribed educational qualification for promotion to the post of SST (BPS-16) was at least Second Class Bachelor Degree from a recognized University but the appellant was not qualifying the said criteria at the relevant time, therefore, he was not considered for promotion at that time; that the appellant got Bachelor Degree in 3<sup>rd</sup> Division from University of Peshawar in the year 1989, where-after he got Degree of Master of Education in the year 2007, Degree of M.A Islamayat in the year 1997, while got Bachelor Degree in Arts from Gomal University in the year 2019; that the contempt petition filed by the appellant as well as others, in respect of judgment dated 12.09.2017 passed by august Peshawar High Court, Peshawar in Writ Petition No. 2766-P/2017 has already been dismissed vide judgment dated 20.03.2018 passed by august Peshawar High Court, Peshawar in Writ Petition No. 470-M of 2016; that the appellant has been treated in accordance with law and no discrimination has been caused to him; that in view of judgment dated 05.04.2021 passed by august Supreme Court of Pakistan in Civil Petitions No. 1925, 1975 and 1976 of 2020 titled "Yasir Nawaz CP and others (Petitioners in No. 1925/2020) as well as Al-Khair University through Registrar (Petitioner CP No. 1975-76/2020) Versus Higher Education Commission and others", the appellant cannot claim

3

his promotion to the post of SST (BPS-16) on the basis of B.A Degree obtained from Al-Khair University.

5. We have heard arguments of learned counsel for the parties and have perused the record.

A perusal of the record would show that as per assertion. 6. of the appellant, he was declined promotion on the ground that he had obtained Bachelor Degree from Al-Khair University AJ&K, which was not recognized, while on the other hand, certain other employees, who had also obtained degrees from Al-Khair University AJ&K were granted promotion. According to relevant rules for promotion to the post of SST (BPS-16), at least Second Class Bachelor Degree alongwith Bachelor of Education or Master of Education (Industrial Art or M.A Education Business Education) or or equivalent qualification from a recognized University is the prescribed educational qualification. The appellant has annexed only copy of Detailed Marks Certificate and has not attached copy of Bachelor Degree, obtained by him from Al-Khair University. The moot question required to be resolved is that as to whether the degree allegedly obtained by the appellant from Al-Khair University AJ&K is recognized by Higher Education Commission or not?. Copy of detailed marks certificate of B.A so annexed by the appellant with his appeal would show that the same was issued by Al-Khair University under Registration No. AUSWT (B.A) 5393-2013. August Peshawar High Court, Peshawar in its judgment dated 20.03.2018 passed in Writ Petition No. 470-M of 2016 titled "Faiz-ur-Rehman Versus Director Elementary and Secondary Education Khyber Pakhtunkhwa and others" has observed as below:-

9. Vide letter dated October 17, 2011 issued by the Higher Education Commission, specific prohibition was imposed on establishing of any campuses in AJ&K and Pakistan as well as affiliation of colleges/institutions of AJ&K and Pakistan. we are of the view that the Bachelor Degree so obtained by the appellant from Al-Khair University could not be considered as valid for the purpose of promotion of the appellant to the post of SST (BPS-16).