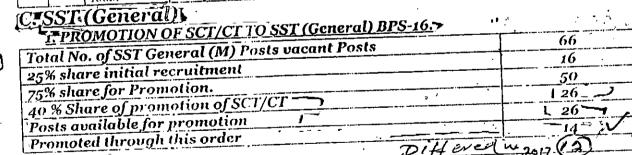

| BSc/B.Ed          | of DEO (M) Peshawar for<br>further posting against SSI<br>(Phy-Maths) post. |
| <br>2 | 230        | Muhammad<br>Ismail      | GPS<br>Haidar<br>Colony  | 2/4/1969  | 25/12/1993                          | BSc/R.Ed          | do                                                                          |
| 3     | 273        | Muhammad<br>Saleem Khan | GPS<br>Dalazak<br>Colony | 25/1/1970 | 28/5/1994                           | BSc/B.Ed          | do                                                                          |
| 4     | 406        | Abdullah<br>Khan        | GPS Forest<br>College    | 10/1/1965 | 28/9/1994                           | BSc/B.Ed          | do                                                                          |



| s.<br>N     | S.L<br>No: | Name Of<br>Official         | Place Of<br>Posting           | Date Of<br>Birth | Date Of<br>Apptt: As<br>Regular C.T | Qualificatio<br>n | Remarks                                                                                                      |
|-------------|------------|-----------------------------|-------------------------------|------------------|-------------------------------------|-------------------|--------------------------------------------------------------------------------------------------------------|
| 0:<br><br>1 | 152        | Noor<br>Rehman              | GHSS No.1<br>Peshawar<br>City | 13/7/1965        | 2/4/1992                            | MA/M.ed           | Services placed at the<br>disposal of DEO (M)<br>Peshawar for further po