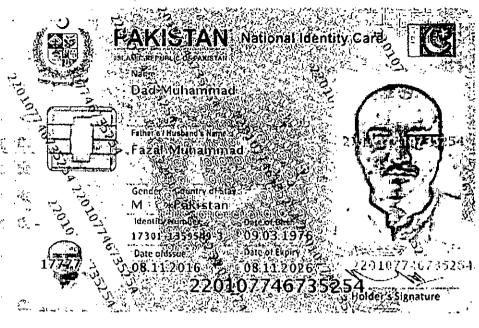

#### **AFFIDAVIT**

I, Dad Muhammad, Acting D.S.P, Elite, Peshawar, do hereby solemnly affirm and declare that all the contents of the accompanied appeal is true and correct to the best of my knowledge and belief and nothing has been concealed or withheld from this Hon'ble Tribunal.

DEPONENT

CNIC: 17301-1359549-3

CELL NO: 0333-9988828

Identified By:

Javed Iqbal Gulbela Advocate High Court Peshawar.