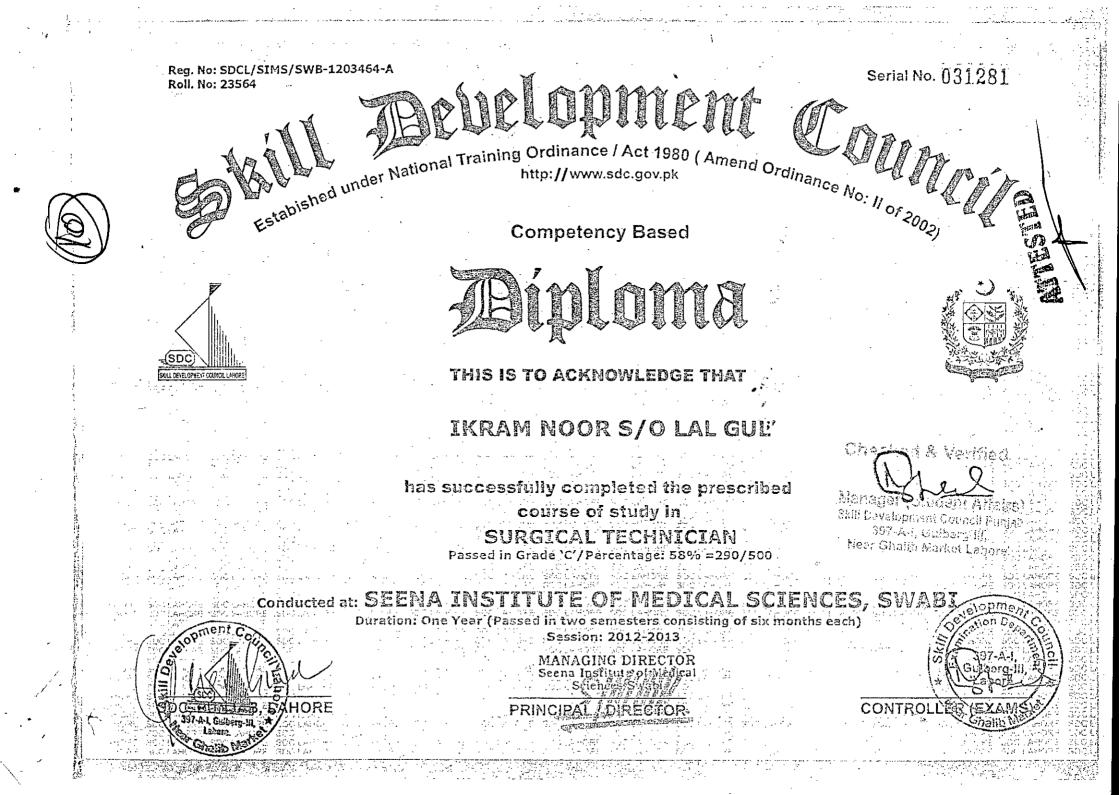

4, Learned counsel for appellant contended that no proper inquiry was conducted and appellant was condemned unheard. He further contended that the certificates of the appellant were verified by Skill Development Council Lahore.

2

The advertisement, according to him, did not restrict candidates who had Skill Development Council certificates to apply for the post. As the appellant improved his qualification further during the year 2016-18, he was qualified for the post of JCT (Surgical).

The learned Additional Advocate General contended that advertisement 5. stated "recognized institutions", and it meant the institutions recognized by Medical Faculty Khyber Pakhtunkhwa. He invited the attention to the appointment order of the appellant, S.No 9 of which stated that his appointment would be subject to the registration /renewal of technical certificate/diploma/degree with the Medical Faculty Khyber Pakhtunkhwa, otherwise the order would be considered as withdrawn. As far as Skill Development Council was concerned, the Additional Advocate General clarified that it was not recognized by the Medical Faculty of Khyber Pakhtunkhwa. He brought attention of Tribunal that in similar case in respect of Tufail Ahmad and others, the Secretary Khyber Pakhtunkhwa Medical Faculty Peshawar clearly stated vide his letter dated 18.05.2015 that Skill Development Council had been banned by Peshawar High Court. Moreover, it was not just the appellant who was removed from service based on the non verification of his educational documents, there were other persons also who were removed through the same order and they did not file any appeal against that order.

3

Advocate General is also convincing and it is a fact that Skill Development Council was not recognized by the Medical Faculty Khyber Pakhtunkhwa, and as certified by Secretary Khyber Pakhtunkhwa Medical Faculty through his letter dated 18.05.2015, the Hon'able Peshawar High Court has placed ban on the Skill Development Council. Therefore, we have got no hesitation in saying that the appellant was in possession of a diploma from an institution that was not recognized by the Medical Faculty Khyber Pakhtunkhwa and hence services of the appellant were rightly terminated by competent authority after necessary verification. Hence, the appeal in hand is dismissed. However, this Tribunal is of the view that since the appellant served the government from his arrival on 12.11.2013 till his termination on 06.11.2015, he should be paid for that period and no recovery should be made from him. Parties are left to bear their own costs. Consign.

- G) That the certificates of the petitioner are correct and verified from the Skill Development Council, Lahore, therefore, the termination order passed on the basis of fake documents is not sustainable in the eyes of law.
- H) There are no conditions at all in the advertisement to restrict the candidates who having qualification from SDC. Therefore, the termination order passed on the basis of that is not sustainable in the eyes of law.
- That even the termination order is the violation of Article-10(A) of the Constitutional because the petitioner has been stigmatized without following proper procedure and not providing fair chance of defence to the petitioner.
- J) That SDC is valid constitutional body which was established under National Training Ordinance / Act 1980 (Amend Ordinance No.II of 2002) and valid through out Pakistan.
- K) That the appellant has not been treated according to law and rules.
- L) That the appellant seeks permission to advance others grounds and proofs at the time of hearing.