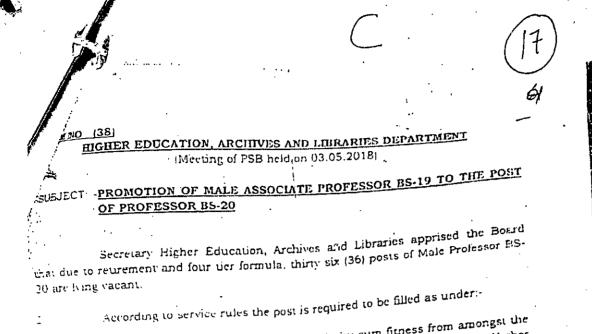

### Facts: -

Ż

1- Pertains to record.

2- Correct to the extent that the promotion case of the petitioner was placed before the Provincial Selection Board (PSB) in its meeting held on 24.03.2017 but the Board recommended to defer his case for promotion to BPS-20 due to pending inquiry and weak service record. (Annex-A)