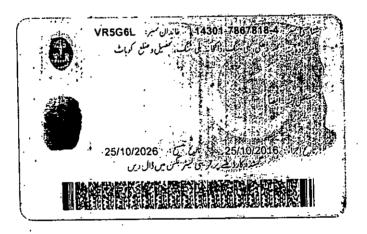

Respectfully submitted,

- 1. That the appellant is the law abiding citizen and the permanent resident of the District Kohat. (Copy of the CNIC is attached as annexure A).
- 2. That the respondent department advertised various post including the post of Primary School Teacher (PST) BPS-12 through NTS, being fit and eligible the appellant applied for the said post after fulfilling all the legal and codal formalities, the appellant was called for the written test in which the appellant duly appeared, merit list was prepared in which the total score of the appellant was 94.5 and the name of the brought appellant was in the merit position for appointment. (Copies of the educational documents are attached as annexure B)
- 3. That the appellant was initially appointed as Primary School Teacher in Government Girls Primary School Siab Kohat vide office order dated 03.05.2017 and started her duty at the GGPS Siab Kohat. (Copies of the appointment order dated 03.05.2017 and charge report are attached as Annexure C & D).
- 4. That it is pertinent to mention here that ever since her appointment, the appellant has performed her duties as assigned, with great zeal and devotion without any complaint whatsoever regarding her performance.
- 6. That during the pendency of the writ petition no **2447** (1947) title Asma Bibi vs Govt of KPK, there is no such order issued by the honourable court while restraining the appellant from performing her duties neither passed any order regarding stoppage of salary, furthermore the respondent admitting that the appellant still performing her duties. but astonishingly the respondents stopped the salary of the appellant without any reason and justification.