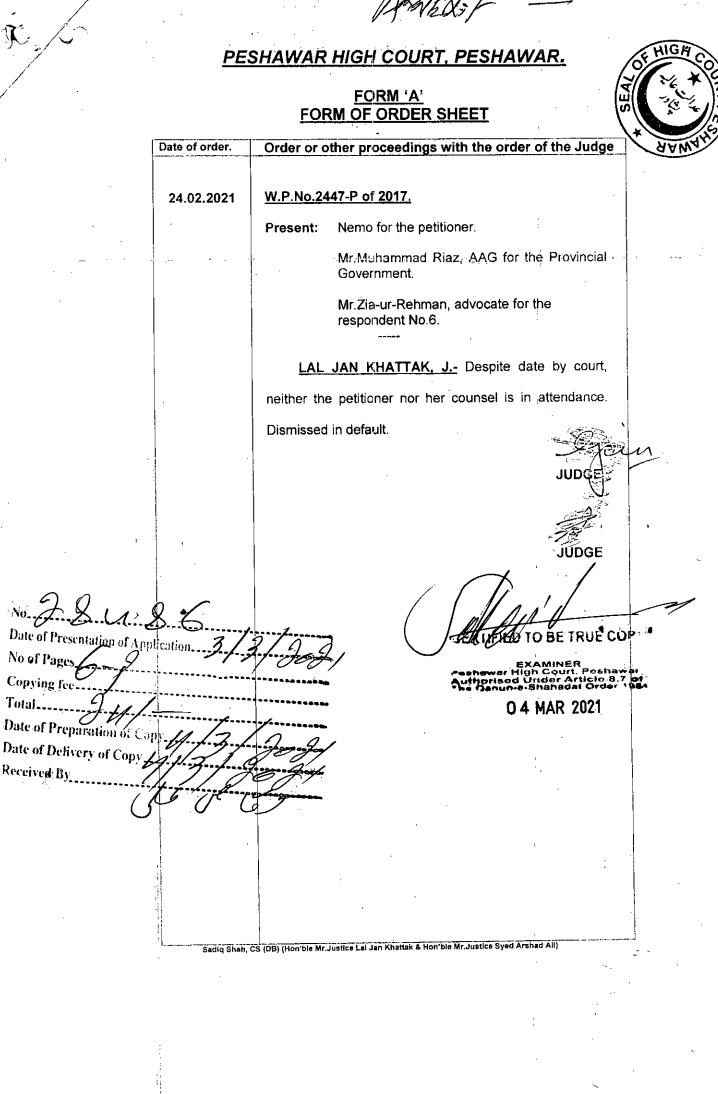

Respectfully submitted,

- 1. That the appellant is the law abiding citizen and the permanent resident of the District Kohat. (Copy of the CNIC is attached as annexure A).
- 2. That the respondent department advertised various post including the post of Primary School Teacher (PST) BPS-12 through NTS, being fit and eligible the appellant applied for the said post after fulfilling all the legal and codal formalities, the appellant was called for the written test in which the appellant duly appeared, merit list was prepared in which the total score of the appellant was 94.5 and the name of the brought appellant was in the merit position for appointment. (Copies of the educational documents are attached as annexure B)
- 3. That the appellant was initially appointed as Primary School Teacher in Government Girls Primary School Siab Kohat vide office order dated 03.05.2017 and started her duty at the GGPS Siab Kohat. (Copies of the appointment order dated 03.05.2017 and charge report are attached as Annexure C & D).
- 4. That it is pertinent to mention here that ever since her appointment, the appellant has performed her duties as assigned, with great zeal and devotion without any complaint whatsoever regarding her performance.
- 6. That during the pendency of the writ petition no **2447** (1947) title Asma Bibi vs Govt of KPK, there is no such order issued by the honourable court while restraining the appellant from performing her duties neither passed any order regarding stoppage of salary, furthermore the respondent admitting that the appellant still performing her duties. but astonishingly the respondents stopped the salary of the appellant without any reason and justification.

2

7. That the writ petition no **2447 Protective** Asma Bibi vs Govt of KPK, was dismissed by the Honourable Peshawar High Court Peshawar in non-Prosecution/Default, despite of this the respondents are not releasing the salaries of the appellant which is illegal, unlawful and against the fundamental rights. **(Copy of the order sheet is attached as annexure F)**.