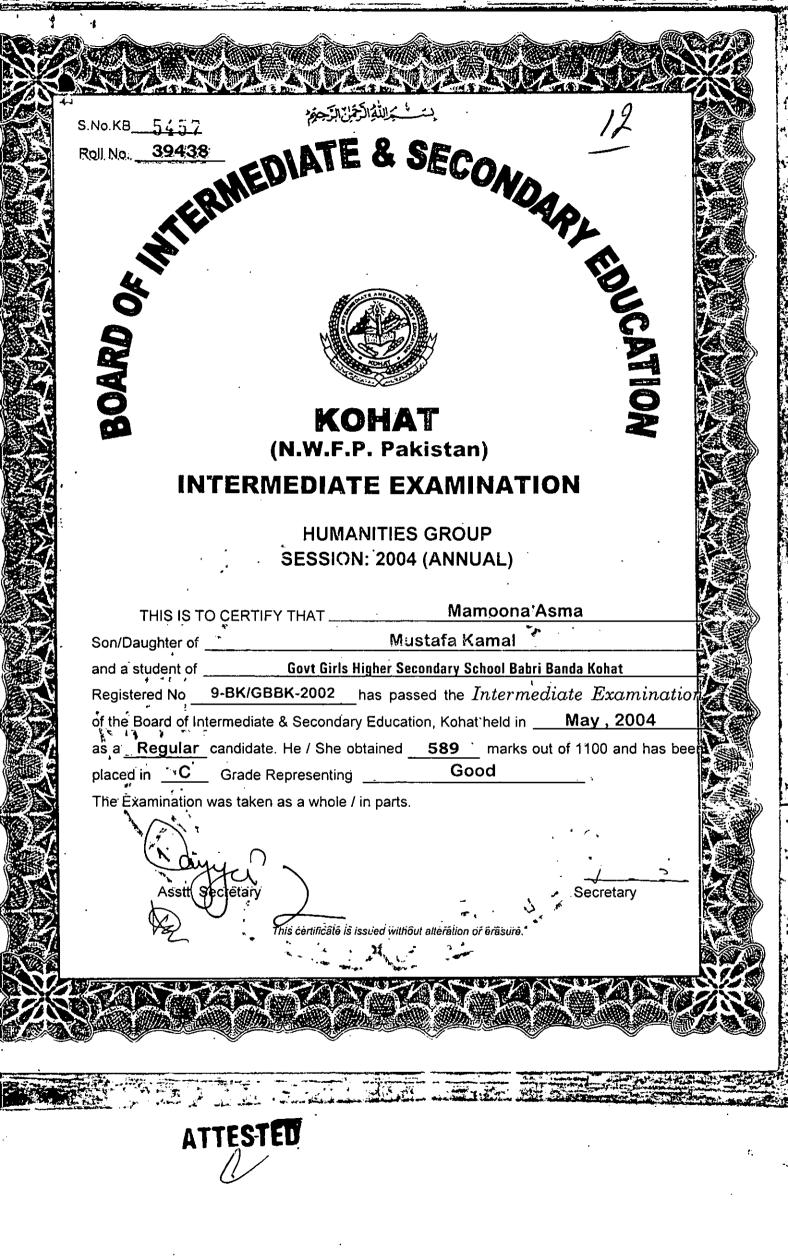

ANNEX. "A"

8

· ·

. .

Secondary School Certificate Examination Session 2002 (Annual)

18387

Name: Maimoona Asma

Father's Name: Mustafa Kamal.

12809 Roll No

| Subject                    | Marks     | MARKS OBTAINED |           |       |                                 |  |  |
|----------------------------|-----------|----------------|-----------|-------|---------------------------------|--|--|
| Conject                    |           | Theory         | Practical | Total | In Words                        |  |  |
| 1. English                 | 150.      |                |           | 68    | Sixty-Eight                     |  |  |
| 2. Urdu                    | 150       | -              |           | 89    | Eighty-Nine                     |  |  |
| 3) Islamiyat (Éomp).       | 75        | 46             | -         | 46    | Forty-Six                       |  |  |
| 4: Pakistah Stlidies       | 75        | 40             |           | 40    | Forty Only                      |  |  |
| 5 New/Riazi                | 100       | 37             |           | 37    | Thirty-Seven                    |  |  |
| Bi Gi Sclience             | 100       | 63             |           | 63    | Sixty-Three                     |  |  |
| ズ Elements Of 用: Economics | 100       | 62             | -         | 62    | Sixty-Two                       |  |  |
| 8) Ialamio Studies         | 100       | 73             | <br>;     | 73    | Seventy-Three                   |  |  |
| <del>inen</del>            | otal: 850 |                |           | 478-C | Four Hundred Seventy-Eight Unly |  |  |

Remarks

Total 850

ontroller of Examinations

Checked By

Dale: 29-06-2001 Note: Error / Ommusion are excepted

Khakeal and BRAINS Software Enterprise (KBSoft)

IS.EHE.

171 7,1723