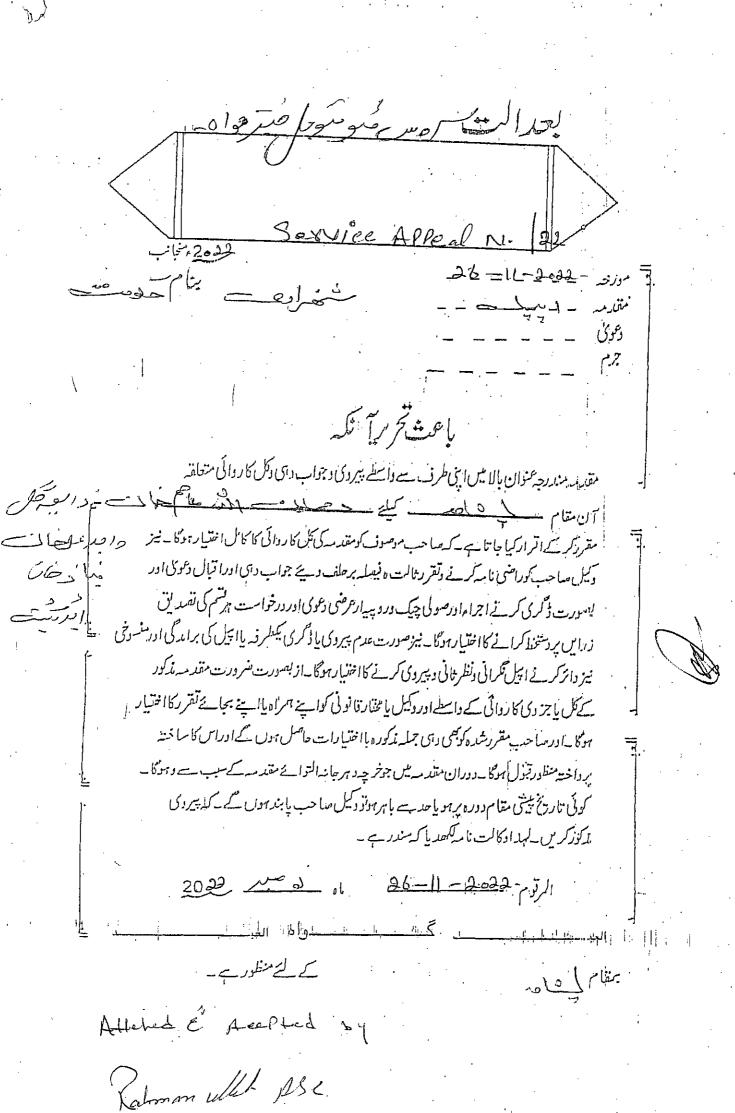

The appeal of Shehzadi D/O Mir Azam r/o village Kalo Khan Tehsil Razzar Swabi received today i.e. on 29.11.2022 is incomplete on the following score which is returned to the counsel for the appellant for completion and resubmission within 15 days.

- 1- Copy of proper impugned order dated 23.02.2022 mentioned in the heading of the appeal is not attached with the appeal which may be placed on it.
- 2- Copy of impugned order dated 05.8.2022 and departmental appeal against it are not attached with the appeal which may be placed on it.

No3427 /s.t,
Dt.30/11/2022

REGISTRAR SERVICE TRIBUNAL KHYBER PAKHTUNKHWA PESHAWAR.

Mr.Rahmanullah Adv.
Supreme Court of Pakistan at Pesh.

Opinion Report. it The appellant approached to D.E.O Femal Swabi Several time for providing of proper photocopy of impugned order date 23-02-2022, but the D. E. O Femal Swabi has failed augh neglect the Plea of appellant. ii) The appellant also approached to ibid officer For providing of proper photo copy of order of departmental appeal but the D.E.O femal Sevent has failed to do so and appellant to Director R.T. I for the same on 2/2/2022 (copy of RT/ application is attached on page 36) Copy of Impugaed order dated \$5-8-2022 and department appeal order/decision are hereby attached with grounds of appeal as a annexur