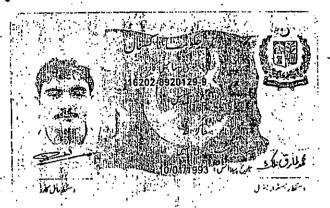

CNIC # 16202-8920129-9

Cell # 03に35

Identified by:-

(SIAL AHMAD SHALMAN) Advocate High Court, Peshawar

Dated:-08-12-2022 High Court, Peshawar

AND THE PARTY OF T

المنظمة على المنظمة 16202-1920129-6 المنظمة ا

سنتل إنزا ايعنا ب

غرار 25/08/2032 على من الله يور 25/08/2032 على الله يور الله يور

MUHAMMAD SÕILAUL Constable

CNIC #

1620289201299

Date of Birth

10-01-1993

Date of Issue

24-02-2022

Date of Expiry

23-02-2025

Emergency Contact#

03155566674

Address

Adena Razar Swabi