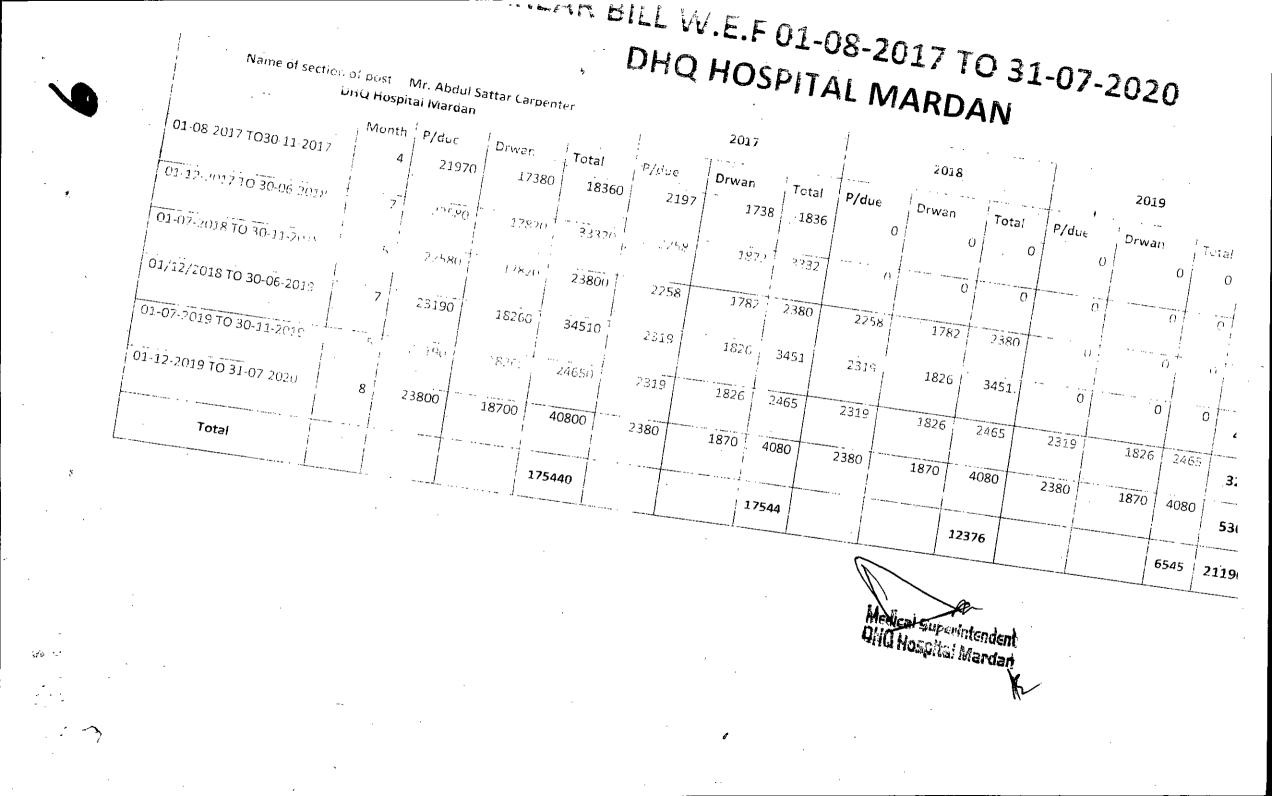

When the arrear bill has been submitted to the District Comptroller of Account, Mardan for free audit, the District Comptroller Account, Mardan has sent a letter to the Medical Superintendent DHQ Hospital Mardan stating therein that the Finance Department Khyber Pakhtunkhwa Peshawar may be approached to issue necessary sanction from BPS-01 to BPS-05 in favour of the above official. (Copy attached).