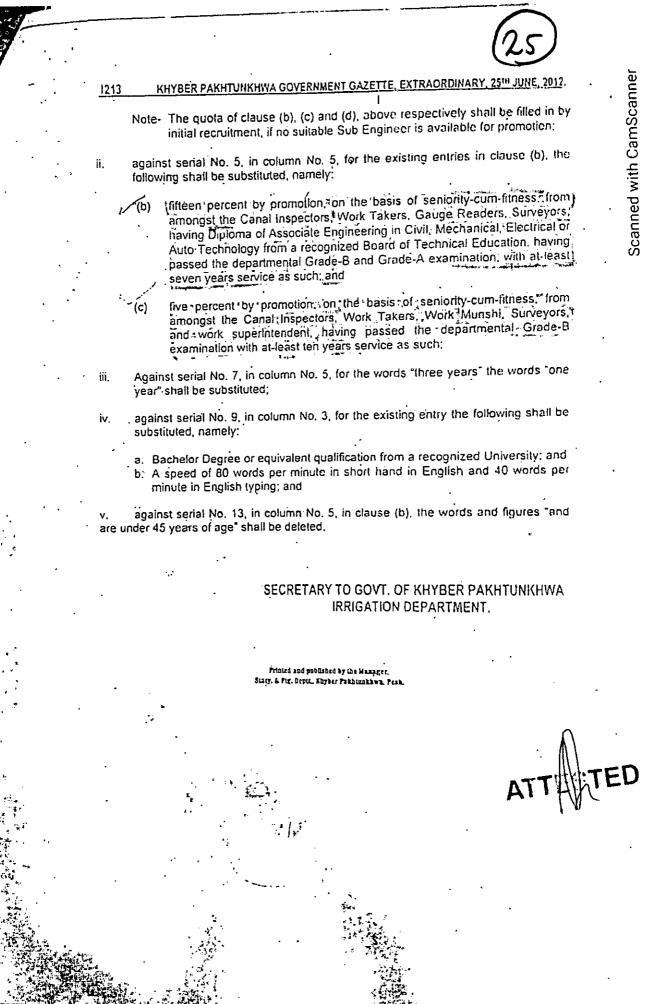

Rozina Rehman

Member (J)

Chairman

13.12.2021

Counsel for the appellant present. Preliminary arguments heard.

Learned counsel for the appellant argued that the appellant was appointed as Sub-Engineer (BS-11) in the respondent-department on 16.09.2013 and having passed his departmental examination (category-D and A) was eligible for promotion as SDO (BS-17). However, in departmental promotion committee held on 23.06.2021 item No-III was deferred on the basis of certain clarification sought regarding interpretation of amendment in serial-4 of the service rules notified on 25.06.2012. Feeling aggrieved the appellant submitted departmental appeal on 13.07.2021 which was not responded within the statutory period, hence, the instant service appeal was filed on 18.10.2021.