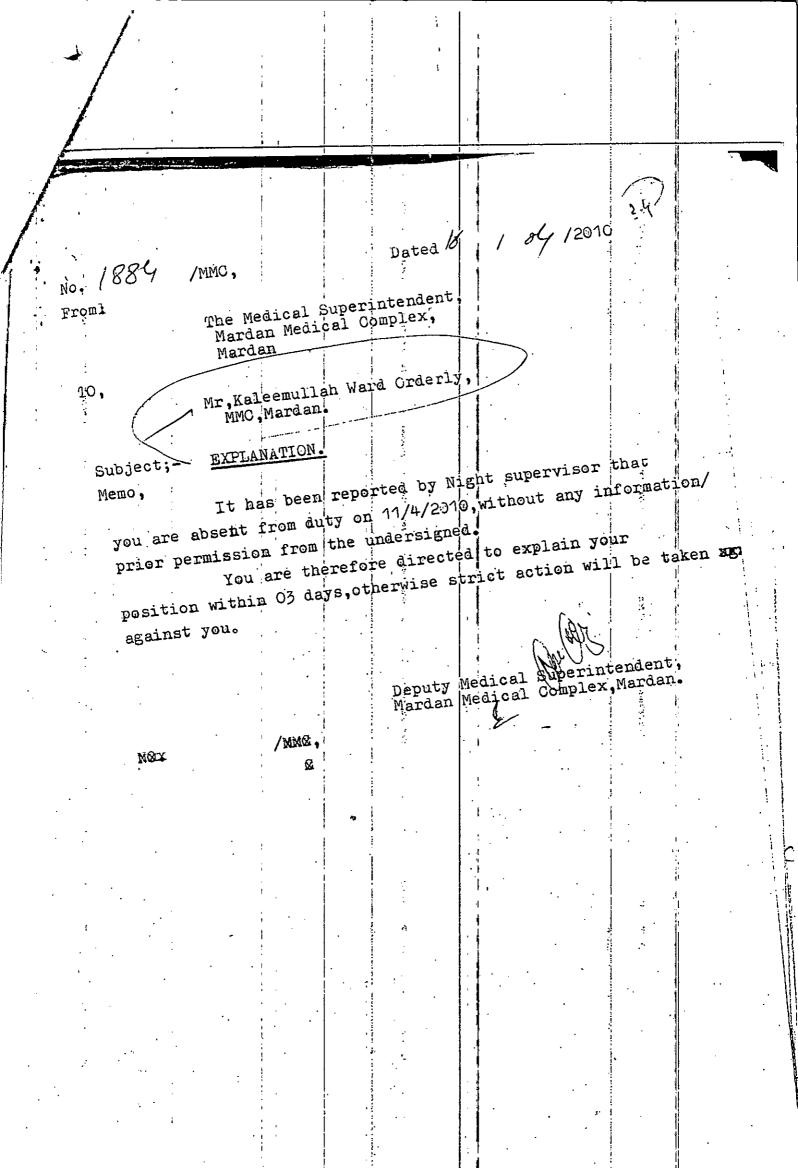

### **FACTS**

- 2. The brief facts are that the appellant was serving as Ward Orderly (BPS-
- 3). That disciplinary proceedings were initiated against him and upon culmination he was awarded major penalty of termination from service vide order dated 01.02.2014. He preferred departmental appeal in which the punishment of termination from service was converted into removal from service vide impugned order 20.05.2014, against which he preferred departmental

appeal on 24.05.2014 which was not responded within stipulated period, hence the instant service appeal on 08.08.2014.

### **ARGUMENTS**

- 3. Learned counsel for the appellant argued the he was appointed as Ward Orderly (BPS-3) by the EDO(Health) Mardan on 12.08.2008. That disciplinary proceedings were initiated against him and vide impugned order dated 01.01.2014 his services were terminated. He preferred departmental appeal on 01.03.2014 which was not responded within stipulated period. Respondent no.1 realizing that impugned order was not passed under the Khyber Pakhtunkhwa Government Servants (Efficiency and Disciplinary) Rules 2011 and penalty of termination was alien to the aforementioned rules so issued corrigendum on 20.05.2014 and major penalty of removal from service was imposed on the appellant. Against this order he filed departmental appeal on 24.05.2014 which was not decided by the respondents, hence the instant service appeal on 08.08.2014. Proper enquiry was under Khyber Pakhtunkhwa Government Servants (Efficiency and Disciplinary) Rules 2011 was not conducted against the appellant and opportunity of fair trial was denied to him. Learned Counsel for the appellant further contended that DHO Mardan is the competent authority for the appellant and not Chief Executive, Mardan Medical Complex. This issue has also been raised in his departmental appeal.
- 4. On the other hand Legal Advisor for respondent no.1 argued that the present appeal is time barred. Corrigendum issued by the respondents on 20.05.2014 does not given fresh cause of action to file appeal to the appellant against order dated 20.05.2014 as only slight correction was made in the said order. Proper enquiry was conducted and all the charges against the appellant