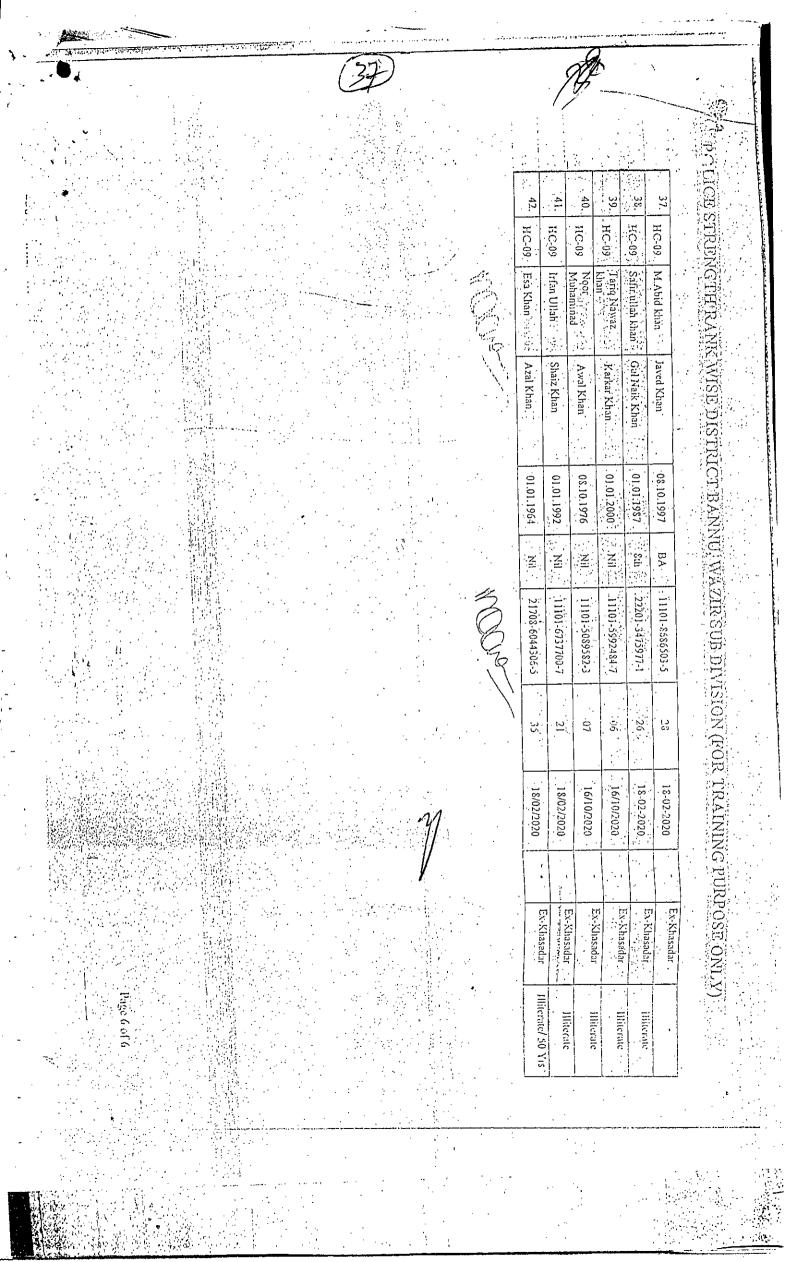

7. That on 17/08/2021, the District Police Officer Bannu sent letter to Assistant Inspector General of Police (Training) regarding provision of data of Head Constables/ASI/Constables and Inspectors of Newly merged districts and in response the same was forwarded back to the DPO Bannu vide letter dated 03/09/2021 and the name of the Appellant was duly verified as Assistant Sub Inspector (BPS-11). (Copies of letter dated 17/08/2021 and 03/09/2021 and better

copies are attached as attached as Annexure-E, E-1&F, F-1)

8. That the then Regional Police Officer (RPO) Bannu constituted the inquiry committee regarding Absorption in Levies/Khasadar and comprising Inspector Muhammad Farooq Khan SDPO (Chairman), Inspector Rizwan Khan SDPO/Rural-II and Senior Clerk Javed Khan Head Clerk as members and they filed the inquiry report vide No. 197-200 dated 30/06/2021.