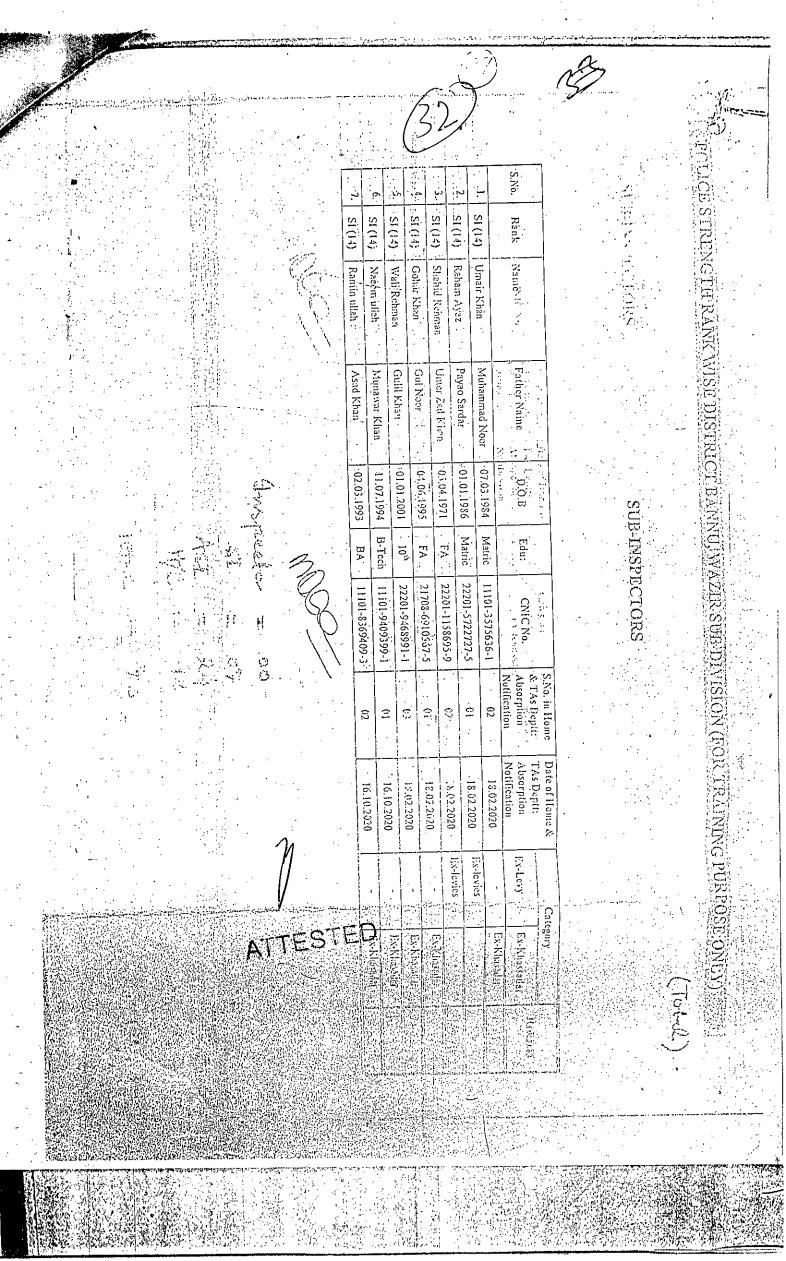

# (Copies of Pay Slips are attached as attached as Annexure-C)

6. That on 11/08/2021, the Appellant was selected for 03 months Basic Police Training as Assistant Sub Inspector (BPS-11) by the District Police Officer (DPO) Bannu and the said list was forwarded to the Assistant Inspector General of Police (Training). (Copy of letter dated 11/08/2021 is attached as attached as Annexure-D)

7. That on 17/08/2021, the District Police Officer Bannu sent letter to Assistant Inspector General of Police (Training) regarding provision of data of Head Constables/ASI/Constables and Inspectors of Newly merged districts and in response the same was forwarded back to the DPO Bannu vide letter dated 03/09/2021 and the name of the Appellant was duly verified as Assistant Sub Inspector (BPS-11). (Copies of letter dated 17/08/2021 and 03/09/2021 and better

copies are attached as attached as Annexure-E, E-1&F, F-1)

8. That the then Regional Police Officer (RPO) Bannu constituted the inquiry committee regarding Absorption in Levies/Khasadar and comprising Inspector Muhammad Farooq Khan SDPO (Chairman), Inspector Rizwan Khan SDPO/Rural-II and Senior Clerk Javed Khan Head Clerk as members and they filed the inquiry report vide No. 197-200 dated 30/06/2021.