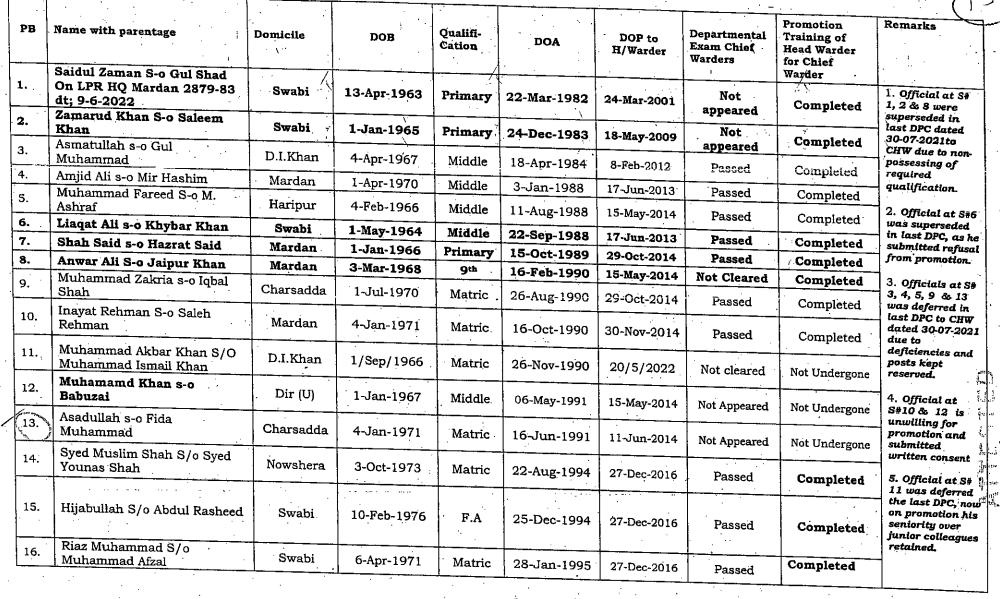

### ASAD ULLAH VS GOVT. OF KP & OTHERS

INDEX

| S. NO | <u>DOCUMENTS</u>                           | <u>ANNEXURE</u> | <u>PAGE</u> |
|-------|--------------------------------------------|-----------------|-------------|
| 1     | Memo of appeal along with stay application | e               | 1 – 5.      |
| 2     | Seniority list                             | A               | 6-9.        |
| 3     | Service Rules                              | В               | 10 – 22.    |
| 4     | Letter                                     | ·C              | 23 – 24.    |
| 5     | Departmental appeal                        | , D             | 25 –26.     |
| 6     | Wakalat Nama                               |                 | 27.         |