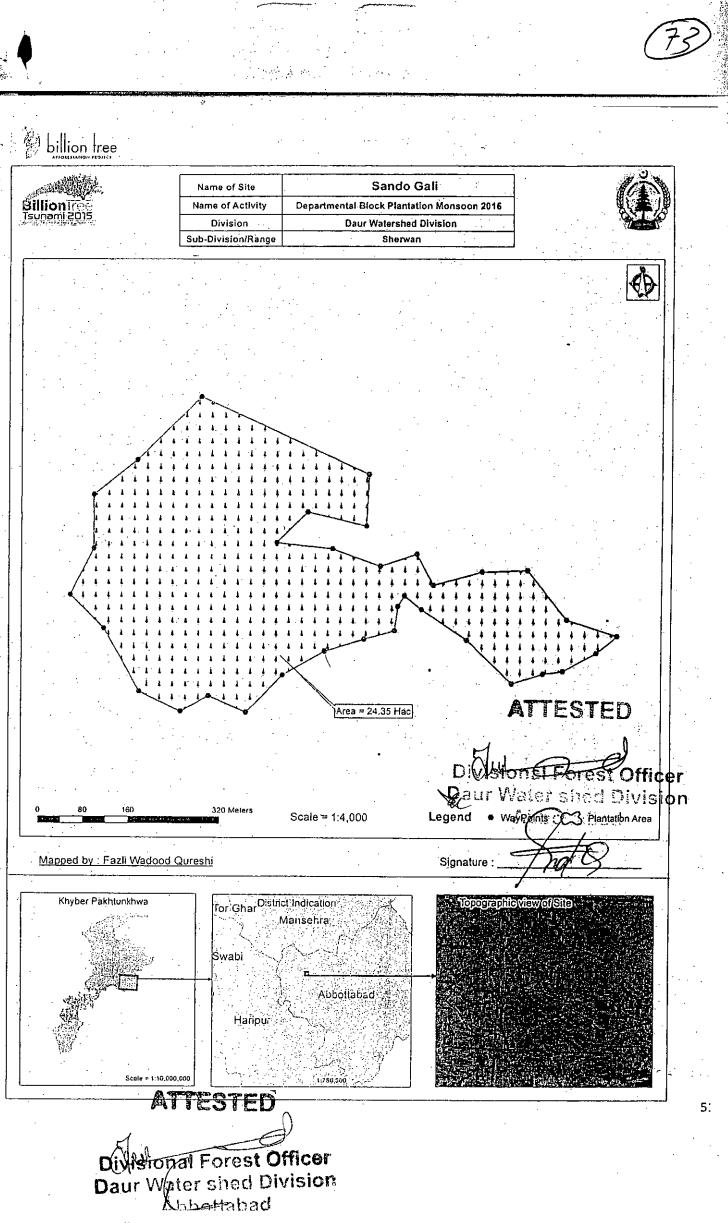

#### Thana Kalan, Jatal Kasaki and Sandugali

| Name of area | Area     | Area    | Difference | %age |
|--------------|----------|---------|------------|------|
|              | measured | charged |            |      |
| Thanna Kalan | 34.98    | 61      | 26.02      | 42%  |
| Kasaki       | 20.61    | 56      | 35,39      | 0%   |
| Sandogali    | 24.35    | 30      | 5.65       | 0%   |
| Total:-      | 79.94    | 147     | 67,06      |      |

The following differences in the measurement of charged area has been arises which shows that the amount charged against the activities below was misappropriated.

| Name of area | Area  <br>measured | Area<br>charged | Difference | %age |
|--------------|--------------------|-----------------|------------|------|
| Thanna Kalan | 34.98              | .61             | 26.02      | 42%  |
| Kasaki       | 20.61              | 56              | 35.39      | 0%   |
| Sandogali    | 24.35              | 30              | 5.65       | 0%   |
| Total:-      | 79.94              | 147             | 67.06      |      |

The Comparative statements regarding previous and present status are as under:-

| Previous Status |                 |                         |                  |            |      |  |
|-----------------|-----------------|-------------------------|------------------|------------|------|--|
| S.<br>No        | Name of Area    | Area<br>claimed/charged | Area<br>measured | Difference | %age |  |
| 1               | Talhar 🗸        | 81                      | 26               | 55         | -    |  |
| 2               | Mangaldaraa 🗸   | ,62                     | 39.14            | 22.86      | -    |  |
| 3               | Sherbai Gramery | 90                      | 83               | 7          | -    |  |
| 4               | Thana Kalan 🦯   | 61                      | 34.98            | 26.02      | 42%  |  |
| 5               | Kasaki -        | 56                      | 20.61            | 35.39      | 0%   |  |
| 6               | Sandogali 🗸     | 30                      | 24.35            | 5.65       | 0%   |  |

h hi.

| Pres | sant Status            |                         | Area     | Difference | %age           |
|------|------------------------|-------------------------|----------|------------|----------------|
| S.   | Name of Area           | Area<br>claimed/charged | measured | 55         | 54-59          |
| NO   | Talhar                 | 81                      | 39.14    | 22.86      | 70-75          |
| 2    | Mangaldara<br>Sherbai  | 62<br>90                | 81.13    | 26.02      | 58-63          |
| 3    | Gramery<br>Thana Kalan | 61                      | 34.98    | 35.39      | 63.19<br>80-83 |
| 4    | Kasaki                 | 56<br>30                |          | 5.65       |                |
| 6    | Sandogali              |                         |          | . 317      |                |

Status as per charge sheet

| Name of area   | Area charged (Ha) | Area measured (Ha) | Difference |
|----------------|-------------------|--------------------|------------|
| Talhar         | 81.00             | 26.00              | 55.00      |
| Mangaldara     | 62.00             | 39.14              | 22.86      |
| SherbaiGramery | 90.00             | 83.00              | 07.00      |
| ThannaKalan    | 61.00             | 35.00              | 26.02      |
| Kasaki         | 56.00             | 20.61              | 35.39      |
| Sandogali      | 30.00             | 24.35              | 05.65      |

## Status as per latest monitoring report.

| Name of area | Area<br>charged | Area<br>measured | Diff:<br>(Ha) | 5%<br>concession<br>(+) | Net<br>diff: | Amount  | Survival<br>%age |
|--------------|-----------------|------------------|---------------|-------------------------|--------------|---------|------------------|
|              | (Ha)            | <u>(Ha)</u>      | 55.02         | 4.05                    | 50.97        | 1007167 | 54-59            |
| Talhar       | 81.00           | 25.98            | 22.86         | 3.10                    | 19.76        | 390458  | 0                |
| Mangaldara   | 62.00           | 39.14            |               | 4.00                    | 05.00        | 98800   | 70-75            |
| Gramery1 &II | 90.00           | 81.00            | 09.00         | 3.05                    | 22.95        | 453492  | 58-63            |
| ThannaKalan  | 61.00           | 35.00            | 26.00         | 2.80                    | 32.59        | 643978  | 0                |
| Kasaki       | 56.00           | 20.61            | 35.39         | 1.50                    | 04.15        | 82000   | 80-83            |
| Sandogali    | 30.00           | 24.35            | 05.65         | 1.50                    | 01.10        |         | <u></u>          |

| # | Name of<br>area | Area<br>charged | Area<br>measured<br>by the<br>monitoring<br>team | Diff: | 5%<br>concession<br>according<br>to the<br>provision of<br>PC-I | Net<br>diff: | Amount<br>recover-<br>able | Remarks                                           |
|---|-----------------|-----------------|--------------------------------------------------|-------|-----------------------------------------------------------------|--------------|----------------------------|---------------------------------------------------|
| 1 | Talhar          | 81              | 25.98                                            | 55.02 | 4.05                                                            | 50.97        | 1007167                    | Relates to Shabir RFO<br>&Abdul Ghani FG          |
| 2 | Mangaldara      | 62              | 39.14                                            | 22.86 | 3.10                                                            | 19.76        | 390458                     | Relates to Shabir RFO<br>&Dost Muhammad FG        |
| 3 | Gramery-1       | 61              | 55.32                                            | 5.68  | 3.00                                                            | 2.68         | 52956                      | Relates to Shabir RFO<br>&Gulzar Ahmed Shah<br>FG |
| 4 | ThannaKal<br>an | 61              | 35                                               | 26    | 3.00                                                            | 23.00        | 454480                     | Relates to Shabir<br>RFO & Dost<br>Muhammad FG    |
| 5 | Kasaki          | 56              | 20.61                                            | 35.39 | 2.80                                                            | 32.59        | 643978                     | Relates to Shabir<br>RFO & Dost<br>Muhammad FG    |
| 6 | Sandogali       | 30              | 24.35                                            | 5.65  | 1.50                                                            | 4.15         | 82000                      | Relates to Shabir<br>RFO & Abdul Ghani<br>FG      |
|   | \               |                 |                                                  |       |                                                                 |              | 2631039                    |                                                   |
|   | G. Total        |                 |                                                  |       |                                                                 |              |                            | 5                                                 |