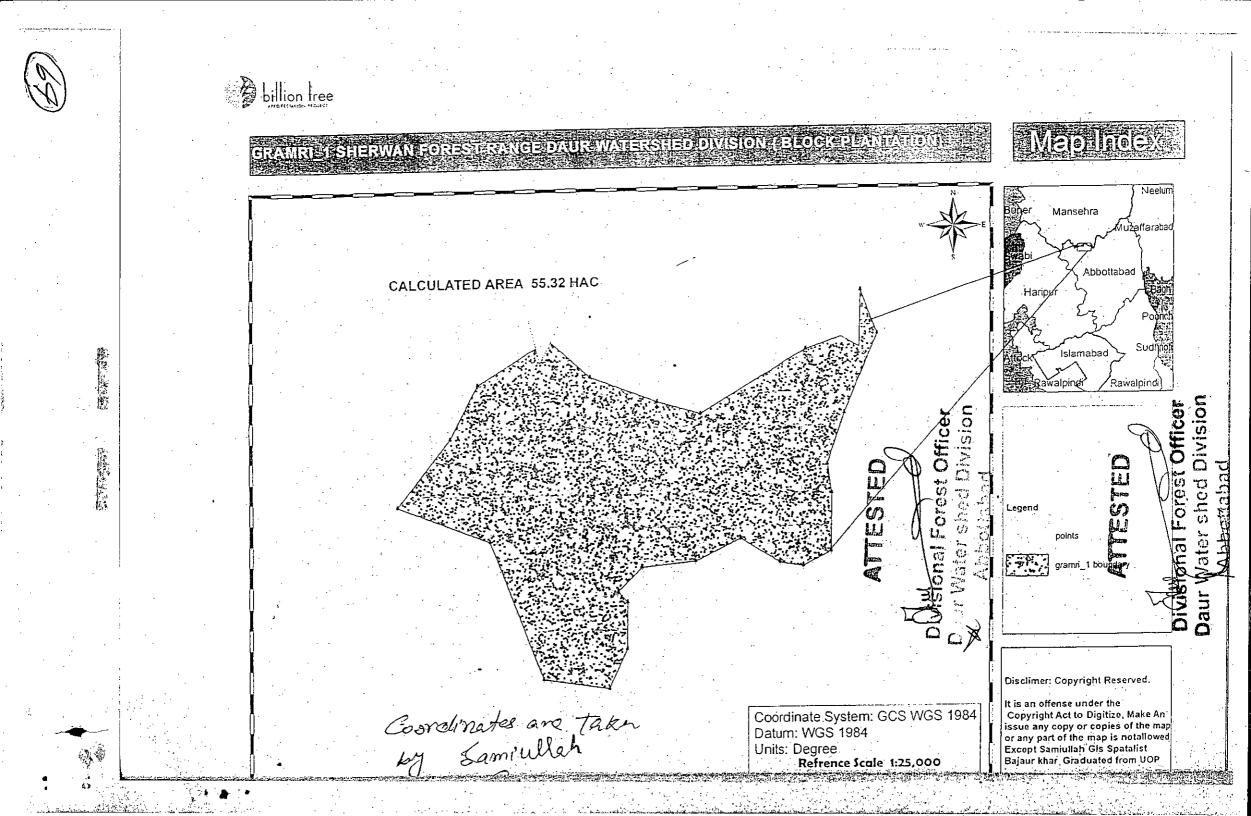

| # | Name of<br>area | Area<br>charged | Area<br>measured<br>by the<br>monitoring<br>team | Diff: | 5%<br>concession<br>according<br>to the<br>provision of<br>PC-I | Net<br>diff: | Amount<br>recover-<br>able | Remarks                                           |
|---|-----------------|-----------------|--------------------------------------------------|-------|-----------------------------------------------------------------|--------------|----------------------------|---------------------------------------------------|
| 1 | Talhar          | 81              | 25.98                                            | 55.02 | 4.05                                                            | 50.97        | 1007167                    | Relates to Shabir RFO<br>&Abdul Ghani FG          |
| 2 | Mangaldara      | 62              | 39.14                                            | 22.86 | 3.10                                                            | 19.76        | 390458                     | Relates to Shabir RFO<br>&Dost Muhammad FG        |
| 3 | Gramery-1       | 61              | 55.32                                            | 5.68  | 3.00                                                            | 2.68         | 52956                      | Relates to Shabir RFO<br>&Gulzar Ahmed Shah<br>FG |
| 4 | ThannaKal<br>an | 61              | 35                                               | 26    | 3.00                                                            | 23.00        | 454480                     | Relates to Shabir<br>RFO & Dost<br>Muhammad FG    |
| 5 | Kasaki          | 56              | 20.61                                            | 35.39 | 2.80                                                            | 32.59        | 643978                     | Relates to Shabir<br>RFO & Dost<br>Muhammad FG    |
| 6 | Sandogali       | 30              | 24.35                                            | 5.65  | 1.50                                                            | 4.15         | 82000                      | Relates to Shabir<br>RFO & Abdul Ghani<br>FG      |
|   | \               |                 |                                                  |       |                                                                 |              | 2631039                    |                                                   |
|   | G. Total        |                 |                                                  |       |                                                                 |              |                            | 5                                                 |