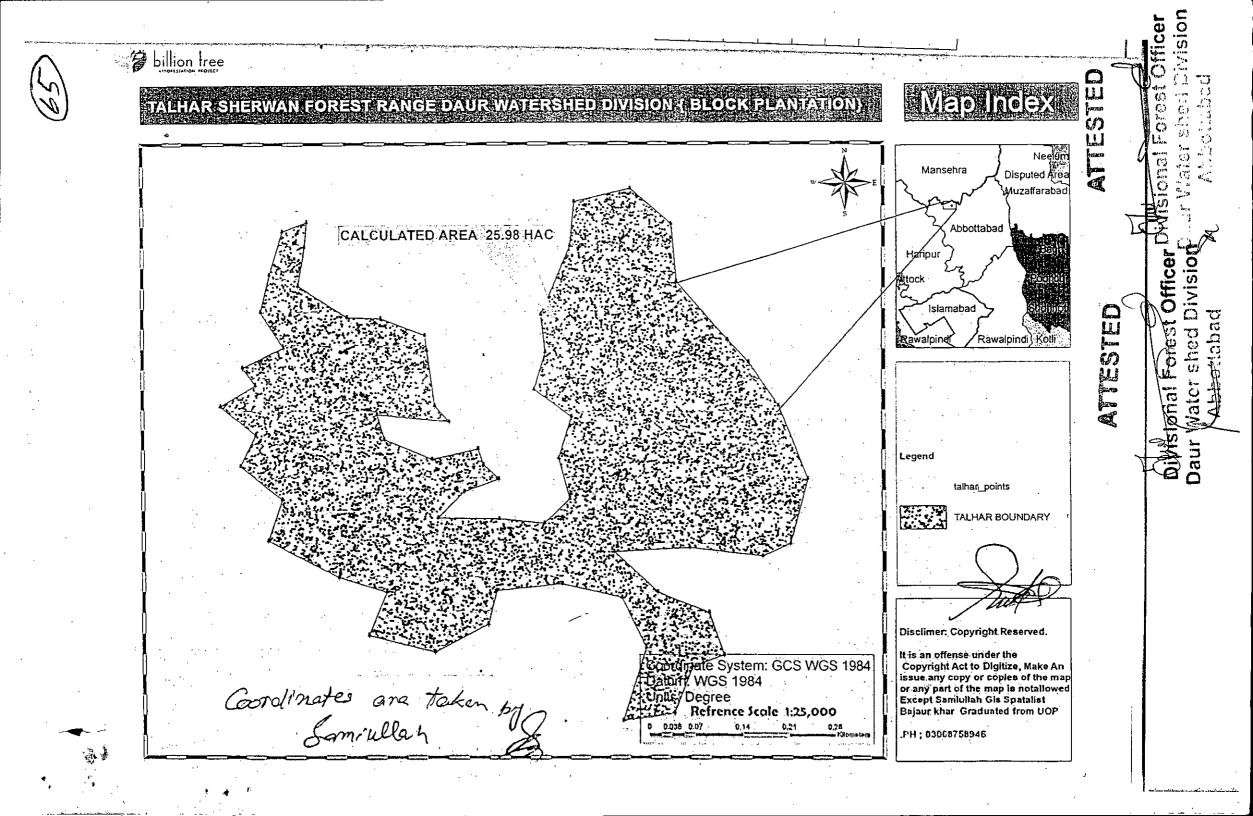

#### <u>Talhar</u>

|               |              | ·          |
|---------------|--------------|------------|
| Area measured | Area charged | Difference |
| 81            | 26           | 55         |
|               |              |            |

The Comparative statements regarding previous and present status are as under:-

| Previous Status |                 |                         |                  |            |      |  |
|-----------------|-----------------|-------------------------|------------------|------------|------|--|
| S.<br>No        | Name of Area    | Area<br>claimed/charged | Area<br>measured | Difference | %age |  |
| 1               | Talhar 🗸        | 81                      | 26               | 55         | -    |  |
| 2               | Mangaldaraa 🗸   | ,62                     | 39.14            | 22.86      | -    |  |
| 3               | Sherbai Gramery | 90                      | 83               | 7          | -    |  |
| 4               | Thana Kalan 🦯   | 61                      | 34.98            | 26.02      | 42%  |  |
| 5               | Kasaki -        | 56                      | 20.61            | 35.39      | 0%   |  |
| 6               | Sandogali 🗸     | 30                      | 24.35            | 5.65       | 0%   |  |

h hi.

| Pres | sant Status            |                         | Area     | Difference | %age           |
|------|------------------------|-------------------------|----------|------------|----------------|
| S.   | Name of Area           | Area<br>claimed/charged | measured | 55         | 54-59          |
| NO   | Talhar                 | 81                      | 39.14    | 22.86      | 70-75          |
| 2    | Mangaldara<br>Sherbai  | 62<br>90                | 81.13    | 26.02      | 58-63          |
| 3    | Gramery<br>Thana Kalan | 61                      | 34.98    | 35.39      | 63.19<br>80-83 |
| 4    | Kasaki                 | 56<br>30                |          | 5.65       |                |
| 6    | Sandogali              |                         |          | . 317      |                |

Status as per charge sheet

| Name of area   | Area charged (Ha) | Area measured (Ha) | Difference |
|----------------|-------------------|--------------------|------------|
| Talhar         | 81.00             | 26.00              | 55.00      |
| Mangaldara     | 62.00             | 39.14              | 22.86      |
| SherbaiGramery | 90.00             | 83.00              | 07.00      |
| ThannaKalan    | 61.00             | 35.00              | 26.02      |
| Kasaki         | 56.00             | 20.61              | 35.39      |
| Sandogali      | 30.00             | 24.35              | 05.65      |

## Status as per latest monitoring report.

| Name of area | Area<br>charged | Area<br>measured | Diff:<br>(Ha) | 5%<br>concession<br>(+) | Net<br>diff: | Amount  | Survival<br>%age |
|--------------|-----------------|------------------|---------------|-------------------------|--------------|---------|------------------|
|              | (Ha)            | <u>(Ha)</u>      | 55.02         | 4.05                    | 50.97        | 1007167 | 54-59            |
| Talhar       | 81.00           | 25.98            | 22.86         | 3.10                    | 19.76        | 390458  | 0                |
| Mangaldara   | 62.00           | 39.14            |               | 4.00                    | 05.00        | 98800   | 70-75            |
| Gramery1 &II | 90.00           | 81.00            | 09.00         | 3.05                    | 22.95        | 453492  | 58-63            |
| ThannaKalan  | 61.00           | 35.00            | 26.00         | 2.80                    | 32.59        | 643978  | 0                |
| Kasaki       | 56.00           | 20.61            | 35.39         | 1.50                    | 04.15        | 82000   | 80-83            |
| Sandogali    | 30.00           | 24.35            | 05.65         | 1.50                    | 01.10        |         | <u></u>          |

| # | Name of<br>area | Area<br>charged | Area<br>measured<br>by the<br>monitoring<br>team | Diff: | 5%<br>concession<br>according<br>to the<br>provision of<br>PC-I | Net<br>diff: | Amount<br>recover-<br>able | Remarks                                           |
|---|-----------------|-----------------|--------------------------------------------------|-------|-----------------------------------------------------------------|--------------|----------------------------|---------------------------------------------------|
| 1 | Talhar          | 81              | 25.98                                            | 55.02 | 4.05                                                            | 50.97        | 1007167                    | Relates to Shabir RFO<br>&Abdul Ghani FG          |
| 2 | Mangaldara      | 62              | 39.14                                            | 22.86 | 3.10                                                            | 19.76        | 390458                     | Relates to Shabir RFO<br>&Dost Muhammad FG        |
| 3 | Gramery-1       | 61              | 55.32                                            | 5.68  | 3.00                                                            | 2.68         | 52956                      | Relates to Shabir RFO<br>&Gulzar Ahmed Shah<br>FG |
| 4 | ThannaKal<br>an | 61              | 35                                               | 26    | 3.00                                                            | 23.00        | 454480                     | Relates to Shabir<br>RFO & Dost<br>Muhammad FG    |
| 5 | Kasaki          | 56              | 20.61                                            | 35.39 | 2.80                                                            | 32.59        | 643978                     | Relates to Shabir<br>RFO & Dost<br>Muhammad FG    |
| 6 | Sandogali       | 30              | 24.35                                            | 5.65  | 1.50                                                            | 4.15         | 82000                      | Relates to Shabir<br>RFO & Abdul Ghani<br>FG      |
|   | \               |                 |                                                  |       |                                                                 |              | 2631039                    |                                                   |
|   | G. Total        |                 |                                                  |       |                                                                 |              |                            | 5                                                 |