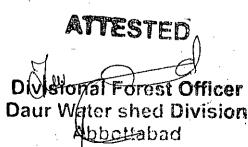

|                 | igaldara, Shert | pai grammer | /          |
|-----------------|-----------------|-------------|------------|
| Name of area    | Area            | Area        | Difference |
|                 | measured        | charged     | Dinefence  |
| Mangaidara      | 39.14           | 62          | 22.86      |
| Sherbai Gramery | 83              | 90          | 7          |

Atteste

| Mar  | ngaldara, Snero | al grammer | <u> </u> |
|------|-----------------|------------|----------|
| area | Area            | Area       | D        |

| Area     | Area              | Difference       |
|----------|-------------------|------------------|
| measured | charged           |                  |
| 39.14    | 62                | 22.86            |
| 83       | 90                | 7                |
|          | measured<br>39.14 | measured charged |