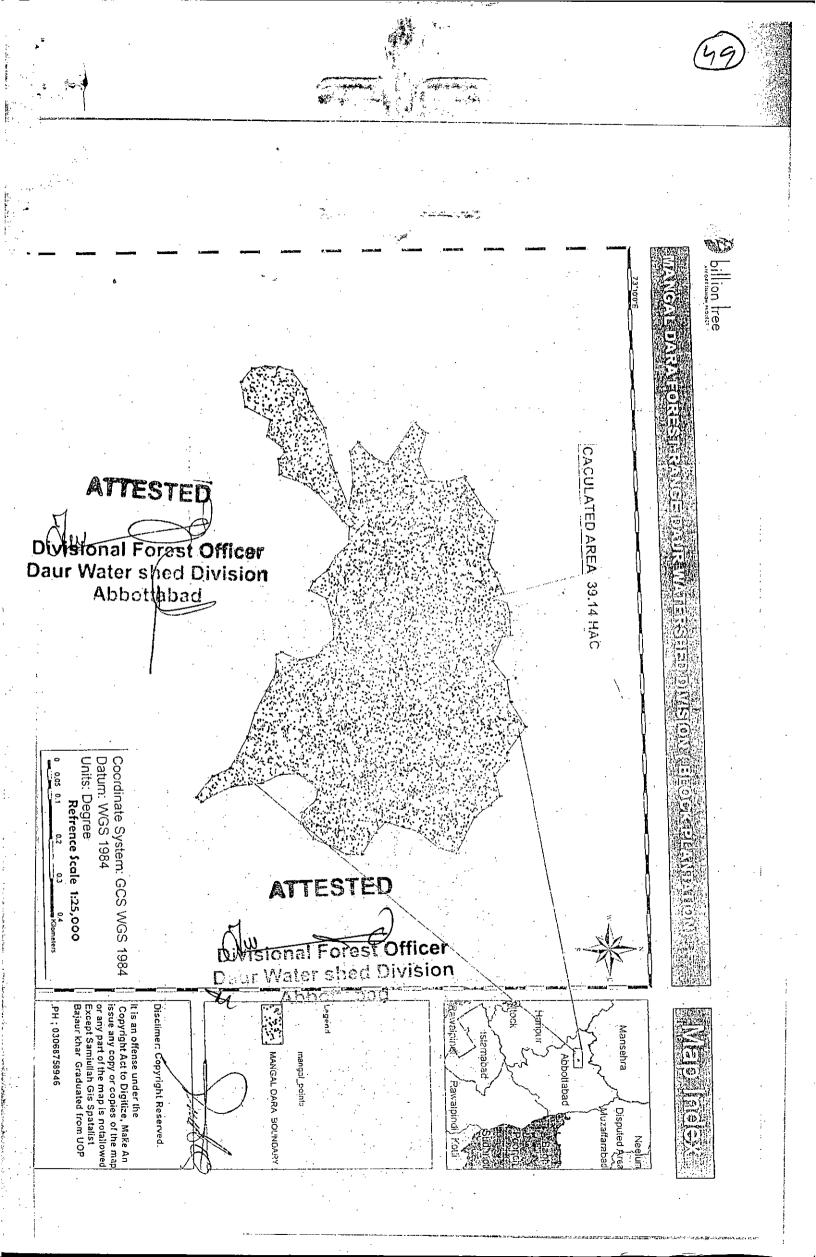

#### Thana Kalan, Jatal Kasaki and Sandugali

| Name of area | Area     | Area    | Difference | %age |
|--------------|----------|---------|------------|------|
|              | measured | charged |            |      |
| Thanna Kalan | 34.98    | 61      | 26.02      | 42%  |
| Kasaki       | 20.61    | 56      | 35,39      | 0%   |
| Sandogali    | 24.35    | 30      | 5.65       | 0%   |
| Total:-      | 79.94    | 147     | 67,06      |      |

The following differences in the measurement of charged area has been arises which shows that the amount charged against the activities below was misappropriated.

| Name of area | Area  <br>measured | Area<br>charged | Difference | %age |
|--------------|--------------------|-----------------|------------|------|
| Thanna Kalan | 34.98              | .61             | 26.02      | 42%  |
| Kasaki       | 20.61              | 56              | 35.39      | 0%   |
| Sandogali    | 24.35              | 30              | 5.65       | 0%   |
| Total:-      | 79.94              | 147             | 67.06      |      |

The Comparative statements regarding previous and present status are as under:-

| Previous Status |                 |                         |                  |            |      |  |
|-----------------|-----------------|-------------------------|------------------|------------|------|--|
| S.<br>No        | Name of Area    | Area<br>claimed/charged | Area<br>measured | Difference | %age |  |
| 1               | Talhar 🗸        | 81                      | 26               | 55         | -    |  |
| 2               | Mangaldaraa 🗸   | ,62                     | 39.14            | 22.86      | -    |  |
| 3               | Sherbai Gramery | 90                      | 83               | 7          | -    |  |
| 4               | Thana Kalan 🦯   | 61                      | 34.98            | 26.02      | 42%  |  |
| 5               | Kasaki -        | 56                      | 20.61            | 35.39      | 0%   |  |
| 6               | Sandogali 🗸     | 30                      | 24.35            | 5.65       | 0%   |  |