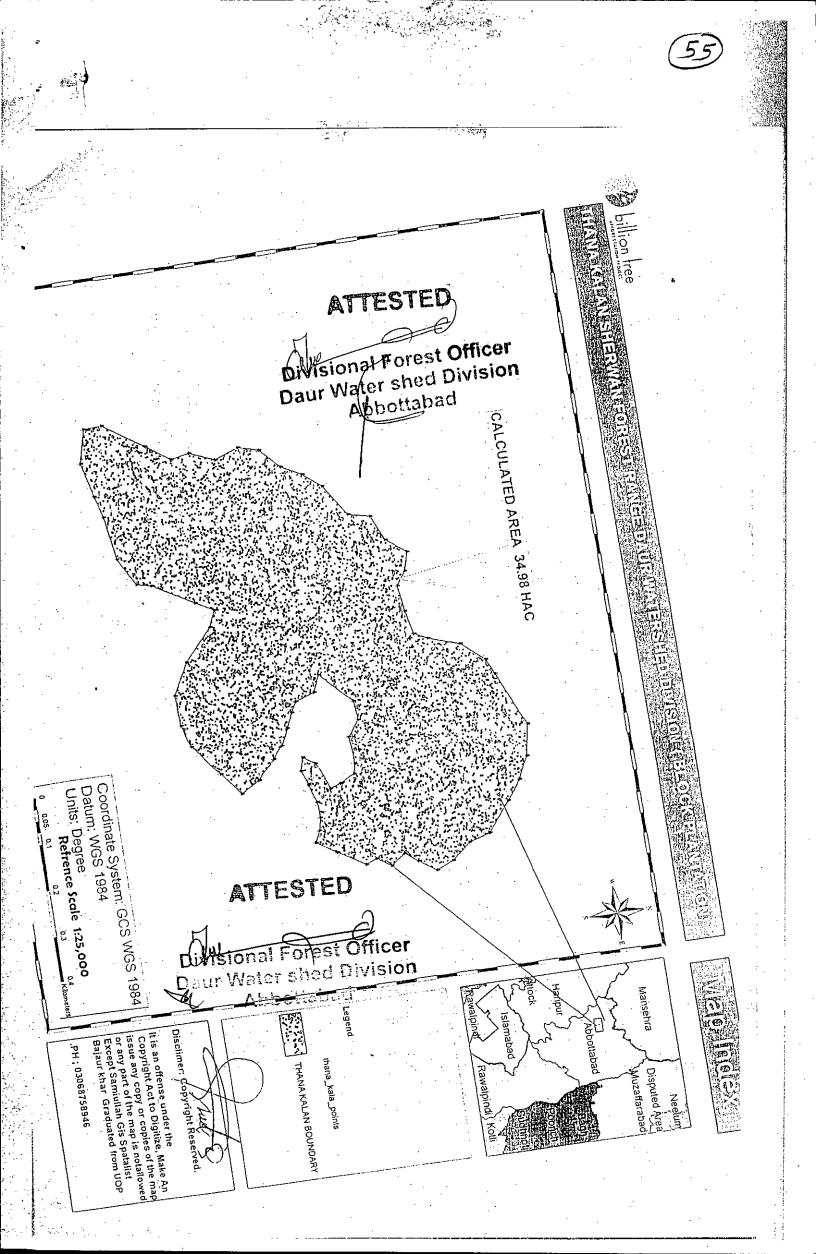

#### Thana Kalan, Jatal Kasaki and Sandugali

| Name of area | Area     | Area    | Difference | %age |
|--------------|----------|---------|------------|------|
|              | measured | charged |            |      |
| Thanna Kalan | 34.98    | 61      | 26.02      | 42%  |
| Kasaki       | 20.61    | 56      | 35,39      | 0%   |
| Sandogali    | 24.35    | 30      | 5.65       | 0%   |
| Total:-      | 79.94    | 147     | 67,06      |      |

The following differences in the measurement of charged area has been arises which shows that the amount charged against the activities below was misappropriated.

| Name of area | Area  <br>measured | Area<br>charged | Difference | %age |
|--------------|--------------------|-----------------|------------|------|
| Thanna Kalan | 34.98              | .61             | 26.02      | 42%  |
| Kasaki       | 20.61              | 56              | 35.39      | 0%   |
| Sandogali    | 24.35              | 30              | 5.65       | 0%   |
| Total:-      | 79.94              | 147             | 67.06      |      |

The Comparative statements regarding previous and present status are as under:-

| Previous Status |                 |                         |                  |            |      |  |
|-----------------|-----------------|-------------------------|------------------|------------|------|--|
| S.<br>No        | Name of Area    | Area<br>claimed/charged | Area<br>measured | Difference | %age |  |
| 1               | Talhar 🗸        | 81                      | 26               | 55         | -    |  |
| 2               | Mangaldaraa 🗸   | ,62                     | 39.14            | 22.86      | -    |  |
| 3               | Sherbai Gramery | 90                      | 83               | 7          | -    |  |
| 4               | Thana Kalan 🦯   | 61                      | 34.98            | 26.02      | 42%  |  |
| 5               | Kasaki -        | 56                      | 20.61            | 35.39      | 0%   |  |
| 6               | Sandogali 🗸     | 30                      | 24.35            | 5.65       | 0%   |  |