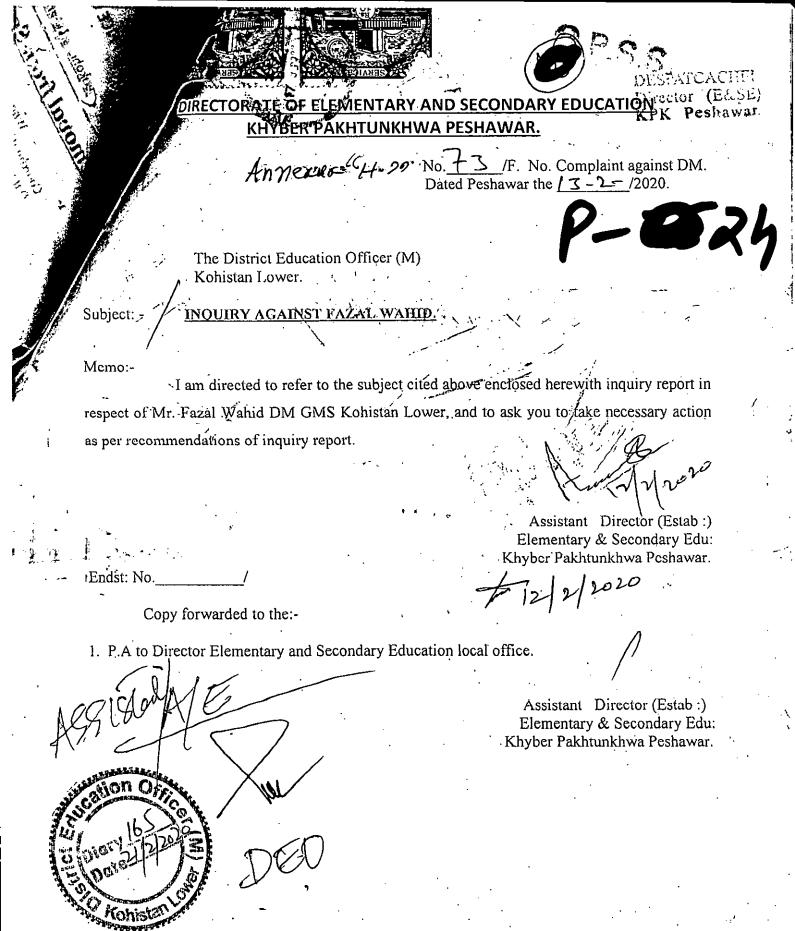

|

IMPRESSIONS





ICE OF THE PRINCIPAL GOVT. HIGHER SECONDARY SCHOOL PAIMAL SHARIF BATTAGRAM.

No. 121/File.INQ/2019

P-25 Dated. 28/9/2019

The Director Elementary & Secondary Education, Khyber Pakhtunkhwa Peshawar

Subject:

INQUIRY REGARDING FAZAL WAHID DM GMS KOTHIAN DISTRICT KOHISTAN LOWER

In compliance with your notification bearing Endst: No 3079-82 File. CMD Kohistan/ complaint cell/2018 dated 02.12.2019, the undersigned visited Office of the District Education Officer (M) Kohistan lower on 16.12.2019 and conducted the subject cited above inquiry.

#### Back Ground:

A complaint had been lodged by Mr. Syed Rahim S/O Mir Alam resident of Pattan Kohistan, to the CM Khyber Pakhtunkhwa, that Mr. Fazal Wahid DM Kothian Pattan Kohistan has been appointed on the basis of fake academic documents and th