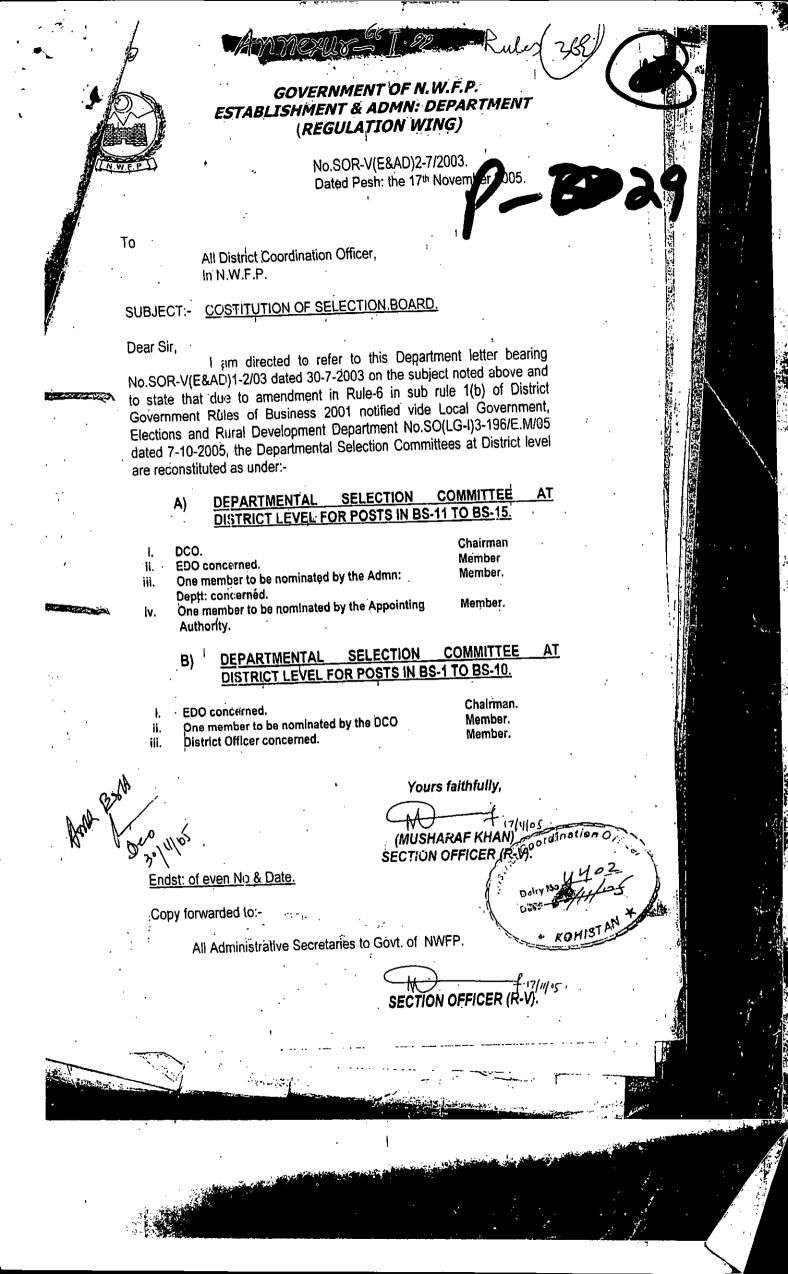

5. Perusal of record would reveal that appellant Fazal Wahid was appointed as D.M upon the approval of Departmental Selection Committee vide endorsement No.7824-30 dated 13.08.2007 of District Coordination Officer. The fact finding inquiry is available on file, wherein, it has been clearly mentioned that the appointment order of the appellant was issued by the D.C.O Kohistan. His S.S.C qualification was also not disputed however, that qualification was mentioned as low qualification as compared to the required qualification for the post. It is also not denied that he served for 13 years and his Service Book entries were properly signed by the D.D.O. No charge sheet and statement of allegations were issued and no proper inquiry was conducted. In cases, where imposition of major penalty is contemplated, holding of regular inquiry is a must, as laid down by the Hon'ble Supreme Court of Pakistan in a number of case laws but it was not done in this case. The appellant has been punished without procuring adequate evidence, therefore, the impugned orders passed by the authority are not sustainable under the law and the same are hereby set aside.