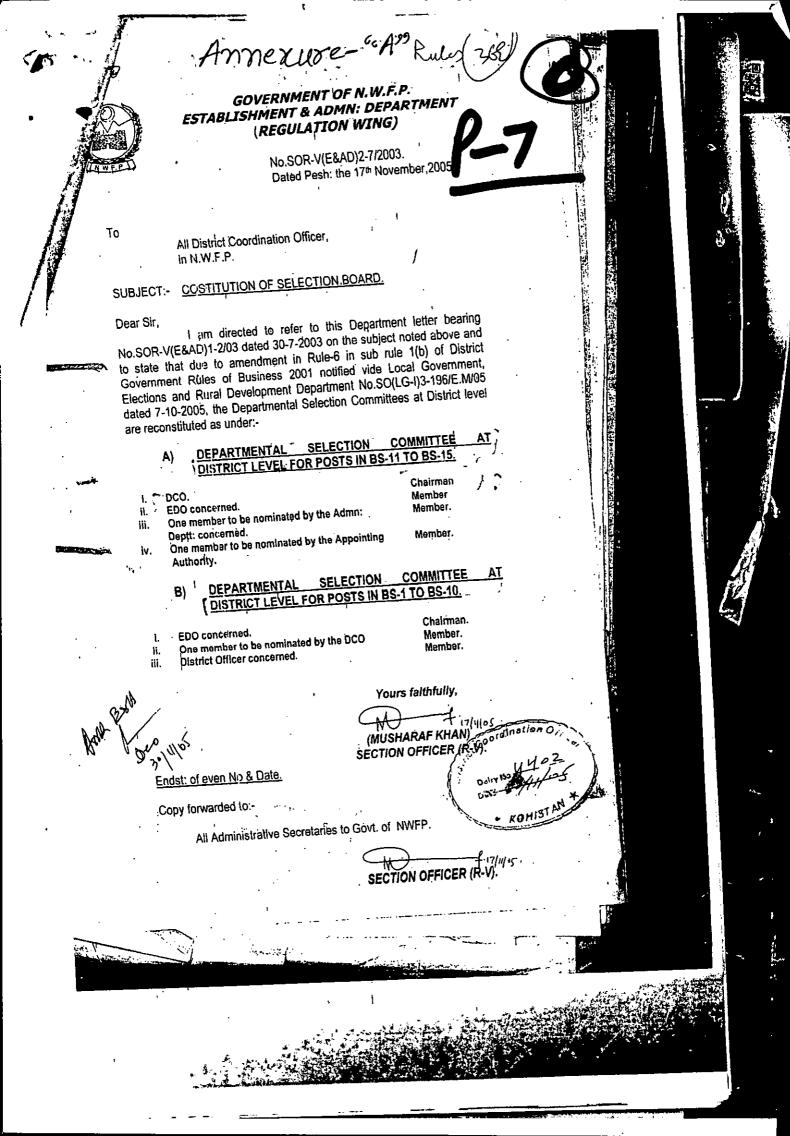

5. Perusal of record would reveal that appellant Fazal Wahid was appointed as D.M upon the approval of Departmental Selection Committee vide endorsement No.7824-30 dated 13.08.2007 of District Coordination Officer. The fact finding inquiry is available on file, wherein, it has been clearly mentioned that the appointment order of the appellant was issued by the D.C.O Kohistan. His S.S.C qualification was also not disputed however, that qualification was mentioned as low qualification as compared to the required qualification for the post. It is also not denied that he served for 13 years and his Service Book entries were properly signed by the D.D.O. No charge sheet and statement of allegations were issued and no proper inquiry was conducted. In cases, where imposition of major penalty is contemplated, holding of regular inquiry is a must, as laid down by the Hon'ble Supreme Court of Pakistan in a number of case laws but it was not done in this case. The appellant has been punished without procuring adequate evidence, therefore, the impugned orders passed by the authority are not sustainable under the law and the same are hereby set aside.