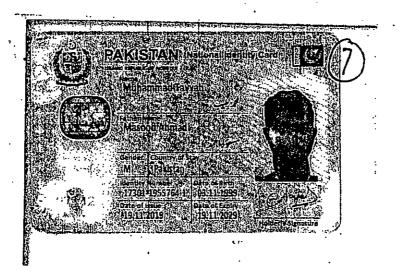

#### Respectfully Sheweth,

- That the appellant was appointed on 27.10.2020 (Annex "A") in prescribed manner as Ward Attendant (BPS-04) in the respondent no. 04's department. The appellant has rendered services for more than two years in one and the same scale.
- 2. That the seniority list (Annex "B") of the appellant-Class-IV is maintained separately in the office of respondent no. 04, whereas the seniority list of the employees-Class-IV of the respondent no. 3's office is maintained separately in their office. The services of the employee in the respondent no. 4's office is regulated by the Khyber Pakhtunkhwa Civil Servants (Appointment, Promotion & Transfer) Rules, 1989, hereinafter referred to as the Rules.
- 3. That the next post in the hierarchy to which the appellant can be promoted is that of Junior Clerk (BPS-11), and 33% quota is reserved by the Rules for the promotions amongst the Daftaries (BPS-04), Naib Qasids (BPS-03), Bailiff (BS-04), etc with 02 years' service experience as such, and who have passed Secondary School Certificate Examination.
- 4. That, numerous posts of the Junior clerk were advertised by the respondent No. 3 & 4 department. However, the same were filled by the respondent No. 3 by promoting the employees of his office only as well as through initial recruitment since long, but the respondents were taking no steps to fill the same by affording a chance of promotion to the appellant despite of the availability and allocation of post to the office of the respondent no. 04.
- 5. That though the appellant was having the required qualification (Annex "C") at the time of advertisement of junior clerk post and the vacancies were also available at that time, but he was deprived, illegally, of the benefit of promotion at that juncture.
- 6. That the appellant along with other colleagues submitted an application / representation dated 17-06-2022 (Annex "D") to the respondent-department for their promotion on the quota reserved for them. In response to application dated 17-06-2022, a letter was issued by respondent No. 03 vide letter no. 1776-856/Promotion cell, dated 18-08-2022 (Annex "E"), wherein the respondent No. 03 asked the respondent no. 04 to furnish the details of Junior Clerks who have been initially recruited as well as detail of Matriculate Class-IV who have been promoted in 33% quota. Following this, the respondent no. 04 vide letter No. 14703/DHO dated 01-09-2022 (Annex "F") sent an answer to the respondent