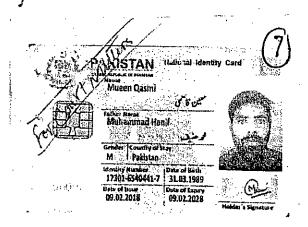

#### Personal Information of Mr MUEEN QASMI daw/s of MUHAMMAD HANEEF

Personnel Number: 00963378

CNIC: 1730165404417

Date of Birth: 31.03.1989

Entry into Govt. Service: 27.10.2020

Length of Service: 01 Years 11 Months 005 Days