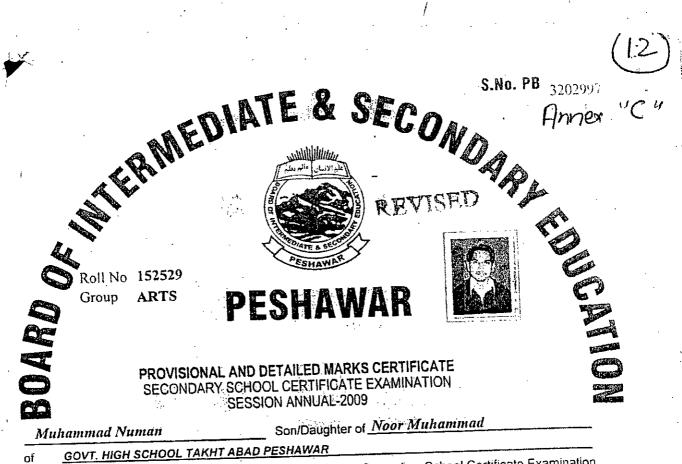

### **Respectfully Sheweth**,

- That the appellant was appointed on 27.10.2020 (Annex "A") in prescribed manner as Ward Attendant (BPS-04) in the respondent no. 04's department. The appellant has rendered services for more than two years in one and the same scale.
- 2. That the seniority list (Annex "B") of the appellant-Class-IV is maintained separately in the office of respondent no. 04, whereas the seniority list of the employees-Class-IV of the respondent no. 3's office is maintained separately in their office. The services of the employee in the respondent no. 4's office is regulated by the Khyber Pakhtunkhwa Civil Servants (Appointment, Promotion & Transfer) Rules, 1989, hereinafter referred to as the Rules.
- 3. That the next post in the hierarchy to which the appellant can be promoted is that of Junior Clerk (BPS-11), and 33% quota is reserved by the Rules for the promotions amongst the Daftaries (BPS-04), Naib Qasids (BPS-03), Bailiff (BS-04), etc with 02 years' service experience as such, and who have passed Secondary School Certificate Examination.
- 4. That, numerous posts of the Junior clerk were advertised by the respondent No. 3 & 4 department. However, the same were filled by the respondent No. 3 by promoting the employees of his office only as well as through initial recruitment since long, but the respondents were taking no steps to fill the same by affording a chance of promotion to the appellant despite of the availability and allocation of post to the office of the respondent no. 04.
- 5. That though the appellant was having the required qualification (Annex "C") at the time of advertisement of junior clerk post and the vacancies were also available at that time, but he was deprived, illegally, of the benefit of promotion at that juncture.
- 6. That the appellant along with other colleagues submitted an application / representation dated 17-06-2022 (Annex "D") to the respondent-department for their promotion on the quota reserved for them. In response to application dated 17-06-2022, a letter was issued by respondent No. 03 vide letter no. 1776-856/Promotion cell, dated 18-08-2022 (Annex "E"), wherein the respondent No. 03 asked the respondent no. 04 to furnish the details of Junior Clerks who have been initially recruited as well as detail of Matriculate Class-IV who have been promoted in 33% quota. Following this, the respondent no. 04 vide letter No. 14703/DHO dated 01-09-2022 (Annex "F") sent an answer to the respondent