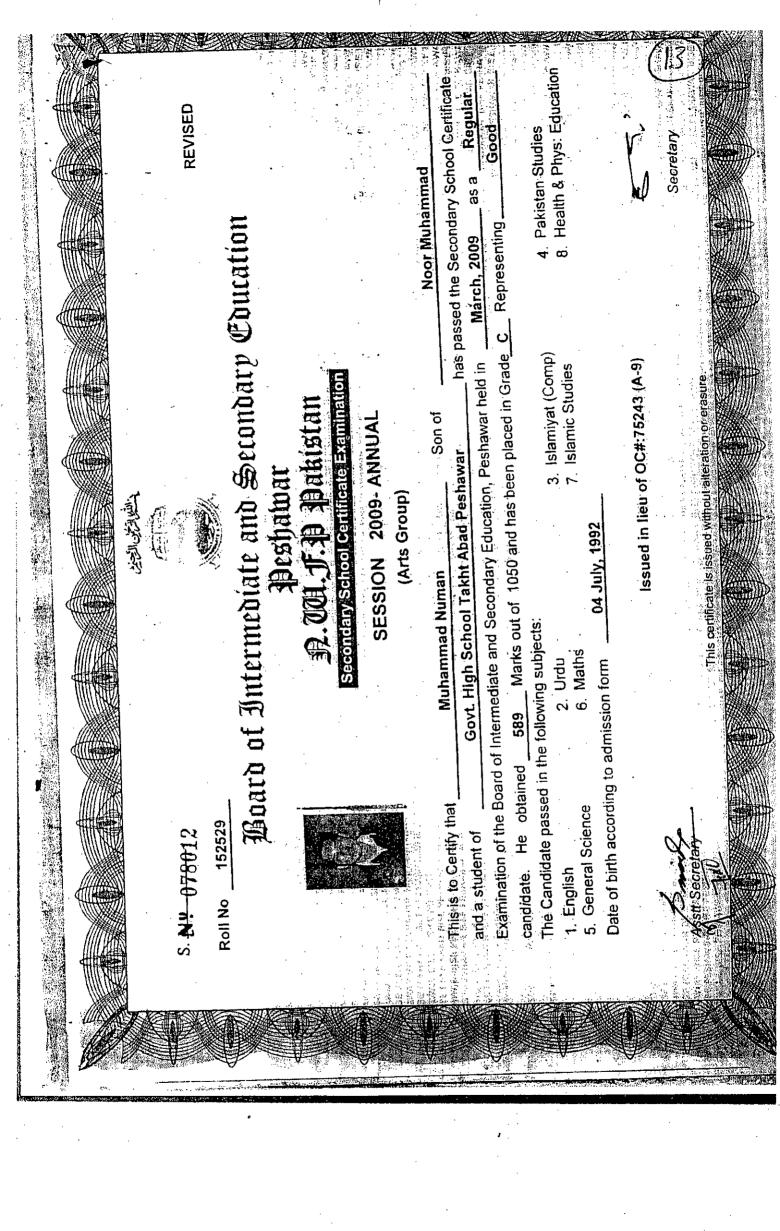

### **Respectfully Sheweth**,

- That the appellant was appointed on 27.10.2020 (Annex "A") in prescribed manner as Ward Attendant (BPS-04) in the respondent no. 04's department. The appellant has rendered services for more than two years in one and the same scale.
- 2. That the seniority list (Annex "B") of the appellant-Class-IV is maintained separately in the office of respondent no. 04, whereas the seniority list of the employees-Class-IV of the respondent no. 3's office is maintained separately in their office. The services of the employee in the respondent no. 4's office is regulated by the Khyber Pakhtunkhwa Civil Servants (Appointment, Promotion & Transfer) Rules, 1989, hereinafter referred to as the Rules.
- 3. That the next post in the hierarchy to which the appellant can be promoted is that of Junior Clerk (BPS-11), and 33% quota is reserved by the Rules for the promotions amongst the Daftaries (BPS-04), Naib Qasids (BPS-03), Bailiff (BS-04), etc with 02 years' service experience as such, and who have passed Secondary School Certificate Examination.
- 4. That, numerous posts of the Junior clerk were advertised by the respondent No. 3 & 4 department. However, the same were filled by the respondent No. 3 by promoting the employees of his office only as well as through initial recruitment since long, but the respondents were taking no steps to fill the same by affording a chance of promotion to the appellant despite of the availability and allocation of post to the office of the respondent no. 04.
- 5. That though the appellant was having the required qualification (Annex "C") at the time of advertisement of junior clerk post and the vacancies were also available at that time, but he was deprived, illegally, of the benefit of promotion at that juncture.
- 6. That the appellant along with other colleagues submitted an application / representation dated 17-06-2022 (Annex "D") to the respondent-department for their promotion on the quota reserved for them. In response to application dated 17-06-2022, a letter was issued by respondent No. 03 vide letter no. 1776-856/Promotion cell, dated 18-08-2022 (Annex "E"), wherein the respondent No. 03 asked the respondent no. 04 to furnish the details of Junior Clerks who have been initially recruited as well as detail of Matriculate Class-IV who have been promoted in 33% quota. Following this, the respondent no. 04 vide letter No. 14703/DHO dated 01-09-2022 (Annex "F") sent an answer to the respondent