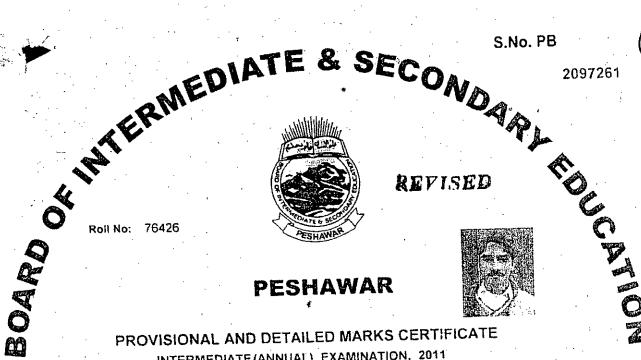

### **Respectfully Sheweth**,

- That the appellant was appointed on 27.10.2020 (Annex "A") in prescribed manner as Ward Attendant (BPS-04) in the respondent no. 04's department. The appellant has rendered services for more than two years in one and the same scale.
- 2. That the seniority list (Annex "B") of the appellant-Class-IV is maintained separately in the office of respondent no. 04, whereas the seniority list of the employees-Class-IV of the respondent no. 3's office is maintained separately in their office. The services of the employee in the respondent no. 4's office is regulated by the Khyber Pakhtunkhwa Civil Servants (Appointment, Promotion & Transfer) Rules, 1989, hereinafter referred to as the Rules.
- 3. That the next post in the hierarchy to which the appellant can be promoted is that of Junior Clerk (BPS-11), and 33% quota is reserved by the Rules for the promotions amongst the Daftaries (BPS-04), Naib Qasids (BPS-03), Bailiff (BS-04), etc with 02 years' service experience as such, and who have passed Secondary School Certificate Examination.
- 4. That, numerous posts of the Junior clerk were advertised by the respondent No. 3 & 4 department. However, the same were filled by the respondent No. 3 by promoting the employees of his office only as well as through initial recruitment since long, but the respondents were taking no steps to fill the same by affording a chance of promotion to the appellant despite of the availability and allocation of post to the office of the respondent no. 04.
- 5. That though the appellant was having the required qualification (Annex "C") at the time of advertisement of junior clerk post and the vacancies were also available at that time, but he was deprived, illegally, of the benefit of promotion at that juncture.
- 6. That the appellant along with other colleagues submitted an application / representation dated 17-06-2022 (Annex "D") to the respondent-department for their promotion on the quota reserved for them. In response to application dated 17-06-2022, a letter was issued by respondent No. 03 vide letter no. 1776-856/Promotion cell, dated 18-08-2022 (Annex "E"), wherein the respondent No. 03 asked the respondent no. 04 to furnish the details of Junior Clerks who have been initially recruited as well as detail of Matriculate Class-IV who have been promoted in 33% quota. Following this, the respondent no. 04 vide letter No. 14703/DHO dated 01-09-2022 (Annex "F") sent an answer to the respondent

No. 03 wherein the details provided were shown to be NIL, because all the posts, either made available / created in the office of respondent no. 04 or become available / vacant due to retirement etc, were used to be filled by the respondent no. 04 from the employees of his office and illegally ignoring the Class-IVs including the appellant from the office of the respondent no. 04. Needless to mention here that a reminder application dated 17-10-2022 (Annex "G") was also submitted to the department by the appellant along with other colleagues but the respondent's department didn't consider it necessary to even take up the file of the appellant into consideration.