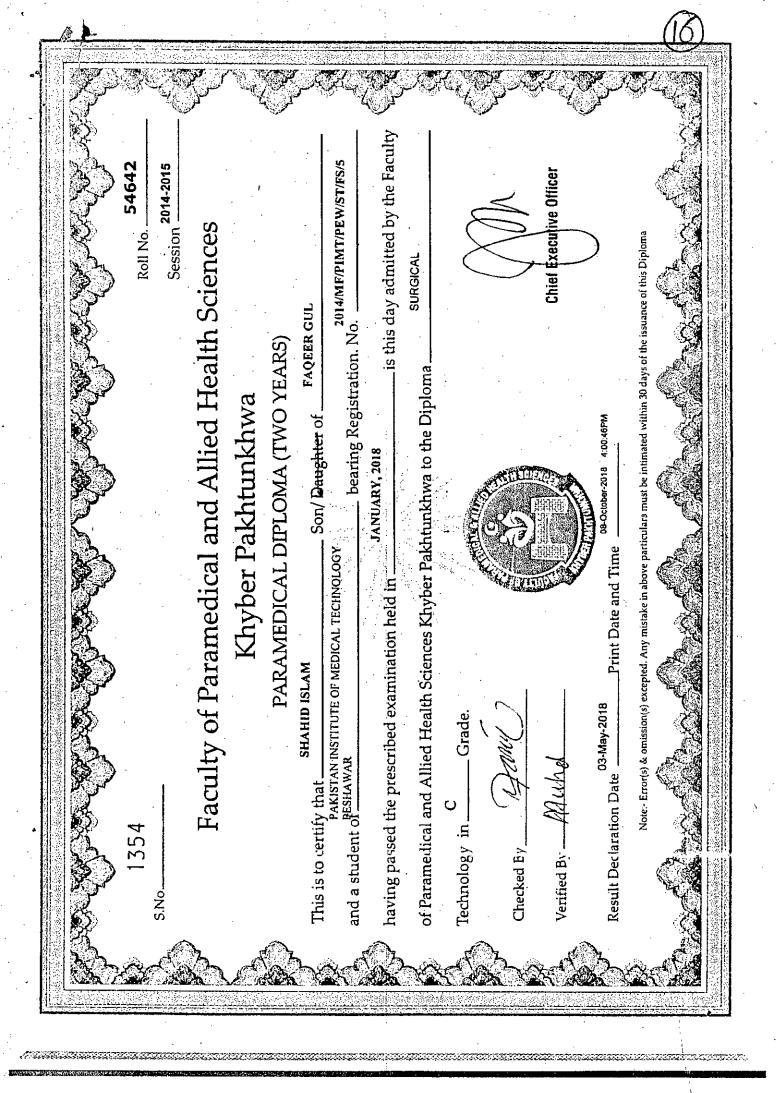

#### Respectfully Sheweth,

- 1. That the appellant was appointed on 16.04.2014 (Annex "A") in prescribed manner as Ward Attendant (BPS-02) in the respondent no. 04's department. The appellant has rendered services for more than eight years in one and the same scale.
- 2. That the seniority list (Annex "B") of the appellant-Class-IV is maintained separately in the office of respondent no. 04, whereas the seniority list of the employees-Class-IV of the respondent no. 3's office is maintained separately in their office. The services of the employee in the respondent no. 4's office is regulated by the Khyber Pakhtunkhwa Civil Servants (Appointment, Promotion & Transfer) Rules, 1989, hereinafter referred to as the Rules.
- 3. That the next post in the hierarchy to which the appellant can be promoted is that of Junior Clerk (BPS-11), and 33% quota is reserved by the Rules for the promotions amongst the Daftaries (BPS-04), Naib Qasids (BPS-03), Bailiff (BS-04), etc with 02 years' service experience as such, and who have passed Secondary School Certificate Examination.
- 4. That, numerous posts of the Junior clerk were advertised by the respondent No. 3 & 4 department. However, the same were filled by the respondent No. 3 by promoting the employees of his office only as well as through initial recruitment since long, but the respondents were taking no steps to fill the same by affording a chance of promotion to the appellant despite of the availability and allocation of post to the office of the respondent no. 04.
- 5. That though the appellant was having the required qualification (Annex "C") at the time of advertisement of junior clerk post and the vacancies were also available at that time, but he was deprived, illegally, of the benefit of promotion at that juncture.
- 6. That the appellant along with other colleagues submitted an application / representation dated 17-06-2022 (Annex "D") to the respondent-department for their promotion on the quota reserved for them. In response to application dated 17-06-2022, a letter was issued by respondent No. 03 vide letter no. 1776-856/Promotion cell, dated 18-08-2022 (Annex "E"), wherein the respondent No. 03 asked the respondent no. 04 to furnish the details of Junior Clerks who have been initially recruited as well as detail of Matriculate Class-IV who have been promoted in 33% quota. Following this, the respondent no. 04 vide letter No. 14703/DHO dated 01-09-2022 (Annex "F") sent an answer to the respondent

No. 03 wherein the details provided were shown to be NIL, because all the posts, either made available / created in the office of respondent no. 04 or become available / vacant due to retirement etc, were used to be filled by the respondent no. 04 from the employees of his office and illegally ignoring the Class-IVs including the appellant from the office of the respondent no. 04. Needless to mention here that a reminder application dated 17-10-2022 (Annex "G") was also submitted to the department by the appellant along with other colleagues but the respondent's department didn't consider it necessary to even take up the file of the appellant into consideration.