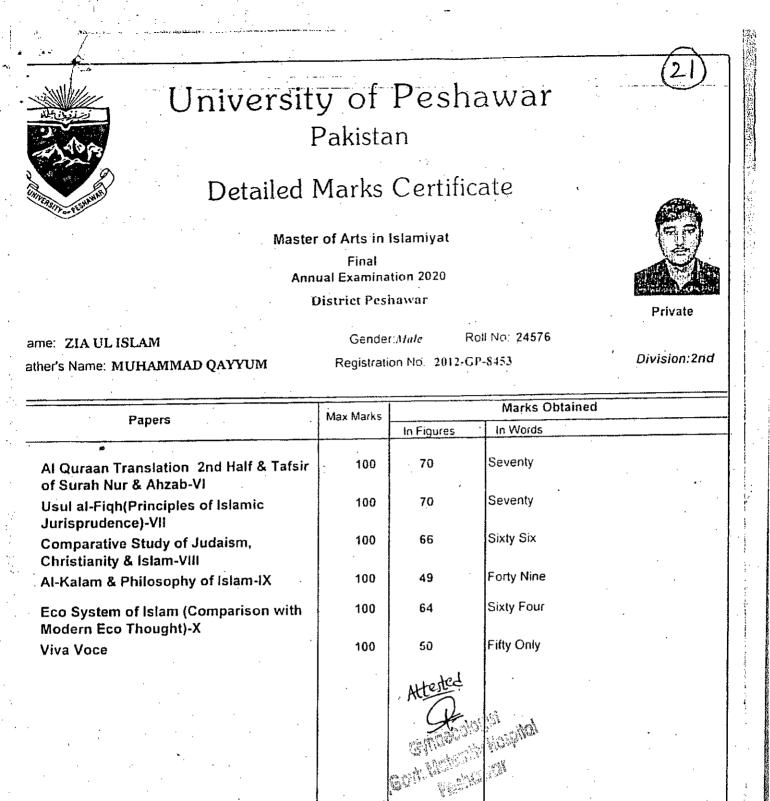

### Zia-ul-Islam

Son of Muhammad Qayyum Resident of Government Nabeena School, G.T Road, P.O Sikandar Pura, House No. 04, Peshawar

.....APPELLANT

Versus

- 1. Government of Khyber Pakhtunkhwa through Chief Secretary, Civil Secretariate, Peshawar
- 2. Secretary to Government of Khyber Pakhtunkhwa, Health Department, Civil Secretariate, Peshawar
- 3. Director General (DG), Health Service, Warsak Road, Peshawar
- 4. District Health Officer (DHO), Grand Trunk Road. Tehsil and District Peshawar

### **Respectfully Sheweth**,

- That the appellant was appointed on 30.03.2015 (Annex "A") in prescribed manner as Ward Orderly (BPS-02) in the respondent no. 04's department. The appellant has rendered services for more than seven years in one and the same scale.
- 2. That the seniority list (Annex "B") of the appellant-Class-IV is maintained separately in the office of respondent no. 04, whereas the seniority list of the employees-Class-IV of the respondent no. 3's office is maintained separately in their office. The services of the employee in the respondent no. 4's office is regulated by the Khyber Pakhtunkhwa Civil Servants (Appointment, Promotion & Transfer) Rules, 1989, hereinafter referred to as the Rules.
- 3. That the next post in the hierarchy to which the appellant can be promoted is that of Junior Clerk (BPS-11), and 33% quota is reserved by the Rules for the promotions amongst the Daftaries (BPS-04), Naib Qasids (BPS-03), Bailiff (BS-04), etc with 02 years' service experience as such, and who have passed Secondary School Certificate Examination.
- 4. That, numerous posts of the Junior clerk were advertised by the respondent No. 3 & 4 department. However, the same were filled by the respondent No. 3 by promoting the employees of his office only as well as through initial recruitment since long, but the respondents were taking no steps to fill the same by affording a chance of promotion to the appellant despite of the availability and allocation of post to the office of the respondent no. 04.
- 5. That though the appellant was having the required qualification (Annex "C") at the time of advertisement of junior clerk post and the vacancies were also available at that time, but he was deprived, illegally, of the benefit of promotion at that juncture.
- 6. That the appellant along with other colleagues submitted an application / representation dated 17-06-2022 (Annex "D") to the respondent-department for their promotion on the quota reserved for them. In response to application dated 17-06-2022, a letter was issued by respondent No. 03 vide letter no. 1776-856/Promotion cell, dated 18-08-2022 (Annex "E"), wherein the respondent No. 03 asked the respondent no. 04 to furnish the details of Junior Clerks who have been initially recruited as well as detail of Matriculate Class-IV who have been promoted in 33% quota. Following this, the respondent no. 04 vide letter No. 14703/DHO dated 01-09-2022 (Annex "F") sent an answer to the respondent