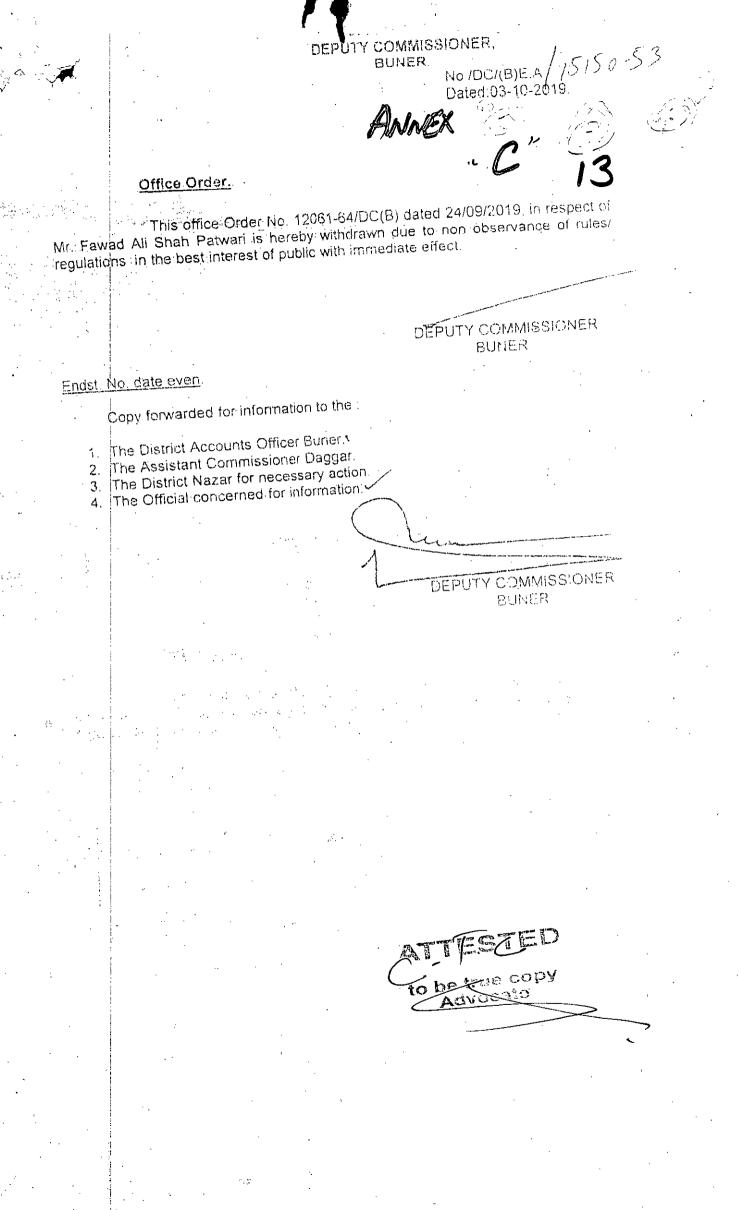

3. That the order dated 24/09/2019, was withdrawn by respondent No.2 vide order dated 03/10/2019, without any notice or backing of law.

(Copy of the office order dated 03/10/2019 as annexure "C").

4. That feeling aggrieved from the withdrawal order of deputy commissioner, Buner, the appellant has preferred a departmental appeal No. 156/CMD on the ground that the order suffered from legal infirmities and therefore, was liable to be set aside, so the respondent No.1 by accepting departmental appeal of the appellant set aside the order dated 03/10/2019, through order dated 31/10/2019.

# Office Order.

This office Order No. 12061-64/DC(B) dated 24/09/2019; in respect of Mr. Fawad Ali Shah Patwari is hereby withdrawn due to non observance of rules/ regulations in the best interest of public with immediate effect.

# DEPUTY COMMISSIONER BUNER

No /DC/(B)E.A /15/50-

Dated:03-10-2019.

#### Endst. No. date even.

Copy forwarded for information to the :

- 1. The District Accounts Officer Buner.
- 2. The Assistant Commissioner Daggar.
- 3. The District Nazar for necessary action.
- 4. The Official concerned for information.