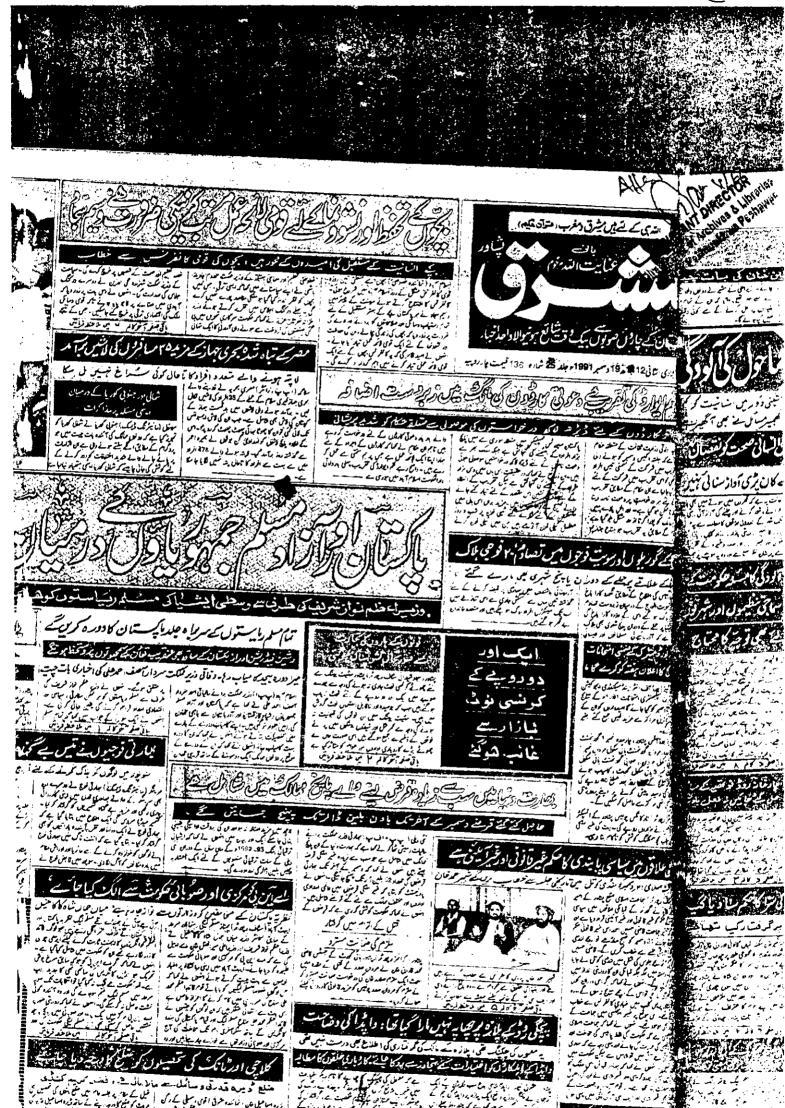

Chairman

Counsel for the appellant present.

Learned counsel referred to the advertisement published in Daily Mashriq Peshawar dated 19.12.1991 and contended that amongst others post of Microbiologist meant for Food Analysis Laboratory Peshawar were advertised. The appellant duly applied against the post and was selected after observing the proper procedure. On 29.06.1992 she was appointed as Microbiologist (BPS-17) at the Public Analysis Laboratory Peshawar and started performing her duty. She was promoted in BPS-18 as Government Public Analyst for Food Testing Laboratory NWFP. On the other hand, the appellant was transferred and posted as District Specialist (Pathology) BPS-18 at DHQ Hospital KD Kohat to serve in newly established Corona Virus Testing Centre. The said transfer order was not in accordance with the rules as the appointment of appellant was not meant for Pathological Laboratory but only for Food Testing and Analyzing purpose.

### Facts:

1. That the Petitioner applied for the post of Microbiologist at Food Analyzer Laboratory Peshawar which advertised in the newspaper "Daily Mashriq" on 19 December 1991.

(A Copy of the said advertisement is attached as Annex-A)

يدون ولدمن فريد

PAYYY

اشدار نبر 7/91- درج ذیل اسامیوں کے لئے مور برعد کے مکوئی پاکستانی شریت کے مامل اسداسل سے 12 جنوی 1992ء ( بران ملک امیداس سے 27 جنوی 1892ء ) کی درخواستین اوب بین۔

٦- ايك ايسوس ايث برونيسر حميشروا نشرولوجي میں برائے لی بی ایم آئی پشاور۔