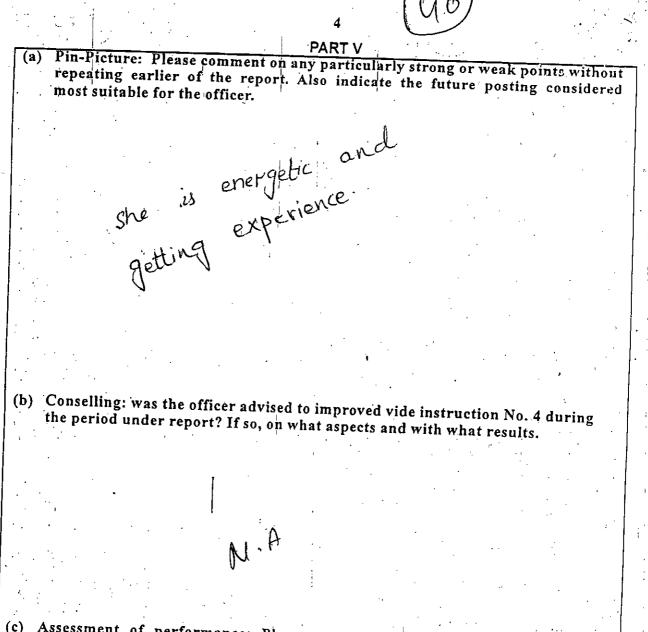

4. The learned counsel for appellant contended that the name of the appellant was not included in the working paper prepared for the promotion committee on the ground that her PERs were not complete. He presented the PERs duly completed before the Tribunal, with the argument that the same had already been provided to the concerned quarters.

5. When confronted the learned Assistant Advocate General stated that the appellant had not submitted her PERs and other documents mandatory for processing the case at the time of preparing working paper for the promotion committee. He could not respond to the query whether any notice was issued to the applicant for providing the relevant document

2.

State of the second

and the set of the set

committee.

After going through case file and hearing the arguments from the 6. counsel to the appellant and learned AAG we have arrived at the conclusion that the appellant was not informed by the relevant office to complete the missing PERs, if they were not available in her personal file. When confronted with the letter of DEO(F) Mardan dated 31.10.2017 enclosing the PERs of the appellant for the year 2012 to 2016 as provided by her counsel, the learned AAG had no answer. It was noted with regret that the departmental representative was not present during the hearing and the learned AAG could not provide any documentary proof that certain PERs were missing and that the appellant had been informed to provide the same. The appeal in hand is hence allowed and the concerned department is directed to promote the appellant from the date when her junior colleagues were promoted to the post of Subject Specialist, that is 14.11.2017, alongwith all back benefits. Parties are left to bear their own costs. Consign.