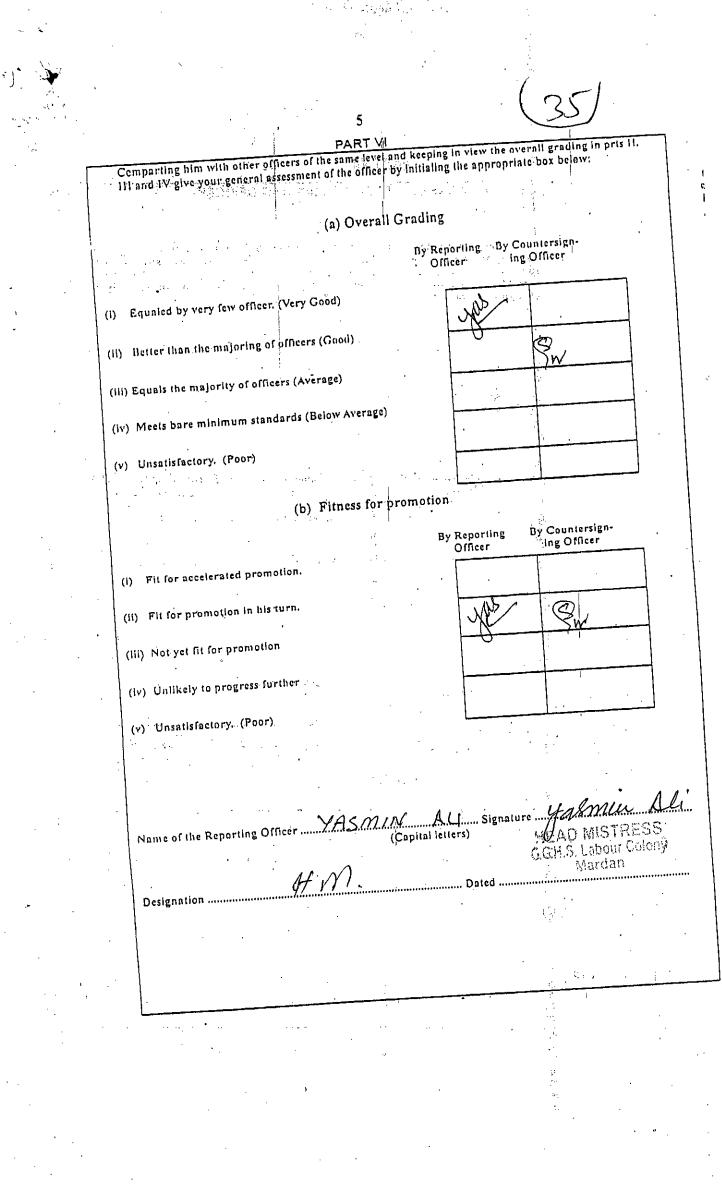

4. The learned counsel for appellant contended that the name of the appellant was not included in the working paper prepared for the promotion committee on the ground that her PERs were not complete. He presented the PERs duly completed before the Tribunal, with the argument that the same had already been provided to the concerned quarters.

5. When confronted the learned Assistant Advocate General stated that the appellant had not submitted her PERs and other documents mandatory for processing the case at the time of preparing working paper for the promotion committee. He could not respond to the query whether any notice was issued to the applicant for providing the relevant document

2.

State of the second

and the set of the set

committee.

After going through case file and hearing the arguments from the 6. counsel to the appellant and learned AAG we have arrived at the conclusion that the appellant was not informed by the relevant office to complete the missing PERs, if they were not available in her personal file. When confronted with the letter of DEO(F) Mardan dated 31.10.2017 enclosing the PERs of the appellant for the year 2012 to 2016 as provided by her counsel, the learned AAG had no answer. It was noted with regret that the departmental representative was not present during the hearing and the learned AAG could not provide any documentary proof that certain PERs were missing and that the appellant had been informed to provide the same. The appeal in hand is hence allowed and the concerned department is directed to promote the appellant from the date when her junior colleagues were promoted to the post of Subject Specialist, that is 14.11.2017, alongwith all back benefits. Parties are left to bear their own costs. Consign.