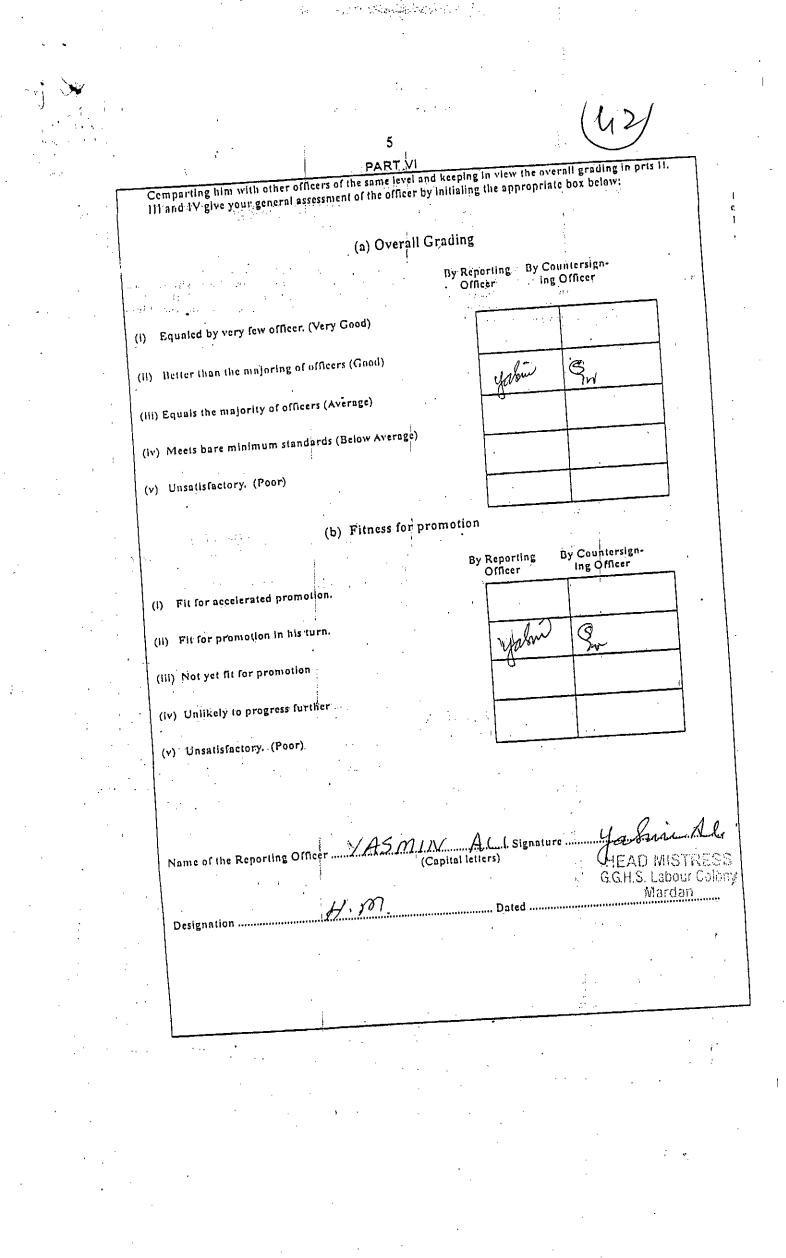

4. The learned counsel for appellant contended that the name of the appellant was not included in the working paper prepared for the promotion committee on the ground that her PERs were not complete. He presented the PERs duly completed before the Tribunal, with the argument that the same had already been provided to the concerned quarters.

5. When confronted the learned Assistant Advocate General stated that the appellant had not submitted her PERs and other documents mandatory for processing the case at the time of preparing working paper for the promotion committee. He could not respond to the query whether any notice was issued to the applicant for providing the relevant document

2.

State of the second

and the set of the set

committee.

After going through case file and hearing the arguments from the 6. counsel to the appellant and learned AAG we have arrived at the conclusion that the appellant was not informed by the relevant office to complete the missing PERs, if they were not available in her personal file. When confronted with the letter of DEO(F) Mardan dated 31.10.2017 enclosing the PERs of the appellant for the year 2012 to 2016 as provided by her counsel, the learned AAG had no answer. It was noted with regret that the departmental representative was not present during the hearing and the learned AAG could not provide any documentary proof that certain PERs were missing and that the appellant had been informed to provide the same. The appeal in hand is hence allowed and the concerned department is directed to promote the appellant from the date when her junior colleagues were promoted to the post of Subject Specialist, that is 14.11.2017, alongwith all back benefits. Parties are left to bear their own costs. Consign.