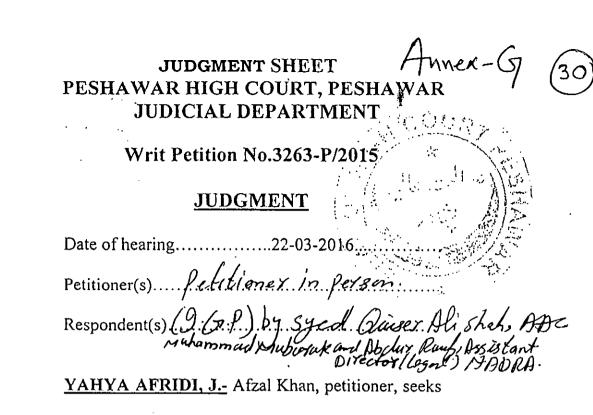

#### (Copy of departmental appeal and is appended as Annex-E)

That not only the CNICs of the appellant and his all family members were blocked but it was also decided to deport them to Afghanistan therefore, the appellant and his brother Sarwar Khan invoked the jurisdiction of Hon'ble Peshawar High Court, Peshawar by way of filing writ petitions under Article 199 of the Constitution of Islamic Republic of Pakistan, 1973, praying therein, that the actions of the respondents may graciously be declared as illegal, without lawful authority and of no legal effect and that they may graciously be restrained to deport them to Afghanistan and their CNIC may also be cleared. The Hon'ble Court while disposing of the above writ petitions, ordered that the petitioners may avail the appropriate remedy before the Competent Authority under section 18(3) of National Database of Registration Ordinance, 2000 who will treat them in accordance with law and will decide the same expeditiously. The respondents were also directed not to deport the petitioner till the conclusion of trial vide judgment dated 22-03-2016.

#### (Copy of writ petition and judgements are appended as Annex-F and G respectively)

6.

That thereafter, the appellant and his brother Sarwar Khan (Ex-Constables) duly filed separate appeals before the Secretary to Government of Pakistan, Ministry of Interior, Islamabad.