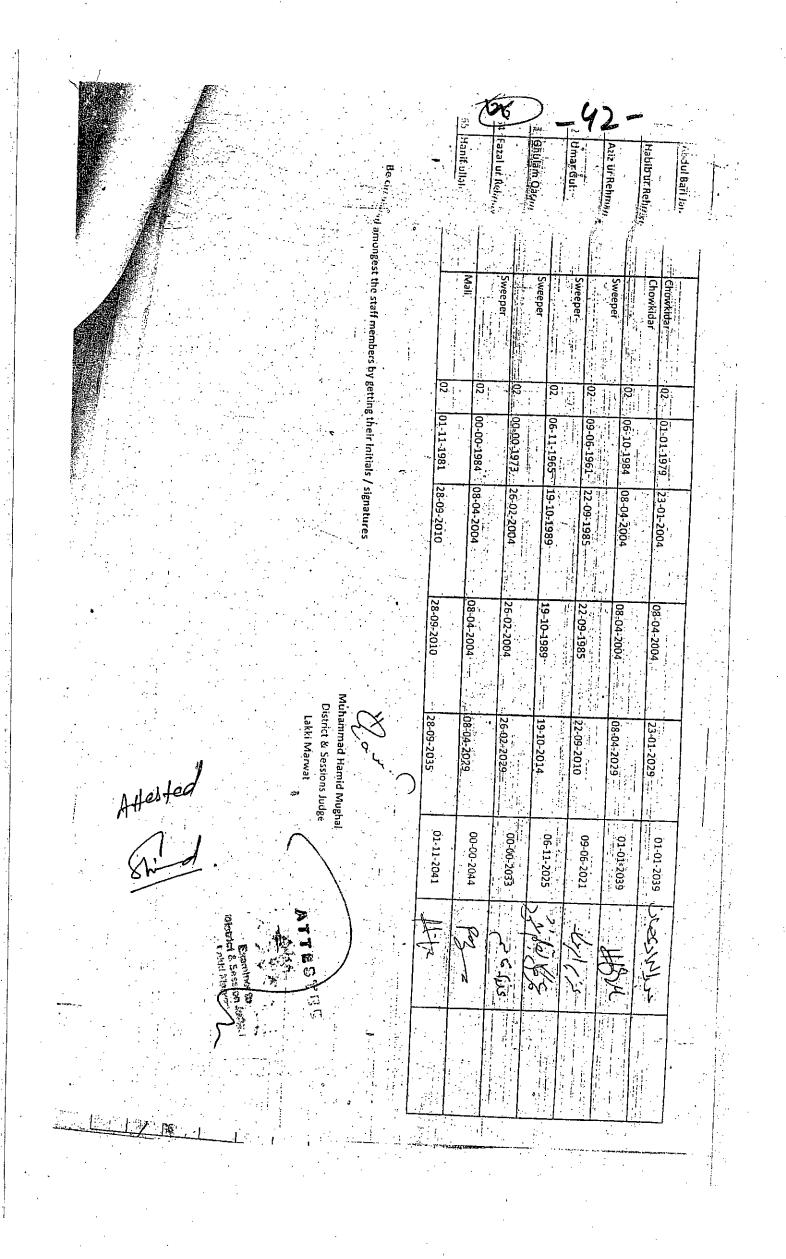

1-2029     | 11-03-2022         |                    | 03-11-2017     | 04-04-2041 -                          | 14-09-2041             |
| 21-71 (24) 2            | 1~20,26          | Jurger)         | 1 Burl           | Oliv          | Stare & w     | Lingertain         | mud Sedwar      |                | 1/00/         | 9.             |                    |                    | 81177          | J. X                                  |                        |
|                         | M The second     | Edunitation all | 1                | ST VIC        |               | All                | est             | ed             |               |                |                    |                    |                |                                       |                        |

la



|                                                                            |