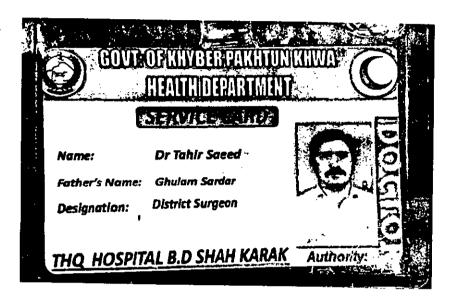

#### Dr. Tahir Saeed, 7447/2021

12.10.2021

Learned Counsel for the appellant present. Preliminary arguments heard.

Learned counsel for the appellant impugned the transfer order of respondent-department dated 03.03.2021 through which the appellant was transferred from DHQ Hospital Banda Daud Shah, Karak to THO Hospital Lakki Marwat as District Surgeon. The appellant preferred departmental appeal dated nil and after having waited for the statutory period, submitted the instant service appeal on 24.09.2021. Learned counsel for the appellant was confronted with pertinent question of limitation to which he replied that application for condonation has been submitted with memorandum of appeal. Moreover, copy of the order sheet dated 22.09.2021 in service appeal No. 7035/2021 titled Dr. Ijaz Ahmadvs- Government of Khyber Pakhtunkhwa and others, was produced and requested for suspension of the impugned order in respect of the appellant as well.