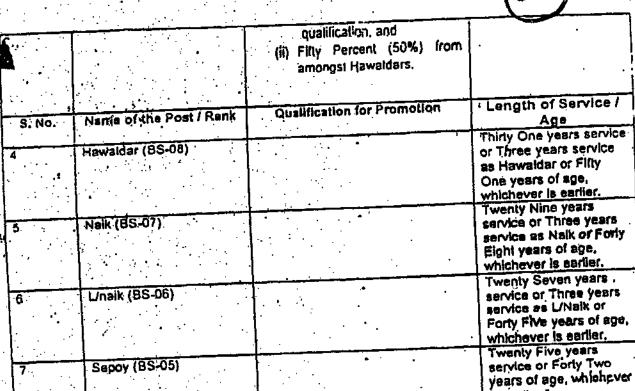

rank officials like the present appellant would retire after performing certain years of service or on reaching certain age. For instance Hawaldar would retire on reaching 31 years of service or 51 years of age, Naik 29 years of service or 48 years of age, L/Naik 27 year of service or 45 years of age and Sepoy 25 years of service or 42 years of age, whichever is earlier (Copy of amended Rules notified in March 2021 are Annexure "E").