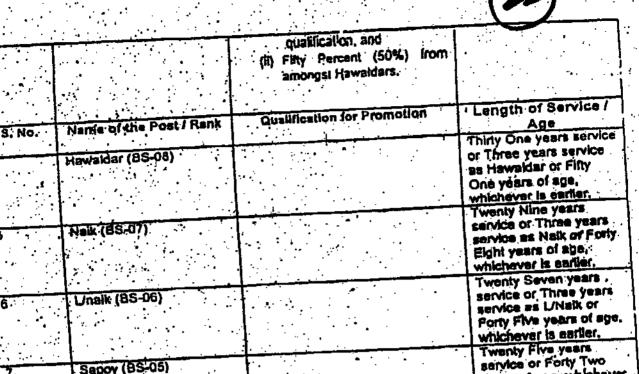

rank officials like the present appellant would retire after performing certain years of service or on reaching certain age. For instance Hawaldar would retire on reaching 31 years of service or 51 years of age, Naik 29 years of service or 48 years of age, L/Naik 27 year of service or 45 years of age and Sepoy 25 years of service or 42 years of age, whichever is earlier (Copy of amended Rules notified in March 2021 are Annexure "E").

|     |                       | See Rule 17                                                                                |
|-----|-----------------------|--------------------------------------------------------------------------------------------|
| ,#1 | Post/Rank             | Length of service/Age                                                                      |
|     | Subedar Major (BS-16) | 38 years service or 03 years service as Subedar Major or 60 years age whichever is earlier |
| 2   | Subedar (BS-13)       | 35 years service or 03 years service as Subodar or 57 years age whichever is earlier       |
| 3   | Naib Subedar (BS-11)  | 32 years service or 03 years service as Niab Subedar or 54 years ago whichever is earlier. |
| 4   | Havaidar (BS-8)       | 29 years service or 03 years service as Havaldar or 51 years age whichever is earlier      |
| 5   | Naik (BS-7)           | 26 years service or 03 years service as Naik or 48 years ag<br>whichever is partier        |
| 6   | L/Naik (BS-6)         | 23 years service or 03 years service as L/Naik or 45 years as whichever is earlier         |
| 17  | Sepoy (BS-5           | 20 years service or 42 years age whichever is earlier                                      |